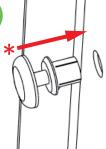

### Alicante recycling bin

Instructions to make recycling stations

Internal Recycling Bins\_

2 x Joint Plastic Rivets (each bin)

4 x Trim stickers for lateral holes (each bin)

\* Warning!! is very important that the snap rivet must be inserted through holes in the two bins in this step