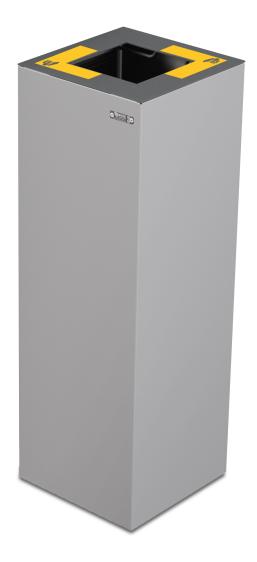

# Alicante recycling bin

### Alicante recycling bin

Instructions to make recycling stations

Internal Recycling Bins\_

2 x Joint Plastic Rivets (each bin)

4 x Trim stickers for lateral holes (each bin)

\* Warning!! is very important that the snap rivet must be inserted through holes in the two bins in this step