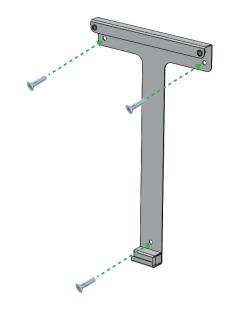

## Alicante bin

Wall mounting kit installation instructions

Join the Wall mounted kit to the wall through the indicated holes below

Finally, hold the bin to the kit and screw the bolts from inside the bin through the indicated holes