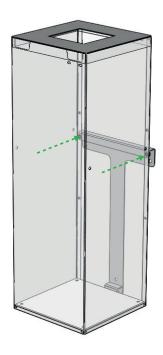

## Alicante bin

Wall mounting kit installation instructions

Join the Wall mounted kit to the wall through the indicated holes below

Finally, hold the bin to the kit and screw the bolts from inside the bin through the indicated holes