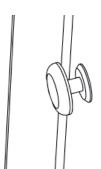

### Alicante recycling bin

Instructions to make recycling stations

Internal Recycling Bins\_

2 x Joint Plastic Rivets (each bin)

4 x Trim stickers for lateral holes (each bin)

\* Warning!! is very important that the snap rivet must be inserted through holes in the two bins in this step