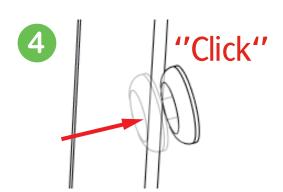

### Alicante recycling bin

Instructions to make recycling stations

Internal Recycling Bins\_

2 x Joint Plastic Rivets (each bin)

4 x Trim stickers for lateral holes (each bin)

\* Warning!! is very important that the snap rivet must be inserted through holes in the two bins in this step