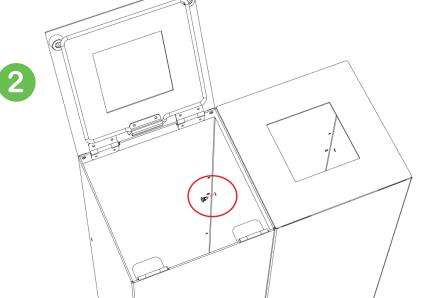

### Alicante recycling bin

Instructions to make recycling stations

Internal Recycling Bins\_

2 x Joint Plastic Rivets (each bin)

4 x Trim stickers for lateral holes (each bin)

\* Warning!! is very important that the snap rivet must be inserted through holes in the two bins in this step