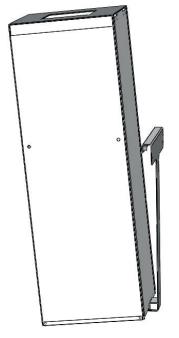

## Alicante bin

Wall mounting kit installation instructions

Join the Wall mounted kit to the wall through the indicated holes below

Finally, hold the bin to the kit and screw the bolts from inside the bin through the indicated holes