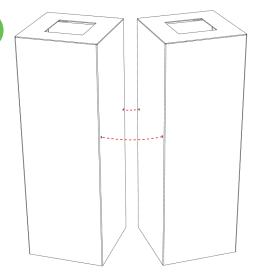

### Alicante recycling bin

Instructions to make recycling stations

Internal Recycling Bins\_

2 x Joint Plastic Rivets (each bin)

4 x Trim stickers for lateral holes (each bin)

\* Warning!! is very important that the snap rivet must be inserted through holes in the two bins in this step