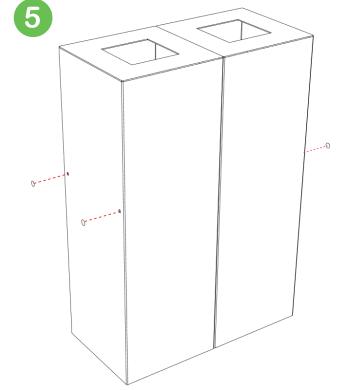

### Alicante recycling bin

Instructions to make recycling stations

Internal Recycling Bins\_

2 x Joint Plastic Rivets (each bin)

4 x Trim stickers for lateral holes (each bin)

\* Warning!! is very important that the snap rivet must be inserted through holes in the two bins in this step