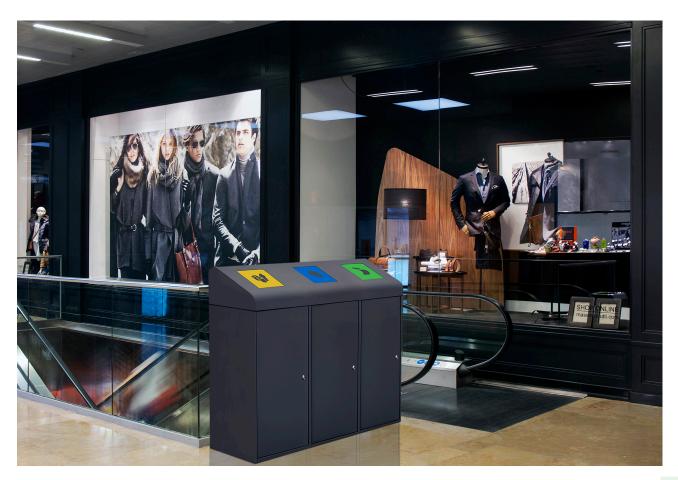

## **BERLIN**

- Extremely robust bin with front door system and large capacity which can be used by itself or forming recycling stations
- Self-extinguishing certified, for self-closing flaps versions
- Capacity of 95, 190 and 285 litres.
- Available in monoblocks of 1, 2 and 3 residues
- Allows the creation of large recycling stations by joining them side to side or back to back
- Easy emptying system with separated inner compartments for each residue
- Collection systems:
  - $\cdot$  Sliding inner ring bag holder with elastic band which can be horizontally foldout by guides
  - · Metal inner liner with elastic band to keep the bag in place.
- Available lids: self-closing flap and sorting slots.
- Lid with waste identification included.
- Door protected by lock.
- Can be fixed to the wall.
- Adjustable height plastic feet are included.
- Can be fixed to the ground with 4 M6 expanding bolts (not included).
- Made of 1, 1'5 and 3 mm cold rolled steel plates which have been hot dip galvanized.
- It includes a thermo-heating polyester powder coated finish with a zinc rich primer on the lid.
- Joint elements made of Stainless Steel.
- Easy emptying system: our bins must be safe, ergonomic and clean. This bin has been designed and produced with an ergonomic and efficient emptying system which reduce the bag's risk of ripping during the emptying.
- Accessories: rain hood, frontal adhesives, wheels kit for the bin, wheels kit for the liner and ground anchor bolts kit.
- Compatible products: wall-mounting Kaizen ashtray, wall-mounting Valencia ashtray and Can-Adapt bags dispenser.
- Suitable to be used indoor and outdoor under normal weather conditions. In case of extreme weather conditions, such as high salinity, temperature or humidity, an additional special treatment can be included. Check extra cost and MOQ.
- Guaranteed reliability: this product has satisfactorily exceeded functionality and endurance tests under real environmental and usage conditions.