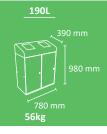

## **BERLIN**

- Extremely robust bin with front door system and large capacity which can be used by itself or forming recycling stations
- Self-extinguishing certified, for self-closing flaps versions
- Capacity of 95, 190 and 285 litres.
- Available in monoblocks of 1, 2 and 3 residues
- Allows the creation of large recycling stations by joining them side to side or back to back
- Easy emptying system with separated inner compartments for each residue
- Collection systems:
  - $\cdot$  Sliding inner ring bag holder with elastic band which can be horizontally foldout by guides
  - · Metal inner liner with elastic band to keep the bag in place.
- Available lids: self-closing flap and sorting slots.
- Lid with waste identification included.
- Door protected by lock.
- Can be fixed to the wall.
- Adjustable height plastic feet are included.
- Can be fixed to the ground with 4 M6 expanding bolts (not included).
- Made of 1, 1'5 and 3 mm cold rolled steel plates which have been hot dip galvanized.
- It includes a thermo-heating polyester powder coated finish with a zinc rich primer on the lid.
- Joint elements made of Stainless Steel.
- Easy emptying system: our bins must be safe, ergonomic and clean. This bin has been designed and produced with an ergonomic and efficient emptying system which reduce the bag's risk of ripping during the emptying.
- Accessories: rain hood, frontal adhesives, wheels kit for the bin, wheels kit for the liner and ground anchor bolts kit.
- Compatible products: wall-mounting Kaizen ashtray, wall-mounting Valencia ashtray and Can-Adapt bags dispenser.
- Suitable to be used indoor and outdoor under normal weather conditions. In case of extreme weather conditions, such as high salinity, temperature or humidity, an additional special treatment can be included. Check extra cost and MOQ.
- Guaranteed reliability: this product has satisfactorily exceeded functionality and endurance tests under real environmental and usage conditions.