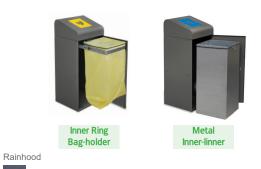

# ACCESSORIES

Rain-hood

Frontal wastes Adhesives

## **BERLIN**

- Extremely robust bin with front door system and large capacity which can be used by itself or forming recycling stations
- Self-extinguishing certified, for self-closing flaps versions
- Capacity of 95, 190 and 285 litres.
- Available in monoblocks of 1, 2 and 3 residues
- Allows the creation of large recycling stations by joining them side to side or back to back
- Easy emptying system with separated inner compartments for each residue
- Collection systems:
  - $\cdot$  Sliding inner ring bag holder with elastic band which can be horizontally foldout by guides
  - · Metal inner liner with elastic band to keep the bag in place.
- Available lids: self-closing flap and sorting slots.
- Lid with waste identification included.
- Door protected by lock.
- Can be fixed to the wall.
- Adjustable height plastic feet are included.
- Can be fixed to the ground with 4 M6 expanding bolts (not included).
- Made of 1, 1'5 and 3 mm cold rolled steel plates which have been hot dip galvanized.
- It includes a thermo-heating polyester powder coated finish with a zinc rich primer on the lid.
- Joint elements made of Stainless Steel.
- Easy emptying system: our bins must be safe, ergonomic and clean. This bin has been designed and produced with an ergonomic and efficient emptying system which reduce the bag's risk of ripping during the emptying.
- Accessories: rain hood, frontal adhesives, wheels kit for the bin, wheels kit for the liner and ground anchor bolts kit.
- Compatible products: wall-mounting Kaizen ashtray, wall-mounting Valencia ashtray and Can-Adapt bags dispenser.
- Suitable to be used indoor and outdoor under normal weather conditions. In case of extreme weather conditions, such as high salinity, temperature or humidity, an additional special treatment can be included. Check extra cost and MOQ.
- Guaranteed reliability: this product has satisfactorily exceeded functionality and endurance tests under real environmental and usage conditions.