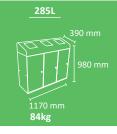

## **BERLIN**

- Extremely robust bin with front door system and large capacity which can be used by itself or forming recycling stations
- Self-extinguishing certified, for self-closing flaps versions
- Capacity of 95, 190 and 285 litres.
- Available in monoblocks of 1, 2 and 3 residues
- Allows the creation of large recycling stations by joining them side to side or back to back
- Easy emptying system with separated inner compartments for each residue
- Collection systems:
  - $\cdot$  Sliding inner ring bag holder with elastic band which can be horizontally foldout by guides
  - · Metal inner liner with elastic band to keep the bag in place.
- Available lids: self-closing flap and sorting slots.
- Lid with waste identification included.
- Door protected by lock.
- Can be fixed to the wall.
- Adjustable height plastic feet are included.
- Can be fixed to the ground with 4 M6 expanding bolts (not included).
- Made of 1, 1'5 and 3 mm cold rolled steel plates which have been hot dip galvanized.
- It includes a thermo-heating polyester powder coated finish with a zinc rich primer on the lid.
- Joint elements made of Stainless Steel.
- Easy emptying system: our bins must be safe, ergonomic and clean. This bin has been designed and produced with an ergonomic and efficient emptying system which reduce the bag's risk of ripping during the emptying.
- Accessories: rain hood, frontal adhesives, wheels kit for the bin, wheels kit for the liner and ground anchor bolts kit.
- Compatible products: wall-mounting Kaizen ashtray, wall-mounting Valencia ashtray and Can-Adapt bags dispenser.
- Suitable to be used indoor and outdoor under normal weather conditions. In case of extreme weather conditions, such as high salinity, temperature or humidity, an additional special treatment can be included. Check extra cost and MOQ.
- Guaranteed reliability: this product has satisfactorily exceeded functionality and endurance tests under real environmental and usage conditions.