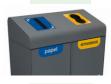

### STANDARD VERSIONS



#### **COLLECTION SYSTEM**







Colours

Body















### **SPECIAL VERSIONS**



**Sorting Slots** 

# ACCESSORIES



Rain-hood



Frontal wastes Adhesives

### **RECYCLING STATIONS EXAMPLES**







Kaizen and Valencia Ashtray 1 l.



LID USE



Self-closing Flap

user pushes the flap down, the flap close up by itself (by springs)



## **BERLIN**

- Extremely robust bin with front door system and large capacity which can be used by itself or forming recycling stations
- Self-extinguishing certified, for self-closing flaps versions
- Capacity of 95, 190 and 285 litres.
- Available in monoblocks of 1, 2 and 3 residues
- Allows the creation of large recycling stations by joining them side to side or back to back
- Easy emptying system with separated inner compartments for each residue
- Collection systems:
  - $\cdot$  Sliding inner ring bag holder with elastic band which can be horizontally foldout by guides
  - · M