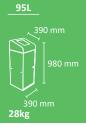

## **BERLIN**

- Extremely robust bin with front door system and large capacity which can be used by itself or forming recycling stations
- Self-extinguishing certified, for self-closing flaps versions
- Capacity of 95, 190 and 285 litres.
- Available in monoblocks of 1, 2 and 3 residues
- Allows the creation of large recycling stations by joining them side to side or back to back
- Easy emptying system with separated inner compartments for each residue
- Collection systems:
  - $\cdot$  Sliding inner ring bag holder with elastic band which can be horizontally foldout by guides
  - · Metal inner liner with elastic band to keep the bag in place.
- Available lids: self-closing flap and sorting slots.
- Lid with waste identification included.
- Door protected by lock.
- Can be fixed to the wall.
- Adjustable height plastic feet are included.
- Can be fixed to the ground with 4 M6 expanding bolts (not included).
- Made of 1, 1'5 and 3 mm cold rolled steel plates which have been hot dip galvanized.
- It includes a thermo-heating polyester powder coated finish with a zinc rich primer on the lid.
- Joint elements made of Stainless Steel.
- Easy emptying system: our bins must be safe, ergonomic and clean. This bin has been designed and produced with an ergonomic and efficient emptying system which reduce the bag's risk of ripping during the emptying.
- Accessories: rain hood, frontal adhesives, wheels kit for the bin, wheels kit for the liner and ground anchor bolts kit.
- Compatible products: wall-mounting Kaizen ashtray, wall-mounting Valencia ashtray and Can-Adapt bags dispenser.
- Suitable to be used indoor and outdoor under normal weather conditions. In case of extreme weather conditions, such as high salinity, temperature or humidity, an additional special treatment can be included. Check extra cost and MOQ.
- Guaranteed reliability: this product has satisfactorily exceeded functionality and endurance tests under real environmental and usage conditions.