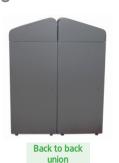

## **BERLIN**

- Extremely robust bin with front door system and large capacity which can be used by itself or forming recycling stations
- Self-extinguishing certified, for self-closing flaps versions
- Capacity of 95, 190 and 285 litres.
- Available in monoblocks of 1, 2 and 3 residues
- Allows the creation of large recycling stations by joining them side to side or back to back
- Easy emptying system with separated inner compartments for each residue
- Collection systems:
  - $\cdot$  Sliding inner ring bag holder with elastic band which can be horizontally foldout by guides
  - · Metal inner liner with elastic band to keep the bag in place.
- Available lids: self-closing flap and sorting slots.
- Lid with waste identification included.
- Door protected by lock.
- Can be fixed to the wall.
- Adjustable height plastic feet are included.
- Can be fixed to the ground with 4 M6 expanding bolts (not included).
- Made of 1, 1'5 and 3 mm cold rolled steel plates which have been hot dip galvanized.
- It includes a thermo-heating polyester powder coated finish with a zinc rich primer on the lid.
- Joint elements made of Stainless Steel.
- Easy emptying system: our bins must be safe, ergonomic and clean. This bin has been designed and produced with an ergonomic and efficient emptying system which reduce the bag's risk of ripping during the emptying.
- Accessories: rain hood, frontal adhesives, wheels kit for the bin, wheels kit for the liner and ground anchor bolts kit.
- Compatible products: wall-mounting Kaizen ashtray, wall-mounting Valencia ashtray and Can-Adapt bags dispenser.
- Suitable to be used indoor and outdoor under normal weather conditions. In case of extreme weather conditions, such as high salinity, temperature or humidity, an additional special treatment can be included. Check extra cost and MOQ.
- Guaranteed reliability: this product has satisfactorily exceeded functionality and endurance tests under real environmental and usage conditions.