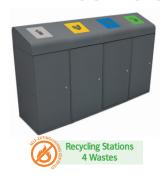

### **RECYCLING STATIONS EXAMPLES**

Kaizen and Valencia Ashtray 1 l.

LID USE

Self-closing Flap

user pushes the flap down, the flap close up by itself (by springs)