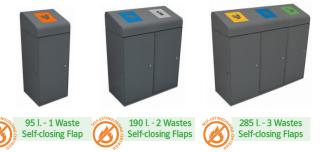

### STANDARD VERSIONS

## **BERLIN**

- Extremely robust bin with front door system and large capacity which can be used by itself or forming recycling stations
- Self-extinguishing certified, for self-closing flaps versions
- Capacity of 95, 190 and 285 litres.
- Available in monoblocks of 1, 2 and 3 residues
- Allows the creation of large recycling stations by joining them side to side or back to back
- Easy emptying system with separated inner compartments for each residue
- Collection systems:
  - $\cdot$  Sliding inner ring bag holder with elastic band which can be horizontally foldout by guides
  - · Metal inner liner with elastic band to keep the bag in place.
- Available lids: self-closing flap and sorting slots.
- Lid with waste identification included.
- Door protected by lock.
- Can be fixed to the wall.
- Adjustable height plastic feet are included.
- Can be fixed to the ground with 4 M6 expanding bolts (not included).
- Made of 1, 1'5 and 3 mm cold rolled steel plates which have been hot dip galvanized.
- It includes a thermo-heating polyester powder coated finish with a zinc rich primer on the lid.
- Joint elements made of Stainless Steel.
- Easy emptying system: our bins must be safe, ergonomic and clean. This bin has been designed and produced with an ergonomic and efficient emptying system which reduce the bag's risk of ripping during the emptying.
- Accessories: rain hood, frontal adhesives, wheels kit for the bin, wheels kit for the liner and ground anchor bolts kit.
- Compatible products: wall-mounting Kaizen ashtray, wall-mounting Valencia ashtray and Can-Adapt bags dispenser.
- Suitable to be used indoor and outdoor under normal weather conditions. In case of extreme weather conditions, such as high salinity, temperature or humidity, an additional special treatment can be included. Check extra cost and MOQ.
- Guaranteed reliability: this product has satisfactorily exceeded functionality and endurance tests under real environmental and usage conditions.