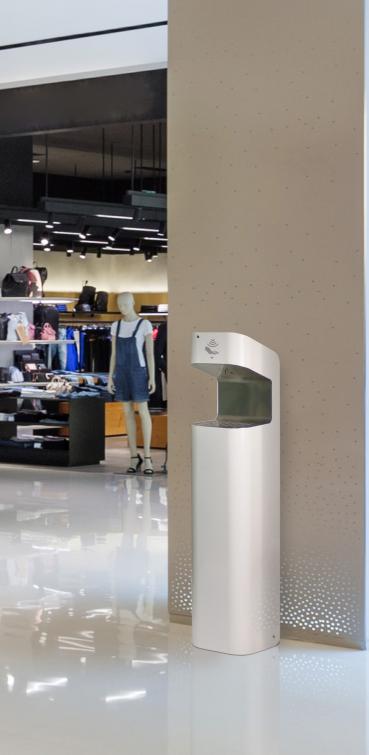

#### **EVEREST - AUTOMATIC HAND** SANITIZER DISPENSER 5L + 5L

Colors body

HAN

The dose is administered by a sensor (contactless). Hydroalcoholic gel autonomy: up to 50.000 doses per 5-liter drum. Large capacity: it houses 2 5-liter drums (not connected to each other). The dose of hydroalcoholic gel is regulated by potentiometer. Power supply: 12VDC rechargeable battery and plug-in (110V-240V AC). It has a LED light with indicator: on or low battery. Control panel access via lockable rear door. Movable (incorporates wheels). \*\* Hydroalcoholic gel not included.