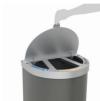

#### MUNICH Self-Closing Flaps & Self-Extinguishing

- The waste is hidden in the version with self-closing flaps.
- The version with a self-extinguishing certificate has open streams.
- Collection system: smart inner-ring or metal inner-liner with elastic band bag holder.
- Separated inner compartments for each type of waste.
- Made of galvanized steel or stainless steel.

Check page 102 for specifications.