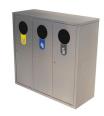

#### MUNICH

Very robust and stylized bin with an excellent value for money. Available for 2, 3 or 4 types of waste.

Collection system: smart inner-ring or metal inner-liner with elastic band bag holder. Separated inner compartments for each type of waste.

OUTDOOR

INDOOR

manufactured by

Made of galvanized steel or stainless steel.

Check page 102 for specifications.

rainhood

lid

R