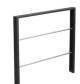

## BARRIERS street furniture

99 Valencia

### **VALENCIA Barriers**

manufactured by Cervic Environment

OUTDOOR

#### Colors 4 Modular barriers. It can be installed individually or combining several barriers. Available in two different lengths: 800mm and 1550mm Available in three versions: Horizontal bars, Crossed bars and Deployeé panel. Two fixing systems are available: anchoring and built-in. Made of galvanized steel with a thermo-heating polyester powder coated finish.