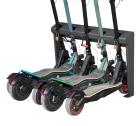

## **BIKE RACKS & SCOOTER RACKS** street furniture

- Breda scooter rack
- Edam scooter rack
- Utrech bike rack
- Rotterdam bike rack
- Eindhoven bike rack

#### **BREDA Scooter rack**

manufactured by Cervic Environment

OUTDOOR

#### 4 scooter parks per rack. Optional: the design of the sides is customizable

Scooters held stable on rack using handlebar rotation.

The hostings incorporate rubber protection around their perimeter, to avoid damage due to friction on the scooter's mast.

Modular: they can be installed side by side in line (as many as needed), forming large parking areas.

Made of galvanized steel

Sides