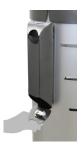

## **KAIZEN Ashtray**

manufactured by Cervic Environment

OUTDOOR

Free-standing (3 liters) or wall-mounted (1liter) versions are available. Wall-mounted version is suitable for walls, bins, lampposts, etc. The deposit is removable in the free-standing version and secured by lock. Incorporates a stub plate made of stainless steel. Can be anchored to the ground. Made of steel pipe with zinc rich primer.

Color