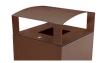

#### **MALLORCA**

Wooden recycling cabinet designed for food areas with a large number of users. For 5 residues. It allows collecting both solid and liquid waste.

The version with liquid waste has a compartment to store cleaning materials. Optional: Additional informative board.

Easy emptying by means of a frontal door

Collecting system: inner ring with an elastic band to hold the bag in place which can be horizontally fold out by guides or metal inner liner with elastic band to keep the bag in place. Cabinet made of MDF wood and the rest of the components made of galvanized steel. Check page 102 for specifications.