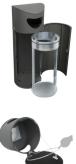

### **STOCKHOLM**

manufactured by Cervic Environment

SELF-EXTINGUISHING CERTIFIED

Bin with front door system which can be used individually or forming recycling stations. Available with multiple types of lids.

OUTDOOR

INDOOR

Self-Extinguishing certified.

Color

Collection system: sliding smart inner-ring or metal inner-liner with elastic band bag holder. Suitable for mounting on walls.

Made of galvanized steel.

Check page 102 for specifications.