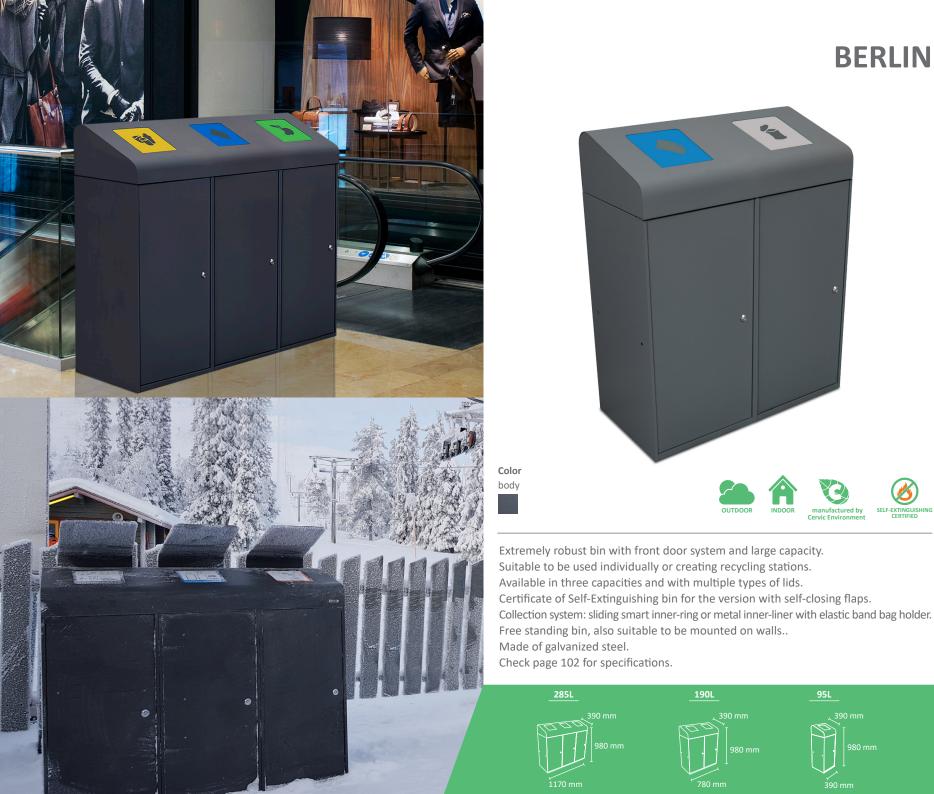

inner-ring or metal inner-liner with elastic band bag holder. Separated inner compartments for each type of waste.

OUTDOOR

INDOOR

manufactured by

Made of galvanized steel or stainless steel.

Check page 102 for specifications.

rainhood

lid

R







#### MUNICH Self-Closing Flaps & Self-Extinguishing





- The waste is hidden in the version with self-closing flaps.
- The version with a self-extinguishing certificate has open streams.
- Collection system: smart inner-ring or metal inner-liner with elastic band bag holder.
- Separated inner compartments for each type of waste.
- Made of galvanized steel or stainless steel.

Check page 102 for specifications.

















#### **AMSTERDAM**

manufactured by Cervic Environment

OUTDOOR

INDOOR













120L  $\square$ 

babel



#### **BERLIN**







CERVIC

environment





Cervic Environmen



### **STOCKHOLM**

manufactured by Cervic Environment

SELF-EXTINGUISHING CERTIFIED













Bin with front door system which can be used individually or forming recycling stations. Available with multiple types of lids.

OUTDOOR

INDOOR

Self-Extinguishing certified.

Color

Collection system: sliding smart inner-ring or metal inner-liner with elastic band bag holder. Suitable for mounting on walls.

Made of galvanized steel.

Check page 102 for specifications.









### **STOCKHOLM XL**





-













Suitable to be used individually or creating recycling stations. Available in four capacities and with multiple types of lids.

Certificate of Self-Extinguishing bin for the version with swing lid and smooth