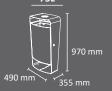

### **STOCKHOLM**

manufactured by Cervic Environment

SELF-EXTINGUISHING CERTIFIED

Bin with front door system which can be used individually or forming recycling stations. Available with multiple types of lids.

OUTDOOR

INDOOR

Self-Extinguishing certified.

Color

Collection system: sliding smart inner-ring or metal inner-liner with elastic band bag holder. Suitable for mounting on walls.

Made of galvanized steel.

Check page 102 for specifications.