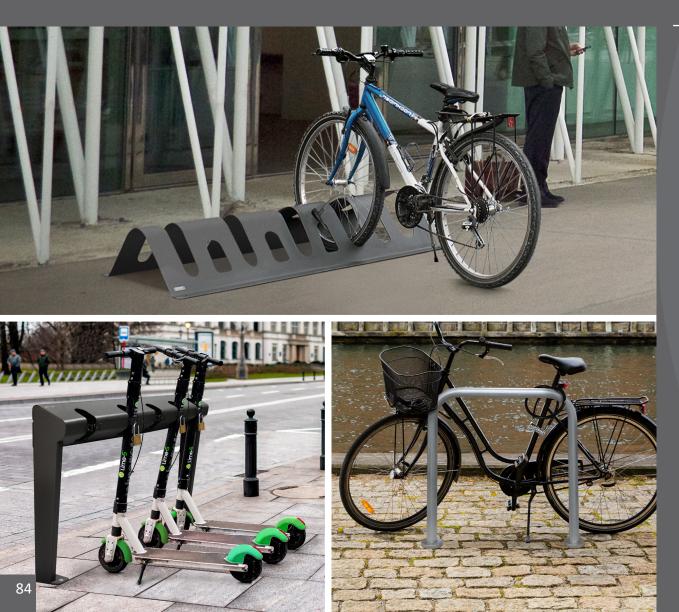

## **BIKE RACKS & SCOOTER RACKS** street furniture

- Breda scooter rack
- Edam scooter rack
- Utrech bike rack
- Rotterdam bike rack
- Eindhoven bike rack

#### **BREDA Scooter rack**

manufactured by Cervic Environment

OUTDOOR

#### **EDAM Scooter rack**

Scooter rack able to accomodate large electric scooters such as rental versions. 4 scooter parks per rack.

Optional: the design of the sides is customizable

Scooters held stable on rack using handlebar rotation.

#### UTRECHT Bike rack

manufactured by Cervic Environment

OUTDOOR

Single bike rack. Can be accessed on both sides of the rack. The stability of the bike is guaranteed. Made of steel with zinc rich primer.

#### **ROTTERDAM Bike rack**

Initial Internation

manufactured by Cervic Environment

OUTDOOF

Multiple bike rack (up to 5 bikes). As many bike racks as desired can be added side by side. The wheel can be chained under the base of the bike rack. Stackable. Made of galvanized steel.