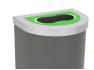

### **STOCKHOLM**

manufactured by Cervic Environment

SELF-EXTINGUISHING CERTIFIED

Bin with front door system which can be used individually or forming recycling stations. Available with multiple types of lids.

OUTDOOR

INDOOR

Self-Extinguishing certified.

Color

Collection system: sliding smart inner-ring or metal inner-liner with elastic band bag holder. Suitable for mounting on walls.

Made of galvanized steel.

Check page 102 for specifications.