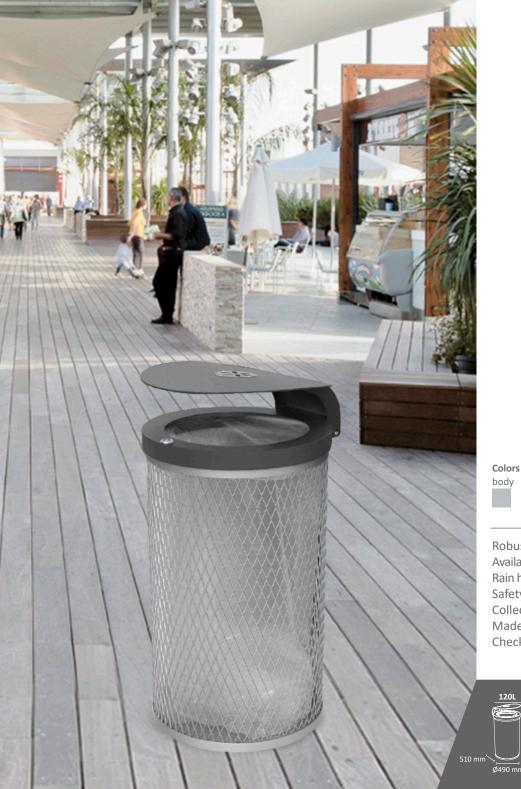

#### **NICE Multi**

manufactured by Cervic Environment

Compact multi-waste bin for 2 or 3 types of waste which can be used individually or forming recycling stations.

OUTDOOR

INDOOR

Available in two capacities and with open lid or soft closing cover. Collection system: smart inner-ring with elastic band bag holder. Compatible with Nice.

Made of galvanized steel or stainless steel.

Check page 102 for specifications.

lid