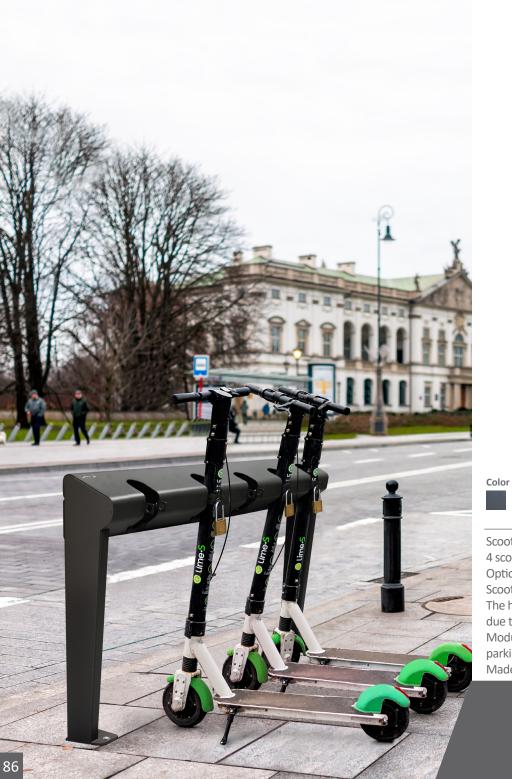

#### **BREDA Scooter rack**

manufactured by Cervic Environment

OUTDOOR

#### 4 scooter parks per rack. Optional: the design of the sides is customizable

Scooters held stable on rack using handlebar rotation.

The hostings incorporate rubber protection around their perimeter, to avoid damage due to friction on the scooter's mast.

Modular: they can be installed side by side in line (as many as needed), forming large parking areas.

Made of galvanized steel

Sides