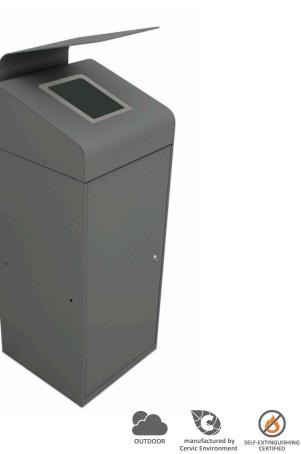

#### MUNICH

Very robust and stylized bin with an excellent value for money. Available for 2, 3 or 4 types of waste.

Collection system: smart inner-ring or metal inner-liner with elastic band bag holder. Separated inner compartments for each type of waste.

OUTDOOR

INDOOR

manufactured by

Made of galvanized steel or stainless steel.

Check page 102 for specifications.

rainhood

lid

R