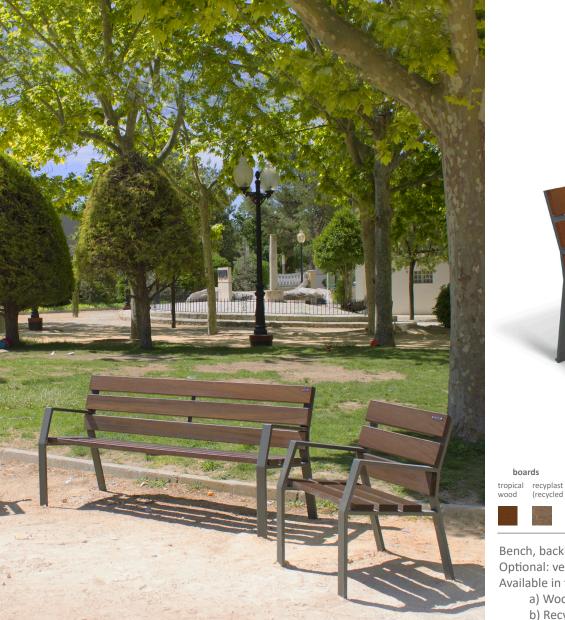

#### **VALENCIA Bench**

Modular bench. Can be installed individually or combining several models forming large seating spaces.

06 WOOD

RECYPLAS

OUTDOOR

manufactured by Cervic Environment

Available in three versions: with backrest, half backrest and backless. Available in two versions:

structure

a) Wood.

boards

(recycled plastic)

- b) Recyplast-Recycled Plastic (does not require maintenance) \*\*
  - \*\* Version especially recommended for promenades, coastal areas or places with high exposure to saline corrosion.
- Can be fixed to the ground.

Legs are made of steel with zinc rich primer and boards of tropical wood and recyplast.