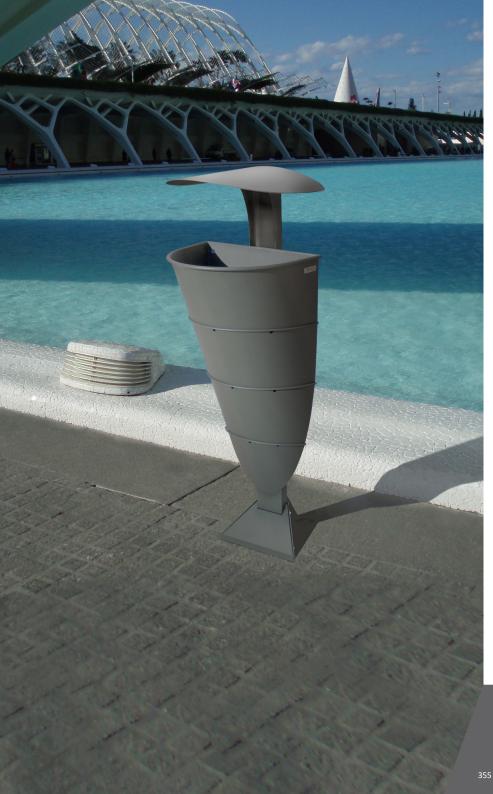

#### VALENCIA

Stylized litter bin with an excellent value for money.

Colors body &

rainhood

effect

Available in two versions: entirely metal or combined metal with tropical wood boards or recyplast.

Two emptying versions: Upper lid or lateral door.

Collection system: sliding smart inner-ring or metal inner-liner, both with elastic band bag holder.

Bin made of galvanized steel and boards of tropical wood or recyplast. Check page 103 for specifications.