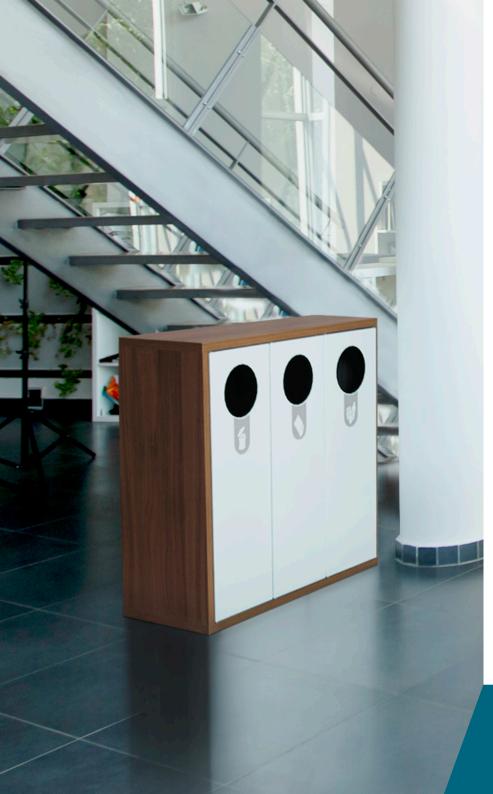

#### **MALLORCA**

Wooden recycling cabinet designed for food areas with a large number of users. For 5 residues. It allows collecting both solid and liquid waste.

The version with liquid waste has a compartment to store cleaning materials. Optional: Additional informative board.

Easy emptying by means of a frontal door

Collecting system: inner ring with an elastic band to hold the bag in place which can be horizontally fold out by guides or metal inner liner with elastic band to keep the bag in place. Cabinet made of MDF wood and the rest of the components made of galvanized steel. Check page 102 for specifications.