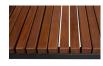

#### **MALAGA Bench**

Available in two versions: a) Wood

boards tropical recyplast

wood

(recycled plastic)

Support structure made of galvanized and pickled steel with anticorrosive primer.

structure

WOOD

Modular and versatile bench, which allows the creation of countless possible configurations with sinuous, straight or even totally circular shapes (surrounding trees, planters, etc). Formed by curved and straight modules that can be connected to each other.

- b) Recyplast-Recycled Plastic (does not require maintenance)\*\*
- \*\* Version especially recommended for promenades, coastal areas or places with high exposure to saline corrosion.

06

RECYPLAST

OUTDOOR