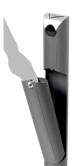

## **KAIZEN Ashtray**

manufactured by Cervic Environment

OUTDOOR

Free-standing (3 liters) or wall-mounted (1liter) versions are available. Wall-mounted version is suitable for walls, bins, lampposts, etc. The deposit is removable in the free-standing version and secured by lock. Incorporates a stub plate made of stainless steel. Can be anchored to the ground. Made of steel pipe with zinc rich primer.

Color