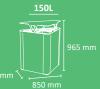

## BIOBIN

INDOOR

Color

1 The

Bin with 10L capacity, vented, with hinged lid & ergonomic handle. Collection system: Compostable bag (not included).

Vented: The holes in the bin (using a compostable bag), facilitate the transpiration of the liquid contained in the organic residue, (the waste is kept in aerobic conditions during the days in which the bag is filled) so it reduces the accumulation of leachates and bad odours. With a cleft in the base and ergonomic handle with safety system to help the emptying Stackable, optimizing transport and storage costs.

Frontal area can be customized by IML (consult conditions and MOQ). Made in Spain with plástic polypropylene (with more than 15% recycled material) and 100% recyclable.