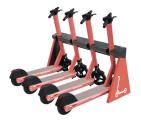

## **BIKE RACKS & SCOOTER RACKS** street furniture

- Breda scooter rack
- Edam scooter rack
- Utrech bike rack
- Rotterdam bike rack
- Eindhoven bike rack

#### **EDAM Scooter rack**

Scooter rack able to accomodate large electric scooters such as rental versions. 4 scooter parks per rack.

Optional: the design of the sides is customizable

Scooters held stable on rack using handlebar rotation.

The hostings incorporate rubber protection around their perimeter, to avoid damage due to friction on the scooter's mast.

Modular: they can be installed side by side in line (as many as needed), forming large parking areas.

Made of galvanized steel

manufactured by Cervic Environment

OUTDOOR