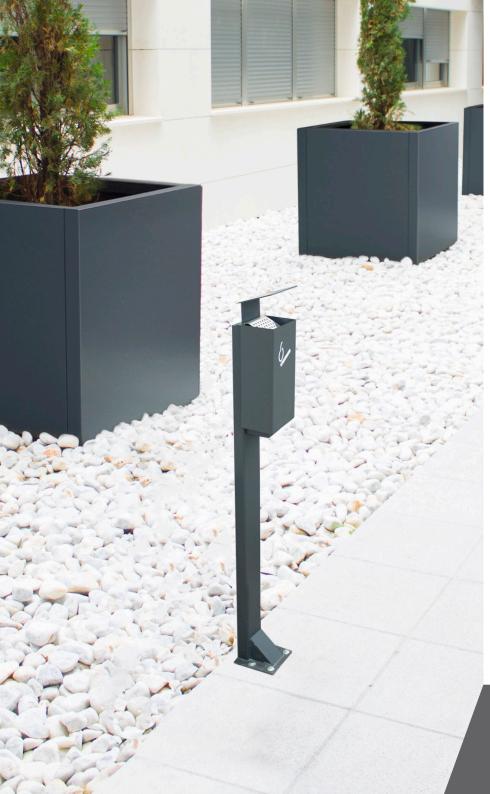

# VALENCIA Ashtray

Ashtray with a capacity of 2 liters.

Color

Free-standing or wall-mounted versions are available.

- The wall-mounted version is suitable for walls, bins, lampposts, etc.
- The deposit is removable and secured by lock.
- Available with or without rain hood.

Incorporates a stub plate made of stainless steel.

Can be anchored to the ground.

Made of galvanized steel.