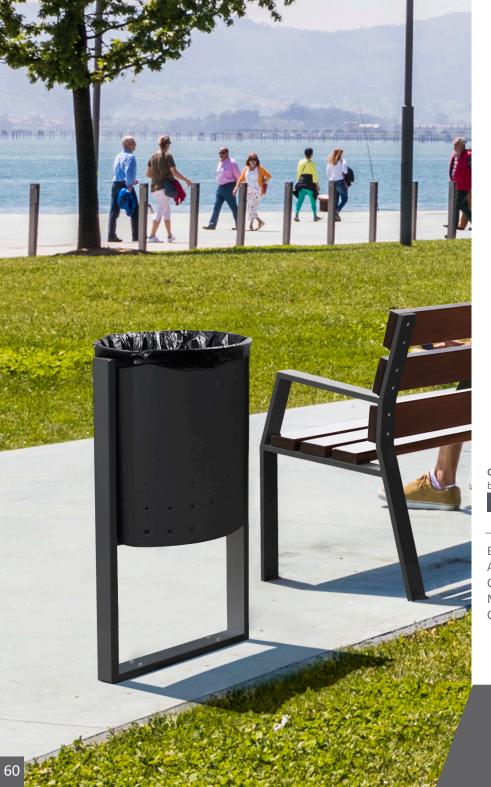

# LISBON Urban

Economic litter bin.

rainhood

Available in two capacities and with or without rain hood.

Collection system: plastic bag placed in the bin or inner-ring bag holder. Made of galvanized steel .