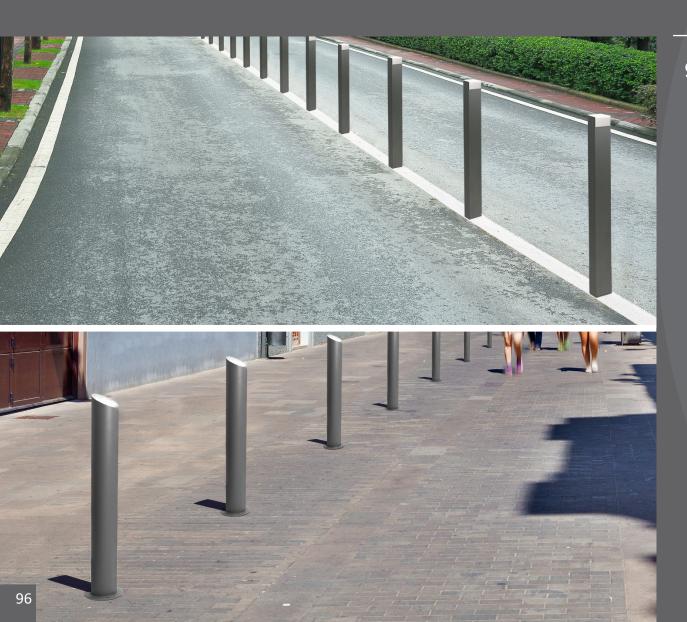

# **BOLLARDS** street furniture

97 Valencia

#### **VALENCIA Bollard**

•

OUTDOOR manufactured by Cervic Environment

Available in rectangular or circular shape.

- Two fixing systems are available: anchoring and built-in.
- Upper trim made of stainless steel.

Colors body

trim

- Customizable by direct digital printing on the trim.
- Made of galvanized steel with a thermo-heating polyester powder coated finish.