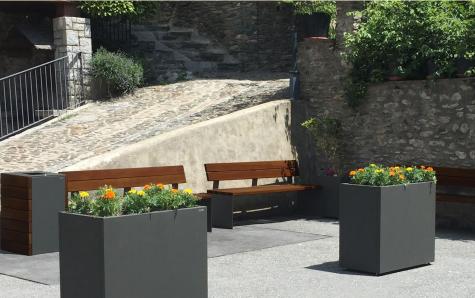

## PLANTERS street furniture

#### **MALAGA** Planter

environment

CERVIC

Cylindrical planter, available in different diameters and heights. Four capacities: 160L, 240L, 400L, 570L. Two finishing options: Corten Effect or Oxiron Grey Height adjustable and articulated feet. Incorporates drainage holes on the base. Made of galvanized steel.

#### **VALENCIA Planter**

Colors planter

liner