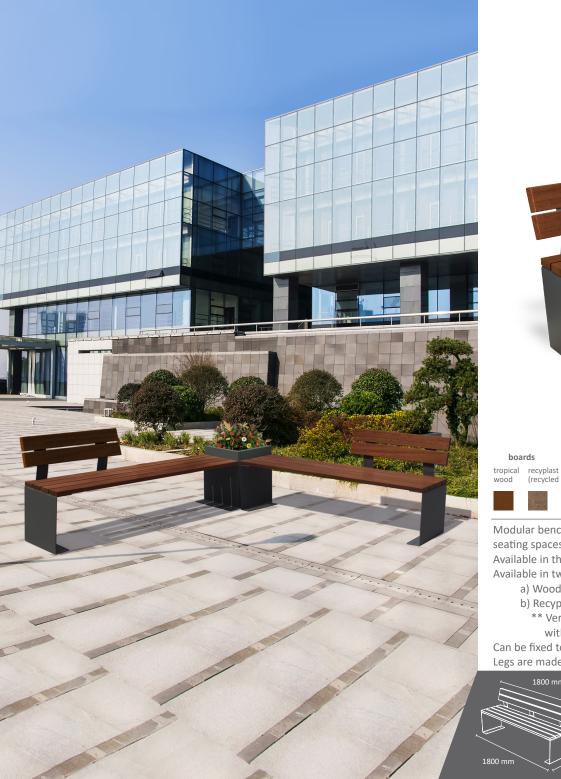

#### **VALENCIA Bench**

Modular bench. Can be installed individually or combining several models forming large seating spaces.

06 WOOD

RECYPLAS

OUTDOOR

manufactured by Cervic Environment

Available in three versions: with backrest, half backrest and backless. Available in two versions:

structure

a) Wood.

boards

(recycled plastic)

- b) Recyplast-Recycled Plastic (does not require maintenance) \*\*
  - \*\* Version especially recommended for promenades, coastal areas or places with high exposure to saline corrosion.
- Can be fixed to the ground.

Legs are made of steel with zinc rich primer and boards of tropical wood and recyplast.

#### VALENCIA

Stylized litter bin with an excellent value for money.

Colors body &

rainhood

effect

Available in two versions: entirely metal or combined metal with tropical wood boards or recyplast.

Two emptying versions: Upper lid or lateral door.

Collection system: sliding smart inner-ring or metal inner-liner, both with elastic band bag holder.

Bin made of galvanized steel and boards of tropical wood or recyplast. Check page 103 for specifications.