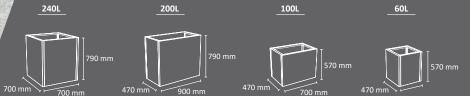

#### **MALAGA** Planter

environment

CERVIC

Cylindrical planter, available in different diameters and heights. Four capacities: 160L, 240L, 400L, 570L. Two finishing options: Corten Effect or Oxiron Grey Height adjustable and articulated feet. Incorporates drainage holes on the base. Made of galvanized steel.