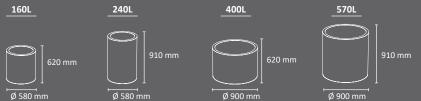

#### **MALAGA** Planter

environment

CERVIC

Cylindrical planter, available in different diameters and heights. Four capacities: 160L, 240L, 400L, 570L. Two finishing options: Corten Effect or Oxiron Grey Height adjustable and articulated feet. Incorporates drainage holes on the base. Made of galvanized steel.