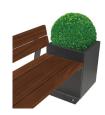

ally recommended for promenades, coastal areas or places with high exposure to saline corrosion.

Can be fixed to the ground or used without anchoring "free-standing". Support structure made galvanized and pickled steel with anticorrosive primer.















#### **ECOTEC Bench**

















Colors boards (recycled technical polymer) structure



Bench and backless bench.

Optional: version with USB charger available.

Resistant to extreme weather conditions. Multicolor and Anti-graffiti.

They do not require maintenance.

Ecological boards as they come from recycled materials and are 100% recyclable at the end of their shelf life.

Legs and structure made of steel tube with anti-corrosion treatment. Slats made of recycled technical polymer.







#### **VALENCIA Bench**











Modular bench. Can be installed individually or combining several models forming large seating spaces.

06 WOOD

RECYPLAS

OUTDOOR

manufactured by Cervic Environment

Available in three versions: with backrest, half backrest and backless. Available in two versions:

structure

a) Wood.

boards

(recycled plastic)

- b) Recyplast-Recycled Plastic (does not require maintenance) \*\*
  - \*\* Version especially recommended for promenades, coastal areas or places with high exposure to saline corrosion.
- Can be fixed to the ground.

Legs are made of steel with zinc rich primer and boards of tropical wood and recyplast.





## VANCOUVER Bench















#### 78









1800 mm

RECYPLAST manufactured by Cervic Environment OUTDOOR

OPTIONAL available version with USB charger

Bench, bac