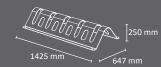

#### **EINDHOVEN Bike rack**

Robust 50 mm tubular bike rack. Suitable to attach the bicycle frame and wheel.

- Two available ground fixing versions: anchored and built-in.
- Made of cold rolled steel pipe.
- Have a stainless steel covering plate to hide the anchor bolts or concrete zone.