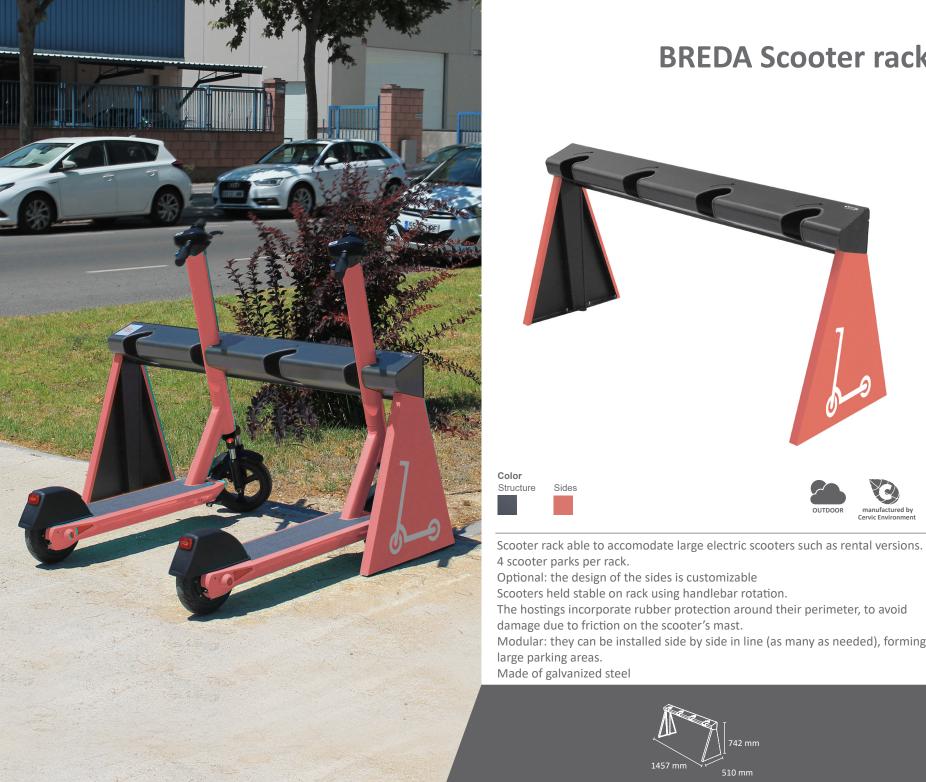

#### **BREDA Scooter rack**

manufactured by Cervic Environment

OUTDOOR

#### 4 scooter parks per rack. Optional: the design of the sides is customizable

Scooters held stable on rack using handlebar rotation.

The hostings incorporate rubber protection around their perimeter, to avoid damage due to friction on the scooter's mast.

Modular: they can be installed side by side in line (as many as needed), forming large parking areas.

Made of galvanized steel

Sides