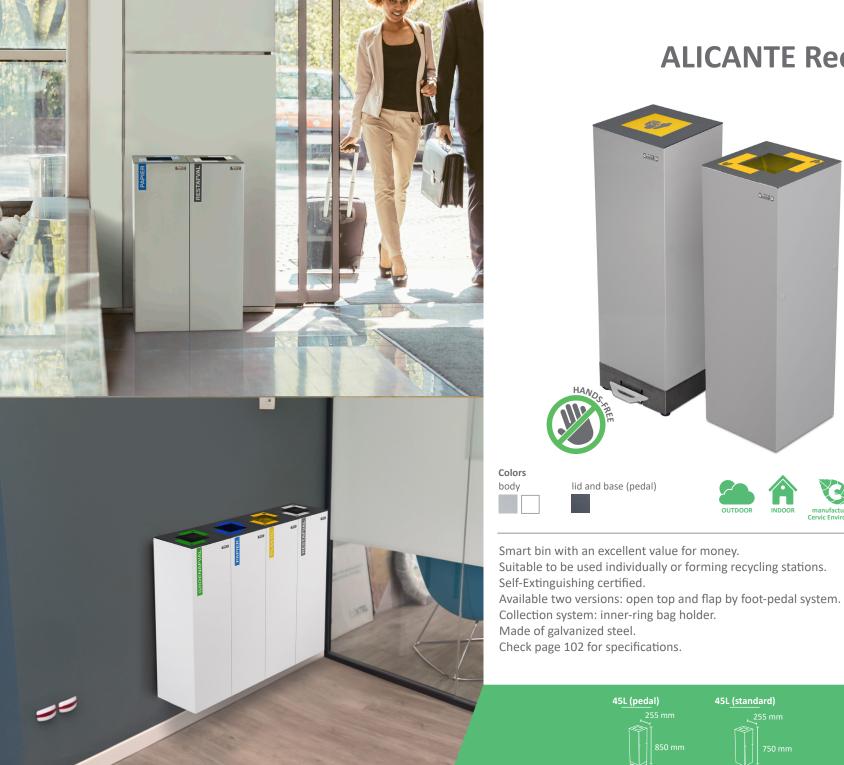

## **ALICANTE Recycling**

45L (pedal)

### **ALICANTE Office**

OUTDOOR

45L (standard)

255 mm

255 mm

750 mm

45L (pedal)

255 mm

315 mm

850 mm

INDOOR

manufactured by Cervic Environment

SELF-EXTINGUISHING CERTIFIED

a) Secured by lid covering (standard)
b) Inner ring bag holder (accessory)
Made of stainless steel or galvanized steel.
Check page 103 for specifications.

Ø325 mm

30L

Ø325 mm

50L