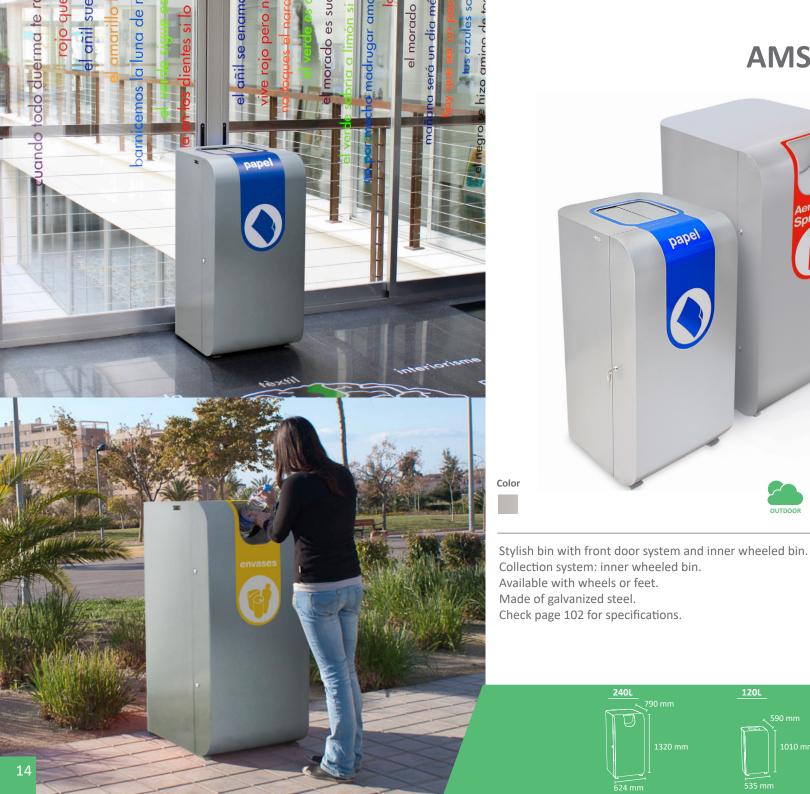

#### **AMSTERDAM**

manufactured by Cervic Environment

OUTDOOR

INDOOR

120L  $\square$ 

babel