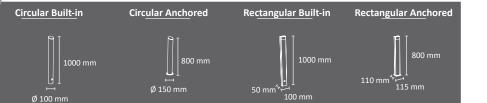

#### **VALENCIA Bollard**

•

OUTDOOR manufactured by Cervic Environment

Available in rectangular or circular shape.

- Two fixing systems are available: anchoring and built-in.
- Upper trim made of stainless steel.

#### Colors 4 Modular barriers. It can be installed individually or combining several barriers. Available in two different lengths: 800mm and 1550mm Available in three versions: Horizontal bars, Crossed bars and Deployeé panel. Two fixing systems are available: anchoring and built-in. Made of galvanized steel with a thermo-heating polyester powder coated finish.