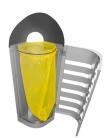

# **LISBON Recycling**

manufactured by Cervic Environment

OUTDOOR

Suitable to be used individually or forming recycling stations. Collection system: bag concealed and secured by the lid. Made of galvanized steel. Check page 103 for specifications.