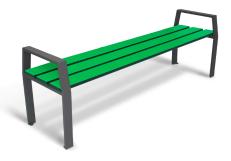

#### **ECOTEC Bench**

Colors boards (recycled technical polymer) structure

Bench and backless bench.

Optional: version with USB charger available.

Resistant to extreme weather conditions. Multicolor and Anti-graffiti.

They do not require maintenance.

Ecological boards as they come from recycled materials and are 100% recyclable at the end of their shelf life.

Legs and structure made of steel tube with anti-corrosion treatment. Slats made of recycled technical polymer.