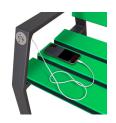

#### **ECOTEC Bench**

Colors boards (recycled technical polymer) structure

Bench and backless bench.

Optional: version with USB charger available.

Resistant to extreme weather conditions. Multicolor and Anti-graffiti.

They do not require maintenance.

Ecological boards as they come from recycled materials and are 100% recyclable at the end of their shelf life.

Legs and structure made of steel tube with anti-corrosion treatment. Slats made of recycled technical polymer.