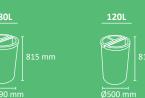

#### MADRID

Circular multiwaste bin with lock

lid

Available in 120 liters or 180 liters for 2, 3 and 4 types of waste. Collection system: smart inner-ring or metal inner-liner with elastic band bag holder. Separated inner compartments for each type of waste. The waste is hidden in the version with soft closing cover. Made of galvanized steel or stainless steel (120 litres version). Check page 102 for specifications.

815 mm

OUTDOOR

INDOOR

manufactured by Cervic Environment