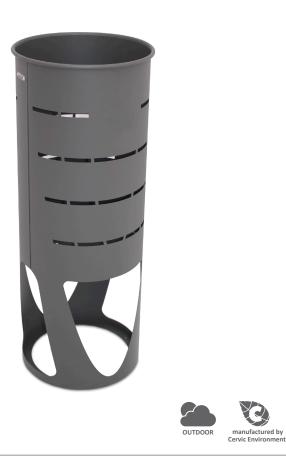

### **OSLO Urban**

OUTDOOR manufactured by Cervic Environment

Robust bin with an excellent value for money.

Available in three capacities and with three different fixing systems: on the wall, on a post or free-standing.

----

Two wastes streams, one on each side of the bin.

Available without or with an ashtray integrated on the top of the lid.

Two emptying versions: Upper lid or frontal door.

Collection system: inner-ring or metal inner-liner (standard or ergonomic) both with elastic band bag holder.

Made of galvanized steel or stainless steel.

Check page 103 for specifications.

Colors

Colores body rainhood

OUTDOOR Manufactured by Cervic Environment

ROME