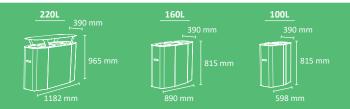

### **STOCKHOLM XL**

-

Suitable to be used individually or creating recycling stations. Available in four capacities and with multiple types of lids.

Certificate of Self-Extinguishing bin for the version with swing lid and smooth body. Collection system: smart inner-ring or metal inner-liner with elastic band bag holder. Compatible with Nice Multi-Waste.

Made of galvanized steel or stainless steel.

Check page 102 for specifications.

CERVIC