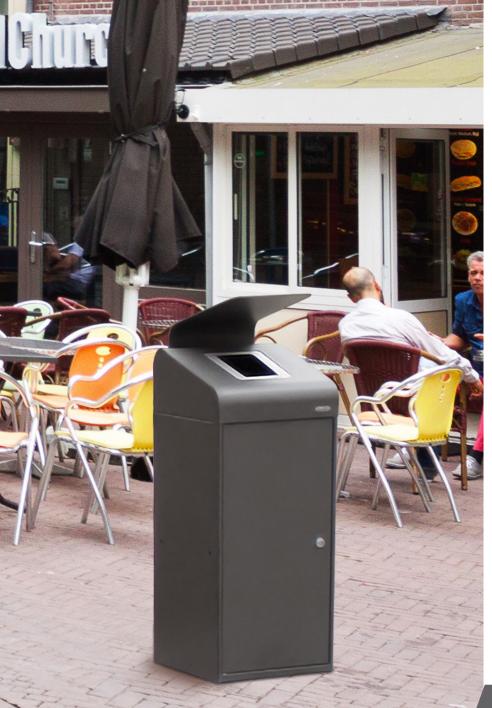

#### MUNICH

Very robust and stylized bin with an excellent value for money. Available for 2, 3 or 4 types of waste.

Collection system: smart inner-ring or metal inner-liner with elastic band bag holder. Separated inner compartments for each type of waste.

OUTDOOR

INDOOR

manufactured by

Made of galvanized steel or stainless steel.

Check page 102 for specifications.

rainhood

lid

R