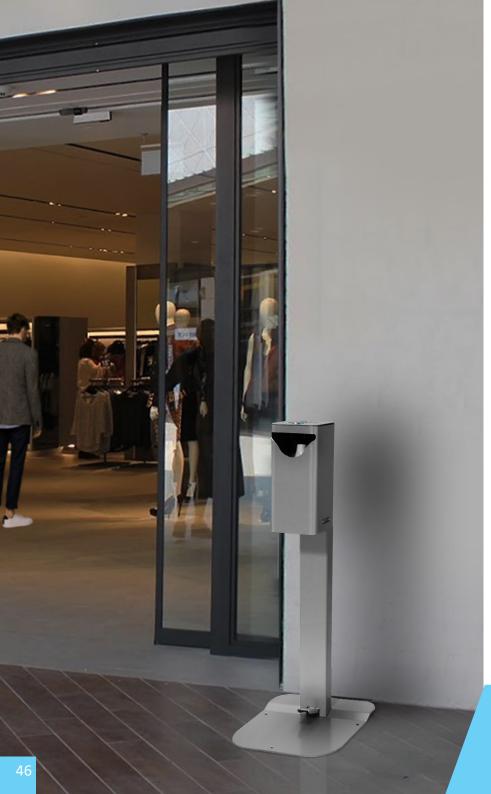

#### PEDAL HAND SANITIZER UNIVERSAL DISPENSER

UNIVERSAL. It can host most bottles with a capacity between 500 ml and 1.000 ml. The dispenser comes standard with a 1.000 ml bottle with a dosing pump. Anti-theft: The access to the solution bottle is limited by lock.

Movable: It incorporates wheels.

100% mechanical and autonomous system.

The bottle hosted inside can be filled with hand sanitizer solution (in bulk) ore replaced with a new bottle.

\*\*Hydroalcoholic gel not provided