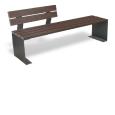

#### **VALENCIA Bench**

Modular bench. Can be installed individually or combining several models forming large seating spaces.

06 WOOD

RECYPLAS

OUTDOOR

manufactured by Cervic Environment

Available in three versions: with backrest, half backrest and backless. Available in two versions:

structure

a) Wood.

boards

(recycled plastic)

- b) Recyplast-Recycled Plastic (does not require maintenance) \*\*
  - \*\* Version especially recommended for promenades, coastal areas or places with high exposure to saline corrosion.
- Can be fixed to the ground.

Legs are made of steel with zinc rich primer and boards of tropical wood and recyplast.