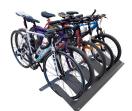

#### **ROTTERDAM Bike rack**

Initial Internation

manufactured by Cervic Environment

OUTDOOF

Multiple bike rack (up to 5 bikes). As many bike racks as desired can be added side by side. The wheel can be chained under the base of the bike rack. Stackable. Made of galvanized steel.