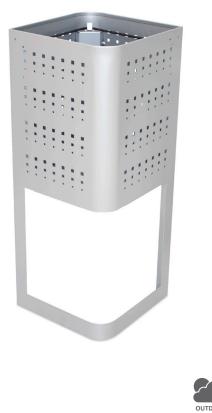

### Isle ECO-LID

Economical recycling station for 2, 3 or 4 types of waste. Available with 1 meter pole or 2 meters pole with advertisement board. Available with bins in two capacities: 42 or 95 liters. Pole made of galvanized steel and bins made of UV stable plastic. Check page 103 for specifications.