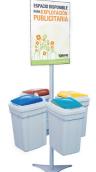

## SIGNAGE TOTEM street furniture

100

101 Jakarta

#### JAKARTA Signage totem

 $\mathbf{0}$ 

OUTDOOR manufactured by Cervic Environment

Signage totem with large board surface. With boards in both sides. To be used with vinyl adhesives. Can be fixed to the ground. Made of galvanized steel.