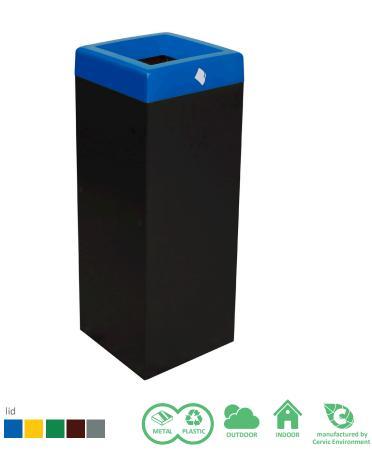

### **STOCKHOLM**

manufactured by Cervic Environment

SELF-EXTINGUISHING CERTIFIED

Bin with front door system which can be used individually or forming recycling stations. Available with multiple types of lids.

OUTDOOR

INDOOR

Self-Extinguishing certified.

Color

Collection system: sliding smart inner-ring or metal inner-liner with elastic band bag holder. Suitable for mounting on walls.

Made of galvanized steel.

Check page 102 for specifications.