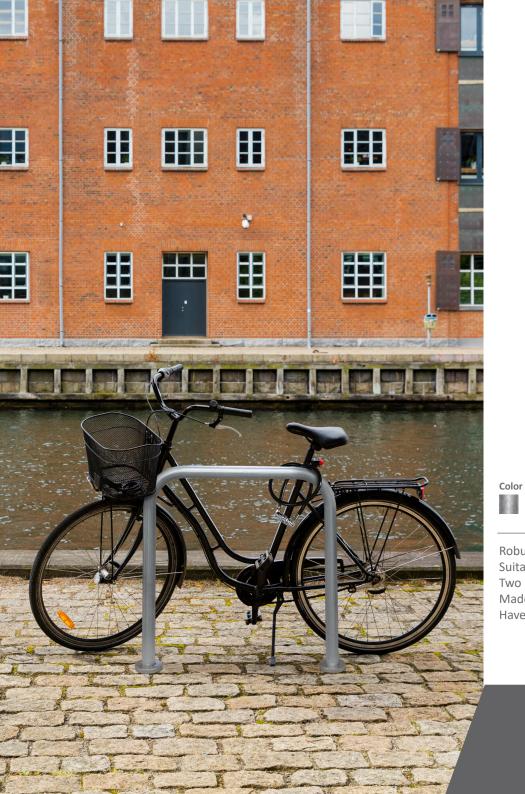

#### UTRECHT Bike rack

manufactured by Cervic Environment

OUTDOOR

Single bike rack. Can be accessed on both sides of the rack. The stability of the bike is guaranteed. Made of steel with zinc rich primer.