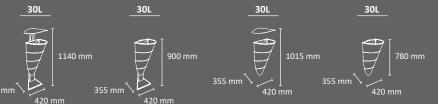

# **ATHENS Recycling**

PAPEL

PAPER

manufactured by Cervic Environment

OUTDOOR

50L 50L 840 mm 330 mm 330 mm 330 mm 330 mm

rainhood