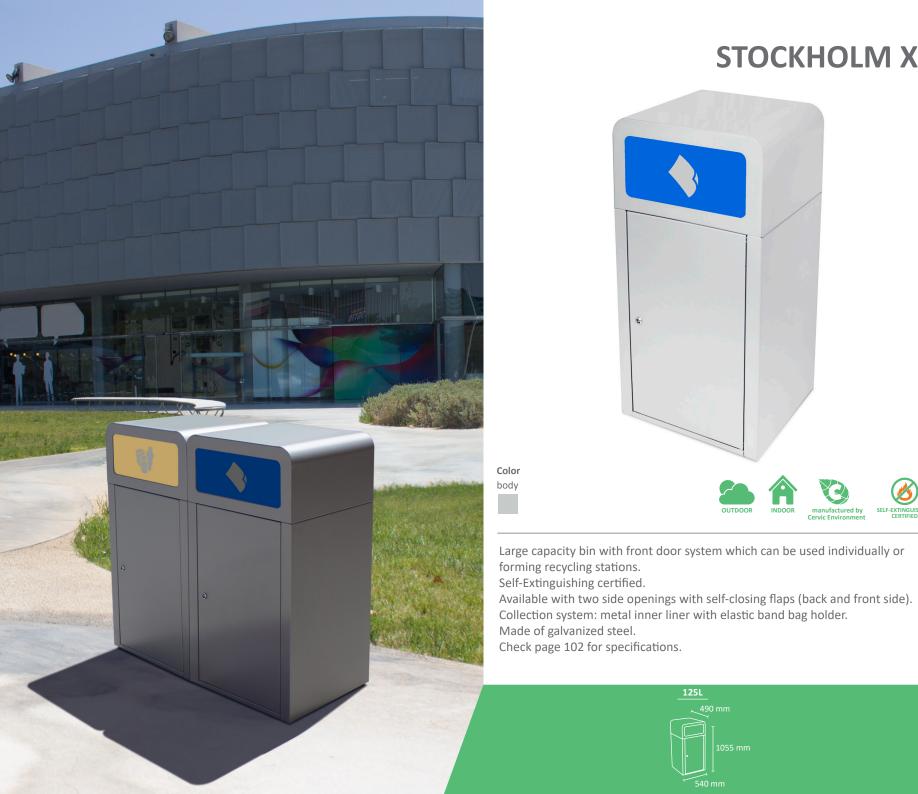

### **STOCKHOLM**

manufactured by Cervic Environment

SELF-EXTINGUISHING CERTIFIED

Bin with front door system which can be used individually or forming recycling stations. Available with multiple types of lids.

OUTDOOR

INDOOR

Self-Extinguishing certified.

Color

Collection system: sliding smart inner-ring or metal inner-liner with elastic band bag holder. Suitable for mounting on walls.

Made of galvanized steel.

Check page 102 for specifications.