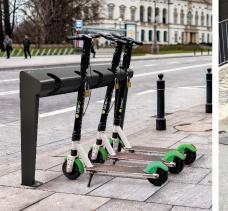

## **BIKE RACKS & SCOOTER RACKS** street furniture

- Breda scooter rack
- Edam scooter rack
- Utrech bike rack
- Rotterdam bike rack
- Eindhoven bike rack

#### **EDAM Scooter rack**

Scooter rack able to accomodate large electric scooters such as rental versions. 4 scooter parks per rack.

Optional: the design of the sides is customizable

Scooters held stable on rack using handlebar rotation.

The hostings incorporate rubber protection around their perimeter, to avoid damage due to friction on the scooter's mast.

Modular: they can be installed side by side in line (as many as needed), forming large parking areas.

Made of galvanized steel

manufactured by Cervic Environment

OUTDOOR