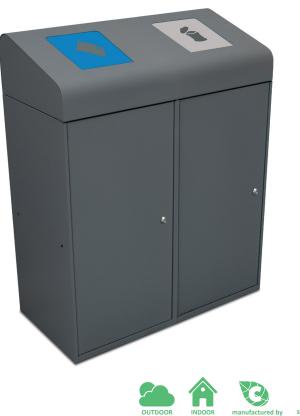

l inner-liner with elastic band bag holder. Separated inner compartments for each type of waste.

OUTDOOR

INDOOR

manufactured by

Made of galvanized steel or stainless steel.

Check page 102 for specifications.

rainhood

lid

R







#### MUNICH Self-Closing Flaps & Self-Extinguishing





- The waste is hidden in the version with self-closing flaps.
- The version with a self-extinguishing certificate has open streams.
- Collection system: smart inner-ring or metal inner-liner with elastic band bag holder.
- Separated inner compartments for each type of waste.
- Made of galvanized steel or stainless steel.

Check page 102 for specifications.

















#### **AMSTERDAM**

manufactured by Cervic Environment

OUTDOOR

INDOOR













120L  $\square$ 

babel



#### **BERLIN**







CERVIC

environment





Cervic Environmen



### **STOCKHOLM**

manufactured by Cervic Environment

SELF-EXTINGUISHING CERTIFIED













Bin with front door system which can be used individually or forming recycling stations. Available with multiple types of lids.

OUTDOOR

INDOOR

Self-Extinguishing certified.

Color

Collection system: sliding smart inner-ring or metal inner-liner with elastic band bag holder. Suitable for mounting on walls.

Made of galvanized steel.

Check page 102 for specifications.









### **STOCKHOLM XL**





-













Suitable to be used individually or creating recycling stations. Available in four capacities and with multiple types of lids.

Certificate of Self-Extinguishing bin for the version with swing lid and smooth body. Collection sy