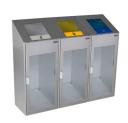

# **URBAN RECYCLING BINS** street furniture

- 49 Oslo Recycling
- 50 Bremen
- 51 Sydney
- 52 Isle Sydney
- 53 Athens Recycling
- 54 Lisbon Recycling
- 55 Isle Eco-lid

# **LISBON Recycling**

manufactured by Cervic Environment

OUTDOOR

Suitable to be used individually or forming recycling stations. Collection system: bag concealed and secured by the lid. Made of galvanized steel. Check page 103 for specifications.