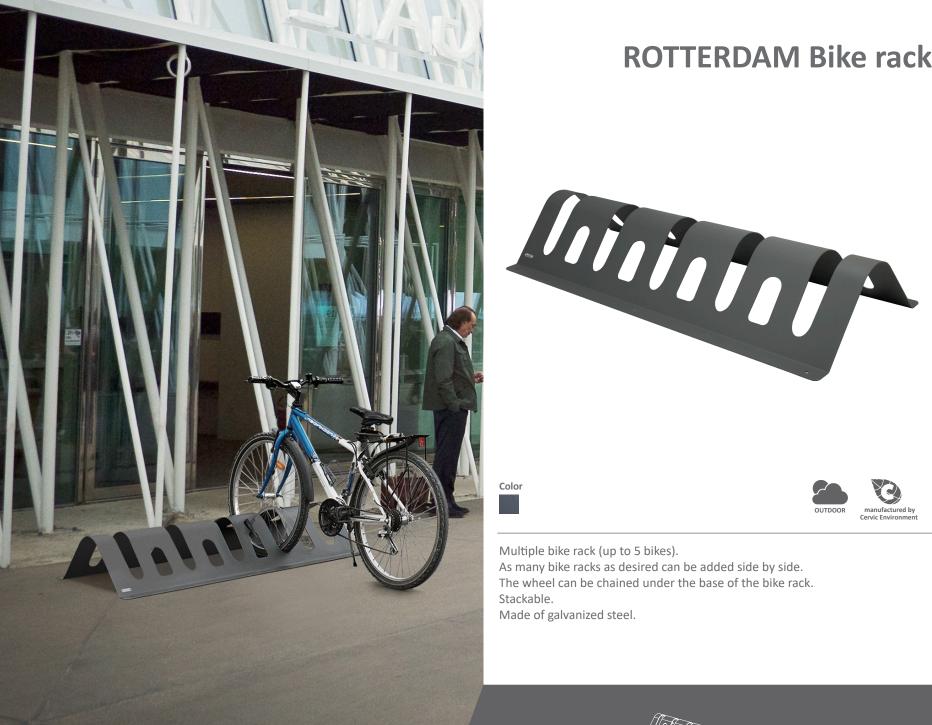

#### **ROTTERDAM Bike rack**

Initial Internation

manufactured by Cervic Environment

OUTDOOF

Multiple bike rack (up to 5 bikes). As many bike racks as desired can be added side by side. The wheel can be chained under the base of the bike rack. Stackable. Made of galvanized steel.