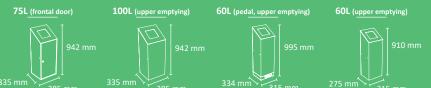

#### ALTEA

SELF-EXTINGUISHING CERTIFIED

manufactured by Cervic Environment

rs III d and base (pedal)

P

1

3

- Bin with sloping top and an excellent value for money.
- Suitable to be used individually or forming recycling stations.
- Available in three capacities and with two different types of lids
- Self-extinguishing certified
- Two emptying versions: Upper lid or frontal door.
- Foot-pedal system available for version of 60L.
- Collection system: inner-ring or metal inner-liner with elastic band bag holder.
- Door version with sliding smart inner-ring or metal inner-liner both with elastic band bag holder. Made of galvanized steel.
- Check page 102 for specifications.