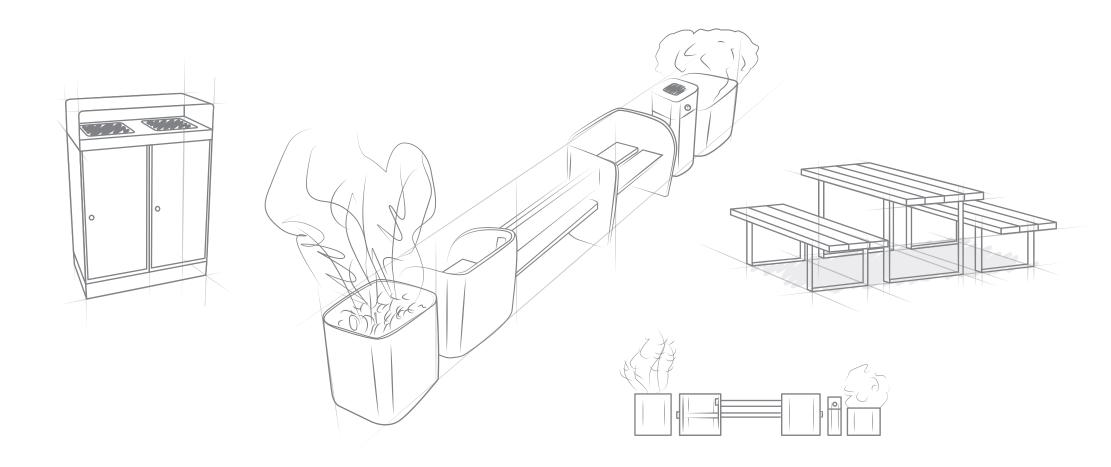

# **CERTIFIED SELF-EXTINGUISHING BINS**

Cervic environment has one of the most extensive range of Self-Extinguishing bins.

Cervic Self-extinguishing bins, due to their specific configuration & design, keep the fire inside the bin (avoiding the fire to come out and spread). Additionally the Self-extinguishing bins turn off the flames in the inside by themselves, extinguishing the fire this way.

Specially suitable for public buildings and facilities such as airports, subway stations, train stations, schools, universities, etc.

Certified by the Fire Lab Institute. All the bins have passed the test and have obtained the Self-Extinguishing Certificate according to the standards of DIN 31000:2011 and DIN EN ISO 13857:2008.

Check the available bins with a self-extinguishing system in our catalogue. They can be identified by this stamp: