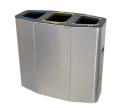

#### **MALLORCA**

Wooden recycling cabinet designed for food areas with a large number of users. For 5 residues. It allows collecting both solid and liquid waste.

The version with liquid waste has a compartment to store cleaning materials. Optional: Additional informative board.

Easy emptying by means of a frontal door

Collecting system: inner ring with an elastic band to hold the bag in place which can be horizontally fold out by guides or metal inner liner with elastic band to keep the bag in place. Cabinet made of MDF wood and the rest of the components made of galvanized steel. Check page 102 for specifications.