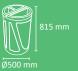

#### MADRID

Circular multiwaste bin with lock

lid

Available in 120 liters or 180 liters for 2, 3 and 4 types of waste. Collection system: smart inner-ring or metal inner-liner with elastic band bag holder. Separated inner compartments for each type of waste. The waste is hidden in the version with soft closing cover. Made of galvanized steel or stainless steel (120 litres version). Check page 102 for specifications.

815 mm

OUTDOOR

INDOOR

manufactured by Cervic Environment