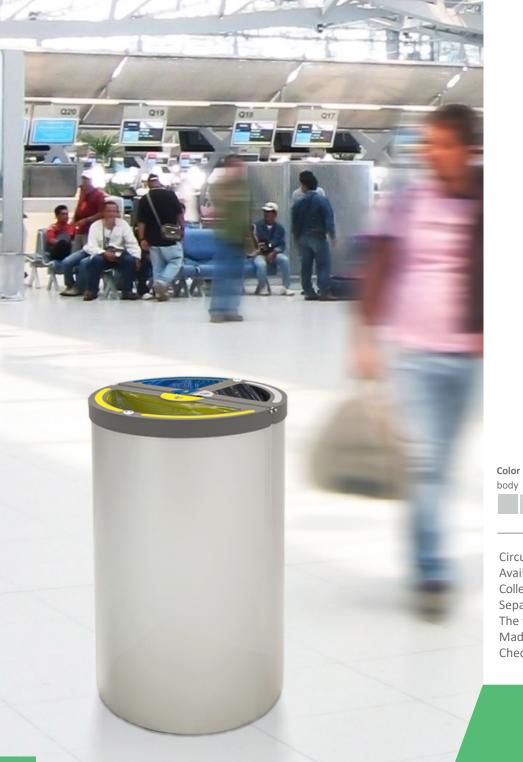

### **STOCKHOLM**

manufactured by Cervic Environment

SELF-EXTINGUISHING CERTIFIED

Bin with front door system which can be used individually or forming recycling stations. Available with multiple types of lids.

OUTDOOR

INDOOR

Self-Extinguishing certified.

Color

Collection system: sliding smart inner-ring or metal inner-liner with elastic band bag holder. Suitable for mounting on walls.

Made of galvanized steel.

Check page 102 for specifications.