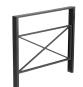

# FENCE ENCLOSURE street furniture

**95** Elba

#### **ELBA Fence enclosure**

OUTDOOR

manufactured by Cervic Environment

Modular fence.

Available in two heights: 1210 mm and 1800 mm

Modular system which allows the creation of structures according to the number of bins or area to cover.

Supplied not assembled (easy assembly).

Can be fixed to the ground.

Made of galvanized steel.