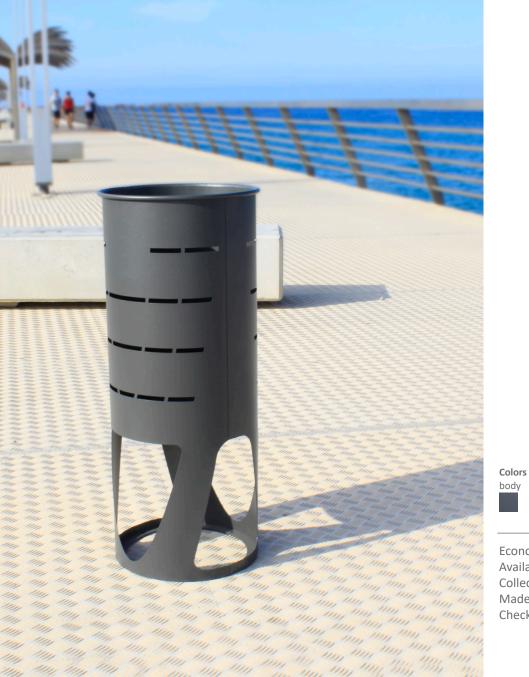

### **OSLO Urban**

OUTDOOR manufactured by Cervic Environment

Robust bin with an excellent value for money.

Available in three capacities and with three different fixing systems: on the wall, on a post or free-standing.

----

Two wastes streams, one on each side of the bin.

Available without or with an ashtray integrated on the top of the lid.

Two emptying versions: Upper lid or frontal door.

Collection system: inner-ring or metal inner-liner (standard or ergonomic) both with elastic band bag holder.

Made of galvanized steel or stainless steel.

Check page 103 for specifications.

Colors

Colores body rainhood

OUTDOOR Manufactured by Cervic Environment

ROME