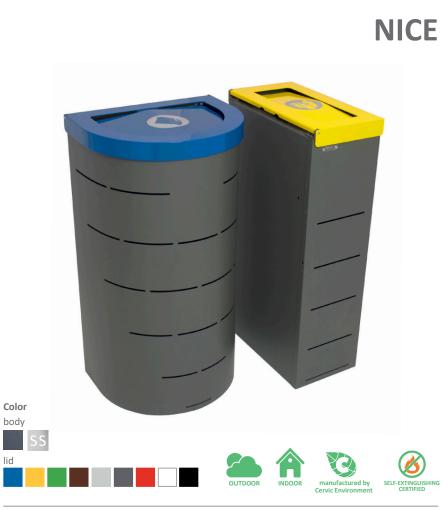

### **STOCKHOLM XL**

-

Suitable to be used individually or creating recycling stations. Available in four capacities and with multiple types of lids.

Certificate of Self-Extinguishing bin for the version with swing lid and smooth body. Collection system: smart inner-ring or metal inner-liner with elastic band bag holder. Compatible with Nice Multi-Waste.

Made of galvanized steel or stainless steel.

Check page 102 for specifications.

CERVIC