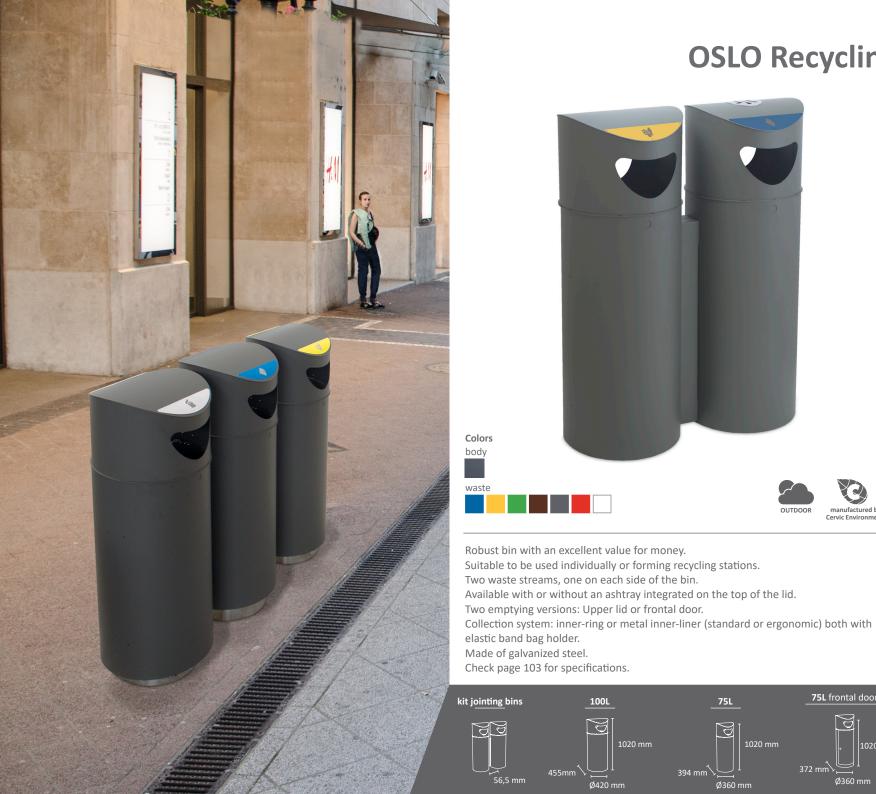

## **OSLO** Recycling

M

Ø360 mm

394 mm

100L J)

Ø420 mm

455mm

75L frontal door

 $\widetilde{\mathbf{O}}$ 

Ø360 mm

372 mm

### **OSLO Urban**

OUTDOOR manufactured by Cervic Environment

Robust bin with an excellent value for money.

Available in three capacities and with three different fixing systems: on the wall, on a post or free-standing.

----

Two wastes streams, one on each side of the bin.

Available without or with an ashtray integrated on the top of the lid.

Two emptying versions: Upper lid or frontal door.

Collection system: inner-ring or metal inner-liner (standard or ergonomic) both with elastic band bag holder.

Made of galvanized steel or stainless steel.

Check page 103 for specifications.

Colors

Colores body rainhood

OUTDOOR Manufactured by Cervic Environment

ROME