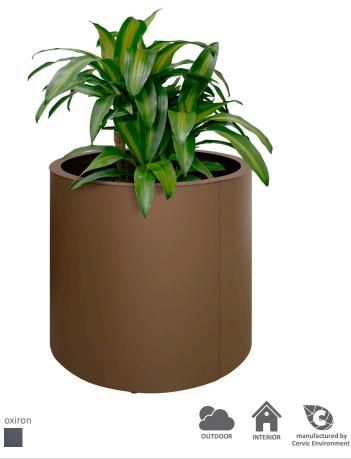

#### **MALAGA** Planter

environment

CERVIC

Cylindrical planter, available in different diameters and heights. Four capacities: 160L, 240L, 400L, 570L. Two finishing options: Corten Effect or Oxiron Grey Height adjustable and articulated feet. Incorporates drainage holes on the base. Made of galvanized steel.