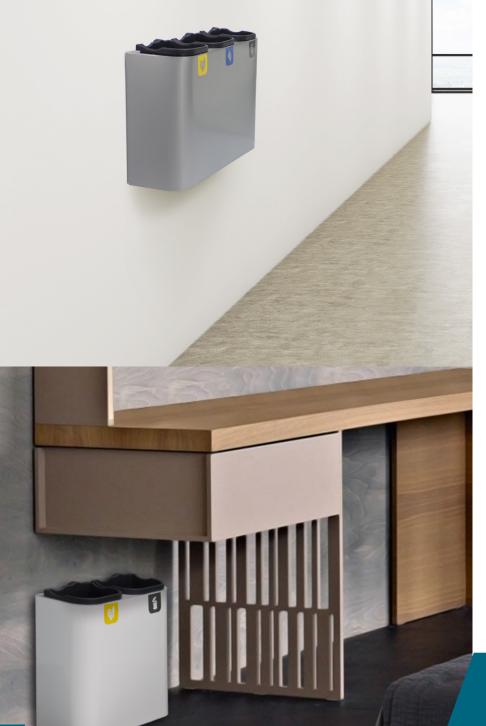

### **VENUS**

Colors buckets

INDOOR

manufactured by Cervic Environment

Multiwaste bin suitable for small spaces. Available in 2 capacities and for 2 or 3 types of waste. Free standing or wall mounting bin. Collection system: removable plastic buckets. Structure made of galvanized steel and buckets made of plastic. Check page 103 for specifications.

, 175 mm 403 mm 395 mm

15L

Colors body lid buckets

Multiwaste bin suitable for small spaces. Available with two capacities for 2 to 5 types of waste. Available with or without lid. Collection system: removable plastic buckets. Structure made of galvanized steel and buckets made of plastic. Check page 103 for specifications.