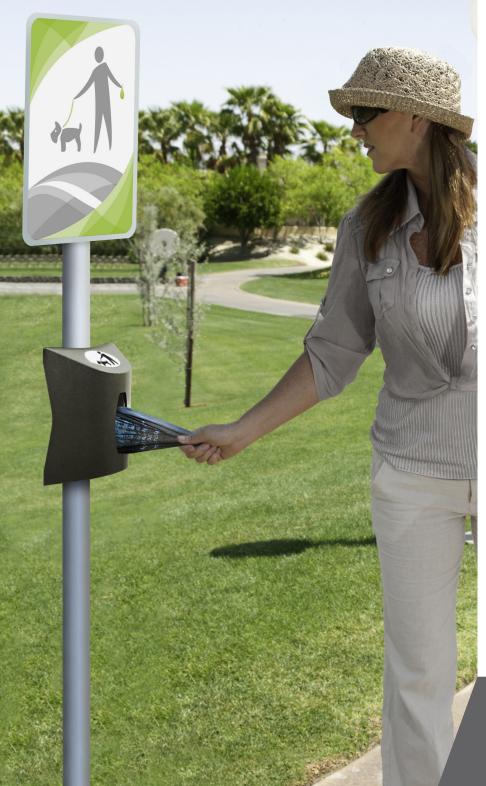

#### **CAN-ADAPT** Bags dispenser

Colors dispenser post

Bags dispenser suitable to be mounted on any wall, bin, lamppost, etc. Efficient and practical one-to-one bag extraction system. Capacity: 100 dog waste plastic bags. Available post with board (optional) Refills of dog waste bags are available. Made of galvanized steel.