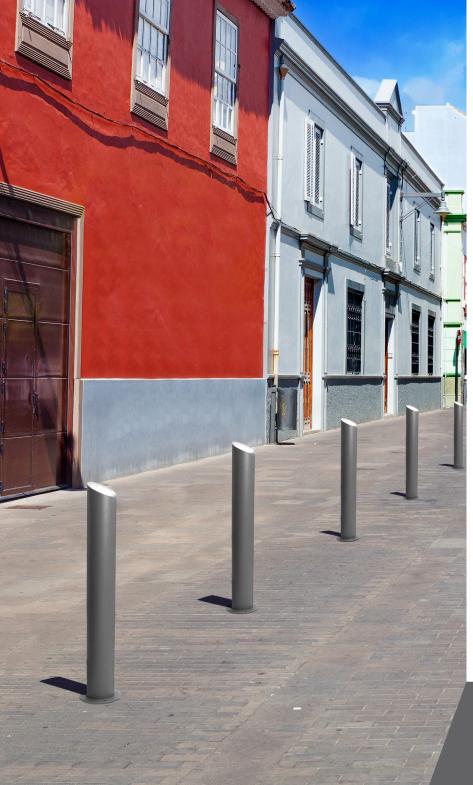

# **BOLLARDS** street furniture

97 Valencia

#### **VALENCIA Bollard**

•

OUTDOOR manufactured by Cervic Environment

Available in rectangular or circular shape.

- Two fixing systems are available: anchoring and built-in.
- Upper trim made of stainless steel.

Colors body

trim

- Customizable by direct digital printing on the trim.
- Made of galvanized steel with a thermo-heating polyester powder coated finish.