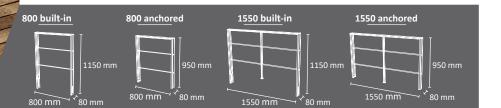

## BARRIERS street furniture

99 Valencia

### **VALENCIA Barriers**

manufactured by Cervic Environment

OUTDOOR

#### Colors 4 Modular barriers. It can be installed individually or combining several barriers. Available in two different lengths: 800mm and 1550mm Available in three versions: Horizontal bars, Crossed bars and Deployeé panel. Two fixing systems are available: anchoring and built-in. Made of galvanized steel with a thermo-heating polyester powder coated finish.