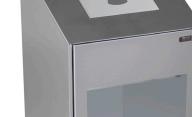

#### **MALLORCA**

Wooden recycling cabinet designed for food areas with a large number of users. For 5 residues. It allows collecting both solid and liquid waste.

The version with liquid waste has a compartment to store cleaning materials. Optional: Additional informative board.

Easy emptying by means of a frontal door

Collecting system: inner ring with an elastic band to hold the bag in place which can be horizontally fold out by guides or metal inner liner with elastic band to keep the bag in place. Cabinet made of MDF wood and the rest of the components made of galvanized steel. Check page 102 for specifications.