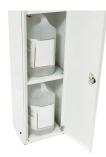

# RECYBATTERIES

Color transparent

| NDOOR |  |
|-------|--|

Available in two capacities 3L & 6L Transparent container. The 3L version has 2 inner compartments to collect separately button & cylindrical batteries. Made of plastic.

PILAS Y BATERÍAS USADAS