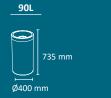

types of waste.

Easy emptying system by front door.

other finishes

Colors wooden frame

standard

Optional: multiple wooden finishes available on request.

metal doors

Collection system: sliding smart inner-ring or metal inner-liner, both with elastic band bag holder

MDF WOOD

META

INDOOR

manufactured by Cervic Environment

Made of MDF wood (cabinet) & galvanized steel (doors & liners). Check page 103 for specifications.









### **ALICANTE Office**





OUTDOOR

45L (standard)

255 mm

255 mm

750 mm

45L (pedal)

255 mm

315 mm

850 mm

INDOOR

manufactured by Cervic Environment







SELF-EXTINGUISHING CERTIFIED









a) Secured by lid covering (standard)
b) Inner ring bag holder (accessory)
Made of stainless steel or galvanized steel.
Check page 103 for specifications.



Ø325 mm

30L

Ø325 mm

50L

















### **VENUS**









Colors buckets



INDOOR

manufactured by Cervic Environment

Multiwaste bin suitable for small spaces. Available in 2 capacities and for 2 or 3 types of waste. Free standing or wall mounting bin. Collection system: removable plastic buckets. Structure made of galvanized steel and buckets made of plastic. Check page 103 for specifications.



, 175 mm 403 mm 395 mm

15L





Colors body lid buckets



Multiwaste bin suitable for small spaces. Available with two capacities for 2 to 5 types of waste. Available with or without lid. Collection system: removable plastic buckets. Structure made of galvanized steel and buckets made of plastic. Check page 103 for specifications.



619 mm

341 mm \_\_\_\_\_\_406 mm



INDOOR

man