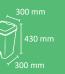

# RECYBATTERIES

Color transparent

| NDOOR |  |
|-------|--|

Available in two capacities 3L & 6L Transparent container. The 3L version has 2 inner compartments to collect separately button & cylindrical batteries. Made of plastic.