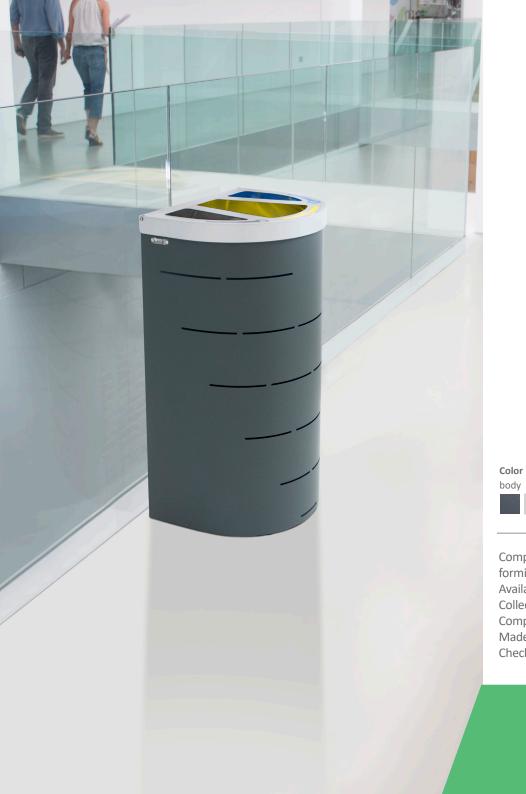

# **ATHENS Recycling**

PAPEL

PAPER

manufactured by Cervic Environment

OUTDOOR

50L 50L 840 mm 330 mm 330 mm 330 mm 330 mm

rainhood