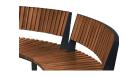

#### **MALAGA Bench**

Available in two versions: a) Wood

boards tropical recyplast

wood

(recycled plastic)

Support structure made of galvanized and pickled steel with anticorrosive primer.

structure

WOOD

Modular and versatile bench, which allows the creation of countless possible configurations with sinuous, straight or even totally circular shapes (surrounding trees, planters, etc). Formed by curved and straight modules that can be connected to each other.

- b) Recyplast-Recycled Plastic (does not require maintenance)\*\*
- \*\* Version especially recommended for promenades, coastal areas or places with high exposure to saline corrosion.

06

RECYPLAST

OUTDOOR

manufactured by Cervic Environment

Accessories: backrests and armrests.