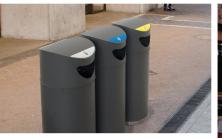

# **CERTIFIED SELF-EXTINGUISHING BINS**

Cervic environment has one of the most extensive range of Self-Extinguishing bins.

Cervic Self-extinguishing bins, due to their specific configuration & design, keep the fire inside the bin (avoiding the fire to come out and spread). Additionally the Self-extinguishing bins turn off the flames in the inside by themselves, extinguishing the fire this way.

Specially suitable for public buildings and facilities such as airports, subway stations, train stations, schools, universities, etc.

Certified by the Fire Lab Institute. All the bins have passed the test and have obtained the Self-Extinguishing Certificate according to the standards of DIN 31000:2011 and DIN EN ISO 13857:2008.

Check the available bins with a self-extinguishing system in our catalogue. They can be identified by this stamp: