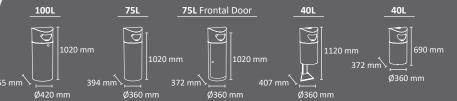

## **OSLO** Recycling

M

Ø360 mm

394 mm

100L J)

Ø420 mm

455mm

75L frontal door

 $\widetilde{\mathbf{O}}$ 

Ø360 mm

372 mm