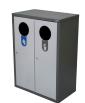

#### MUNICH

Very robust and stylized bin with an excellent value for money. Available for 2, 3 or 4 types of waste.

Collection system: smart inner-ring or metal inner-liner with elastic band bag holder. Separated inner compartments for each type of waste.

OUTDOOR

INDOOR

manufactured by

Made of galvanized steel or stainless steel.

Check page 102 for specifications.

rainhood

lid

R