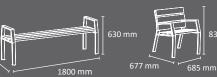

#### **IBIZA Bench**

#### Colors structure corten effect oxiron

seating area Customizable with colors

Stylized and very robust bench made of steel (reinforced) and with technical polymer panel on the seating area.

- Available two versions: full backrest or half backrest.
- Suitable for indoor and outdoor use.

grey

Can be fixed to the ground.

Made of steel with special anti-corrosion treatment and technical polymer panel on the seating area.