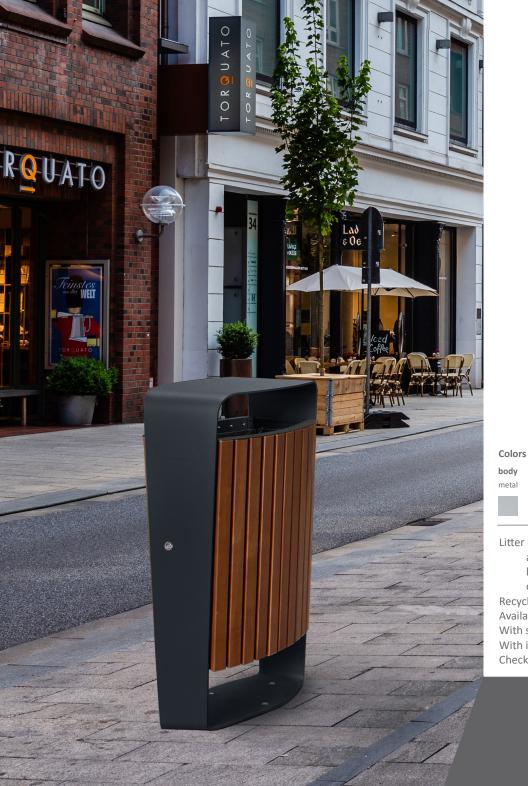

#### VALENCIA

Stylized litter bin with an excellent value for money.

Colors body &

rainhood

effect

Available in two versions: entirely metal or combined metal with tropical wood boards or recyplast.

Two emptying versions: Upper lid or lateral door.

Collection system: sliding smart inner-ring or metal inner-liner, both with elastic band bag holder.

Bin made of galvanized steel and boards of tropical wood or recyplast. Check page 103 for specifications.