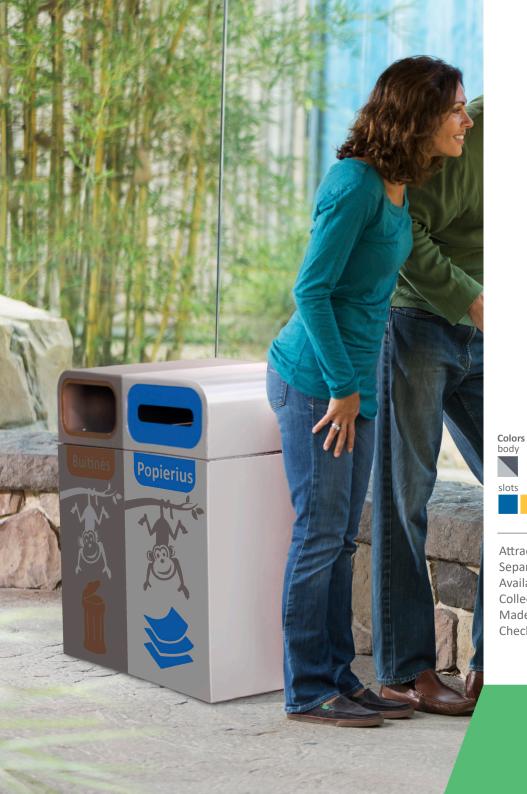

# **ATHENS Recycling**

PAPEL

PAPER

manufactured by Cervic Environment

OUTDOOR

50L 50L 840 mm 330 mm 330 mm 330 mm 330 mm

rainhood