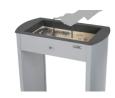

#### **MALLORCA**

Wooden recycling cabinet designed for food areas with a large number of users. For 5 residues. It allows collecting both solid and liquid waste.

The version with liquid waste has a compartment to store cleaning materials. Optional: Additional informative board.

Easy emptying by means of a frontal door

Collecting system: inner ring with an elastic band to hold the bag in place which can be horizontally fold out by guides or metal inner liner with elastic band to keep the bag in place. Cabinet made of MDF wood and the rest of the components made of galvanized steel. Check page 102 for specifications.