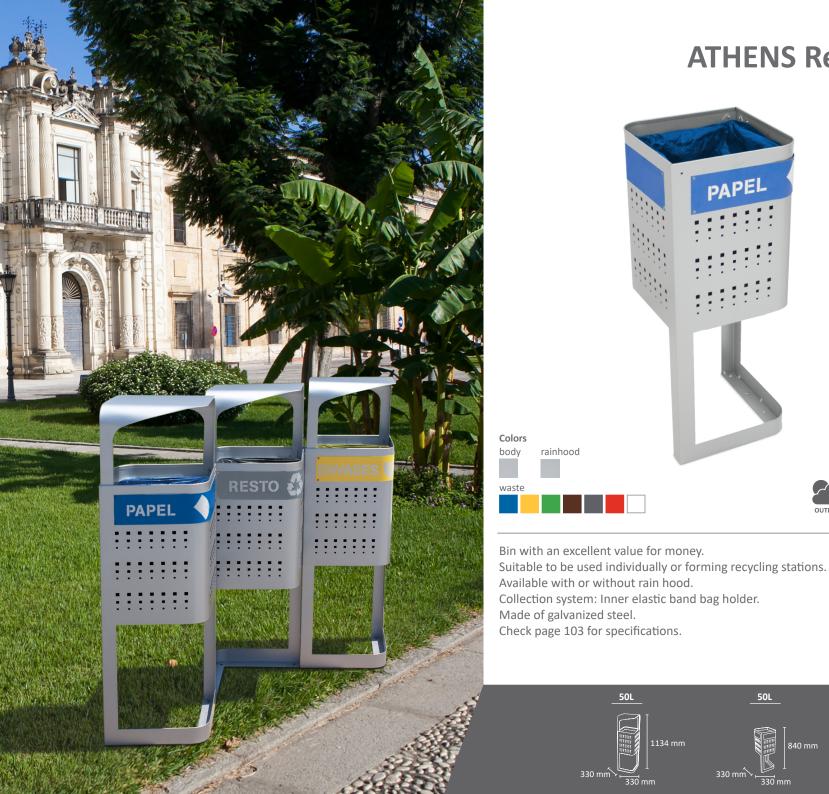

# **ATHENS Recycling**

PAPEL

PAPER

manufactured by Cervic Environment

OUTDOOR

50L 50L 840 mm 330 mm 330 mm 330 mm 330 mm

rainhood