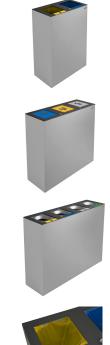

#### MUNICH

Very robust and stylized bin with an excellent value for money. Available for 2, 3 or 4 types of waste.

Collection system: smart inner-ring or metal inner-liner with elastic band bag holder. Separated inner compartments for each type of waste.

OUTDOOR

INDOOR

manufactured by

Made of galvanized steel or stainless steel.

Check page 102 for specifications.

rainhood

lid

R

#### MUNICH Self-Closing Flaps & Self-Extinguishing

- The waste is hidden in the version with self-closing flaps.
- The version with a self-extinguishing certificate has open streams.
- Collection system: smart inner-ring or metal inner-liner with elastic band bag holder.
- Separated inner compartments for each type of waste.
- Made of galvanized steel or stainless steel.