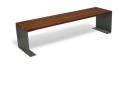

#### **VALENCIA Bench**

Modular bench. Can be installed individually or combining several models forming large seating spaces.

06 WOOD

RECYPLAS

OUTDOOR

manufactured by Cervic Environment

Available in three versions: with backrest, half backrest and backless. Available in two versions:

structure

a) Wood.

boards

(recycled plastic)

- b) Recyplast-Recycled Plastic (does not require maintenance) \*\*
  - \*\* Version especially recommended for promenades, coastal areas or places with high exposure to saline corrosion.
- Can be fixed to the ground.

Legs are made of steel with zinc rich primer and boards of tropical wood and recyplast.