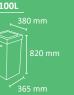

CERVIC

510 mm

Collection system: refuse sack concealed and secured by the lid.

Colors body

Economical recycling bin. Available in two capacities.

Made of UV stable plastic. Check page 102 for specifications.