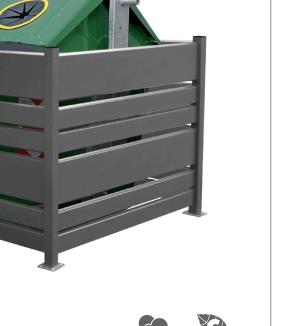

# FENCE ENCLOSURE street furniture

**95** Elba

#### **ELBA Fence enclosure**

OUTDOOR

manufactured by Cervic Environment

Modular fence.

Available in two heights: 1210 mm and 1800 mm

Modular system which allows the creation of structures according to the number of bins or area to cover.

Supplied not assembled (easy assembly).

Can be fixed to the ground.

Made of galvanized steel.