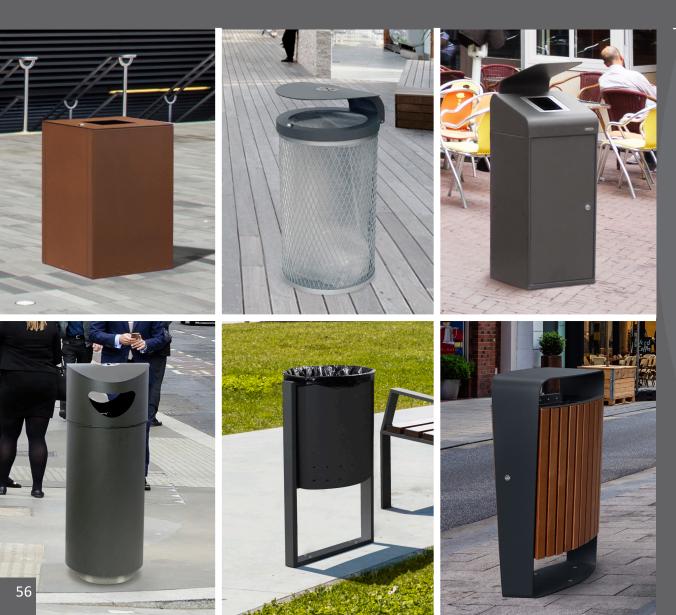

# URBAN LITTER BINS street furniture

- 57 Malaga
- 58 Valencia
- 59 Oslo Urban
- **60** Rome
- 61 Marseille
- 62 Berlin Urban
- 63 Athens Urban
- 64 Lisbon Urban
- 65 Vienna
- 66 Verona

#### MALAGA

Litter bin available in three finishes:

- a) Wood (mixed: wood and metal)
- b) RecyPlast (mixed: recycled plastic and metal)
- c) Metal (completely metallic).

Recycling version available (with identification of residue). Available with or without a built-in ashtray on the cover. With swing body and secured by a lock on the side of the bin. With inner ring bag-holder and swinging body for emptying. Check page 103 for specifications.

#### VALENCIA

Stylized litter bin with an excellent value for money.

Colors body &

rainhood

effect

Available in two versions: entirely metal or combined metal with tropical wood boards or recyplast.

Two emptying versions: Upper lid or lateral door.

Collection system: sliding smart inner-ring or metal inner-liner, both with elastic band bag holder.

Bin made of galvanized steel and boards of tropical wood or recyplast. Check page 103 for specifications.