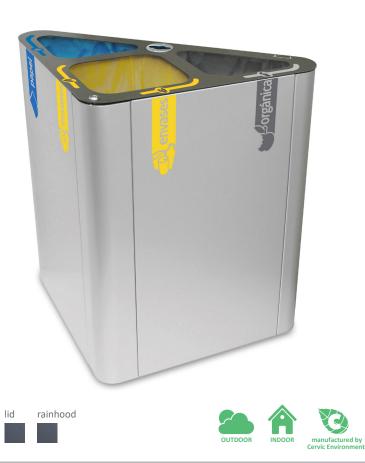

#### DUBLIN

Triangular multiwaste bin with an excellent value for money. Available for 2 or 3 types of waste. An ashtray or batteries holder comes as standard.

Collection system: metal inner liner with elastic band bag holder. Made of galvanized steel or stainless steel.

Check page 102 for specifications.

480 mm <sup>1</sup>