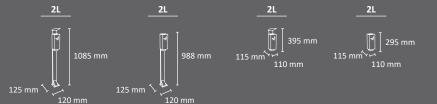

# VALENCIA Ashtray

Ashtray with a capacity of 2 liters.

Color

Free-standing or wall-mounted versions are available.

- The wall-mounted version is suitable for walls, bins, lampposts, etc.
- The deposit is removable and secured by lock.
- Available with or without rain hood.

Incorporates a stub plate made of stainless steel.

Can be anchored to the ground.

Made of galvanized steel.

## **KAIZEN Ashtray**

manufactured by Cervic Environment

OUTDOOR

Free-standing (3 liters) or wall-mounted (1liter) versions are available. Wall-mounted version is suitable for walls, bins, lampposts, etc. The deposit is removable in the free-standing version and secured by lock. Incorporates a stub plate made of stainless steel. Can be anchored to the ground. Made of steel pipe with zinc rich primer.