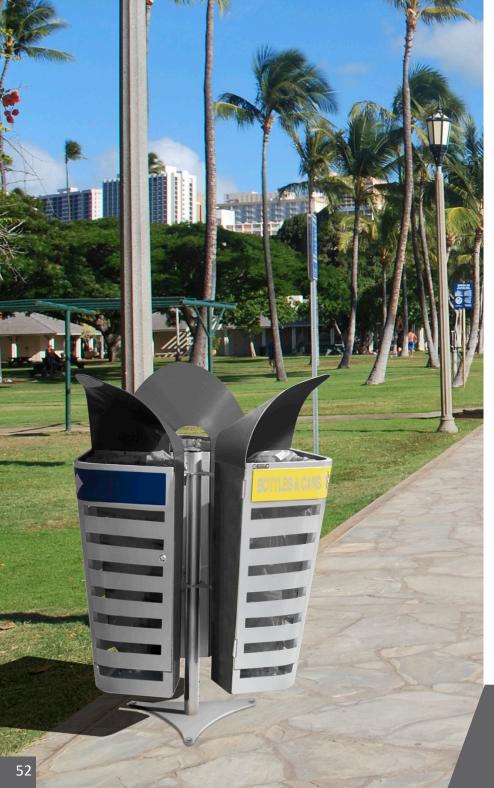

### **Isle SYDNEY**

Recycling station for 2, 3 or 4 types of waste. Available with 1 meter pole or 2 meters pole with advertisement board. Available with bins in two capacities: 60 or 100 liters. Access by frontal door. Collection system: inner-ring with elastic band bag holder. Made of galvanized steel and aluminum. Check page 103 for specifications.

waste

1200 mm (60L) 1300 mm (100L)