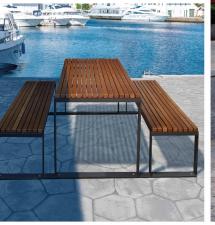

## **BENCHES & TABLES** street furniture

- 73 Malaga Bench
- 74 Malaga Picnic
- **75** Malaga Chaise Longue
- 76 Ecotec
- 77 Valencia
- 78 Vancouver
- 79 Ibiza

#### **MALAGA** Picnic

Picnic set consisting of a table and two benches. (Table and benches can be ordered separately). Available in two versions:

- a) Wood.
- b) Recyplast-Recycled Plastic (does not require maintenance) \*\*
- \*\* Version especially recommended for promenades, coastal areas or places with high exposure to saline corrosion.

#### **VALENCIA Bench**

Modular bench. Can be installed individually or combining several models forming large seating spaces.

06 WOOD

RECYPLAS

OUTDOOR

manufactured by Cervic Environment

Available in three versions: with backrest, half backrest and backless. Available in two versions: