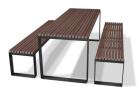

#### **MALAGA** Picnic

Picnic set consisting of a table and two benches. (Table and benches can be ordered separately). Available in two versions:

- a) Wood.
- b) Recyplast-Recycled Plastic (does not require maintenance) \*\*
- \*\* Version especially recommended for promenades, coastal areas or places with high exposure to saline corrosion.

RECYPLAST

OUTDOOR

manufactured by Cervic Environment

Two installation options: a) Independent or b) Joined set.

Support structure made galvanized and pickled steel with anticorrosive primer.