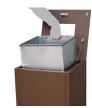

#### **MALLORCA**

Wooden recycling cabinet designed for food areas with a large number of users. For 5 residues. It allows collecting both solid and liquid waste.

The version with liquid waste has a compartment to store cleaning materials. Optional: Additional informative board.

Easy emptying by means of a frontal door

Collecting system: inner ring with an elastic band to hold the bag in place which can be horizontally fold out by guides or metal inner liner with elastic band to keep the bag in place. Cabinet made of MDF wood and the rest of the components made of galvanized steel. Check page 102 for specifications.