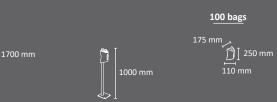

#### JAKARTA Signage totem

 $\mathbf{0}$ 

OUTDOOR manufactured by Cervic Environment

Signage totem with large board surface. With boards in both sides. To be used with vinyl adhesives. Can be fixed to the ground. Made of galvanized steel.