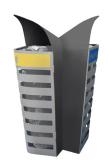

### **Isle SYDNEY**

Recycling station for 2, 3 or 4 types of waste. Available with 1 meter pole or 2 meters pole with advertisement board. Available with bins in two capacities: 60 or 100 liters. Access by frontal door. Collection system: inner-ring with elastic band bag holder. Made of galvanized steel and aluminum. Check page 103 for specifications.

waste

1200 mm (60L) 1300 mm (100L)