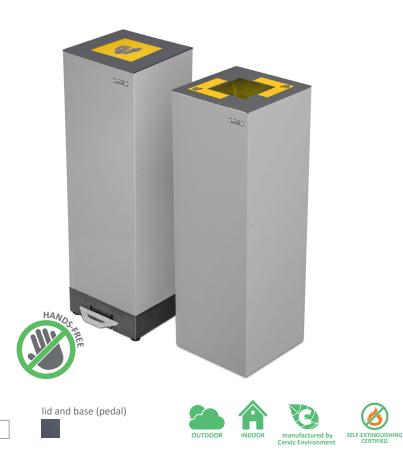

y or batteries holder comes as standard.

Collection system: metal inner liner with elastic band bag holder. Made of galvanized steel or stainless steel.

Check page 102 for specifications.



480 mm <sup>1</sup>



#### BRUSSELS

manufactured by Cervic Environment

OUTDOOR

INDOOR















Attractive two waste bin. Separated compartments for each waste. Available with different types of sorting slots. Collection system: metal inner liner with elastic band bag holder. Made of galvanized steel. Check page 102 for specifications.

envases

papel



# Recycling bins BASIC



- **25** Alicante Recycling
- 26 Edinburgh
- 27 Calpe
- 28 Altea Security
- 29 Altea
- 30 Aneto
- 31 Denia
- 32 Eco-lid
- 33 Oporto
- 34 Milan
- 35 Teide
- 36 Recybatteries
- 37 Biobin



## **ALICANTE Recycling**













45L (pedal)



#### EDINBURGH





Economic multiwaste bin with an excellent value for money. Available for 2, 3 or 4 types of waste Self-extinguishing certified (specific version). Collection system: inner ring bag holder or metal inner liner. An accessory to storage the cups stacked is available.

Made of galvanized steel.

Colors body

lid

Check page 102 for specifications.













#### CALPE









Economic bin that can be used as a single unit or forming recycling stations (jointing kit included).

Smart combination of metal body and plastic cover available in five colors. Includes a set of adhesives with multiple combinable options of colors and waste symbols to identify the type of waste to be deposited.

The bag is secured in place by the removable lid covering.