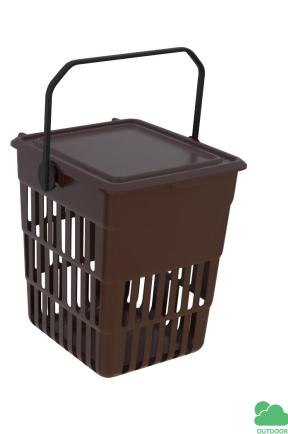

#### **BEAGLE BIN with bags dispenser**

Economic dog waste bin with bags dispenser incorporated. Efficient and practical one-to-one bag extraction system. Capacity of the dispenser: 100 dog waste plastic bags. Bin collection system: inner-ring bag holder. Available with post (optional). Refills of dog waste bags are available. Bin made of plastic and bag dispenser of galvanized steel.

Colors

bin

50L

430 mm

CERVIC