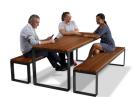

#### **MALAGA** Picnic

Picnic set consisting of a table and two benches. (Table and benches can be ordered separately). Available in two versions:

- a) Wood.
- b) Recyplast-Recycled Plastic (does not require maintenance) \*\*
- \*\* Version especially recommended for promenades, coastal areas or places with high exposure to saline corrosion.

RECYPLAST

OUTDOOR

manufactured by Cervic Environment

Two installation options: a) Independent or b) Joined set.

Support structure made galvanized and pickled steel with anticorrosive primer.