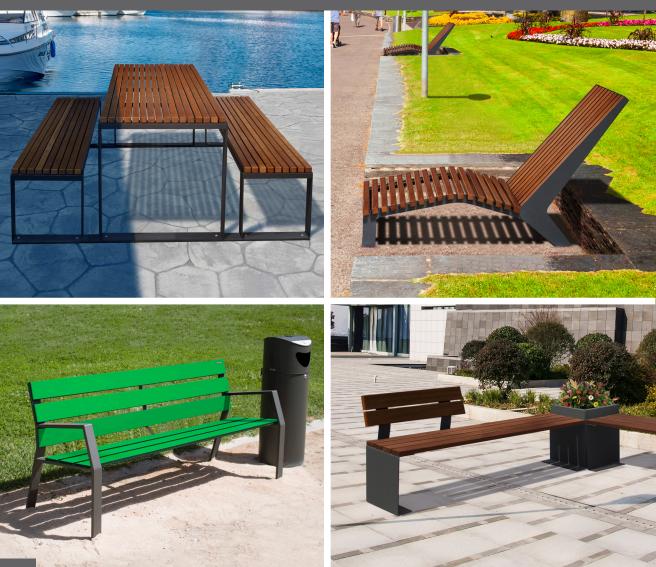

## **BENCHES & TABLES** street furniture

- 73 Malaga Bench
- 74 Malaga Picnic
- **75** Malaga Chaise Longue
- 76 Ecotec
- 77 Valencia
- 78 Vancouver
- 79 Ibiza

#### **MALAGA Bench**

Available in two versions: a) Wood

boards tropical recyplast

wood

(recycled plastic)

Support structure made of galvanized and pickled steel with anticorrosive primer.

structure

WOOD

#### **MALAGA** Picnic

Picnic set consisting of a table and two benches. (Table and benches can be ordered separately). Available in two versions:

- a) Wood.
- b) Recyplast-Recycled Plastic (does not require maintenance) \*\*
- \*\* Version especially recommended for promenades, coastal areas or places with high exposure to saline corrosion.

## **MALAGA** Chaise longue

boards tropical recyplast wood (recycled plastic)

WOOD RECYPLAST OUTDOOR Manufactured by Cervic Environment

Chaise longue for public spaces.

Available in two versions:

a) Wood

- b) Recyplast-Recycled Plastic (does not require maintenance) \*\*
  - \*\* Version especially recommended for promenades, coastal areas or places with high exposure to saline corrosion.

#### MALAGA

Litter bin available in three finishes:

- a) Wood (mixed: wood and metal)
- b) RecyPlast (mixed: recycled plastic and metal)
- c) Metal (completely metallic).

Recycling version available (with identification of residue). Available with or without a built-in ashtray on the cover. With swing body and secured by a lock on the side of the bin. With inner ring bag-holder and swinging body for emptying. Check page 103 for specifications.

#### VALENCIA

Stylized litter bin with an excellent value for money.

Colors body &

rainhood

effect

Available in two versions: entirely metal or combined metal with tropical wood boards or recyplast.

Two emptying versions: Upper lid or lateral door.