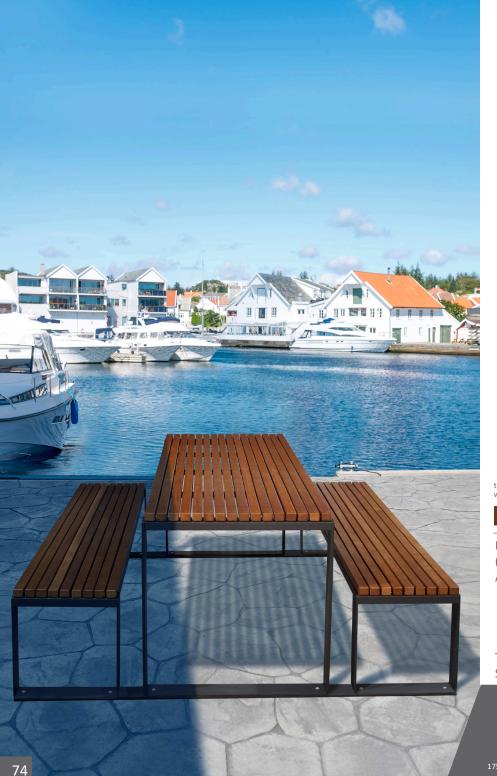

#### **MALAGA** Picnic

Picnic set consisting of a table and two benches. (Table and benches can be ordered separately). Available in two versions:

- a) Wood.
- b) Recyplast-Recycled Plastic (does not require maintenance) \*\*
- \*\* Version especially recommended for promenades, coastal areas or places with high exposure to saline corrosion.

RECYPLAST

OUTDOOR

manufactured by Cervic Environment

Two installation options: a) Independent or b) Joined set.

Support structure made galvanized and pickled steel with anticorrosive primer.