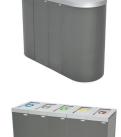

#### RECYCLING BINS STREET FURNITURE

FOOD

COURT

orpinica

arginos enses vidro popel legides

popel

Figuidos

Vitrio

#### **MALLORCA**

Wooden recycling cabinet designed for food areas with a large number of users. For 5 residues. It allows collecting both solid and liquid waste.

The version with liquid waste has a compartment to store cleaning materials. Optional: Additional informative board.

Easy emptying by means of a frontal door

Collecting system: inner ring with an elastic band to hold the bag in place which can be horizontally fold out by guides or metal inner liner with elastic band to keep the bag in place. Cabinet made of MDF wood and the rest of the components made of galvanized steel. Check page 102 for specifications.