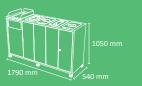

#### **MALLORCA**

Wooden recycling cabinet designed for food areas with a large number of users. For 5 residues. It allows collecting both solid and liquid waste.

The version with liquid waste has a compartment to store cleaning materials. Optional: Additional informative board.

Easy emptying by means of a frontal door

Collecting system: inner ring with an elastic band to hold the bag in place which can be horizontally fold out by guides or metal inner liner with elastic band to keep the bag in place. Cabinet made of MDF wood and the rest of the components made of galvanized steel. Check page 102 for specifications.