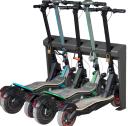

## **BIKE RACKS & SCOOTER RACKS** street furniture

- Breda scooter rack
- Edam scooter rack
- Utrech bike rack
- Rotterdam bike rack
- Eindhoven bike rack

#### **EDAM Scooter rack**

Scooter rack able to accomodate large electric scooters such as rental versions. 4 scooter parks per rack.

Optional: the design of the sides is customizable

Scooters held stable on rack using handlebar rotation.

The hostings incorporate rubber protection around their perimeter, to avoid damage due to friction on the scooter's mast.

Modular: they can be installed side by side in line (as many as needed), forming large parking areas.

Made of galvanized steel

manufactured by Cervic Environment

OUTDOOR