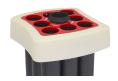

# RECYBATTERIES

Color transparent

| NDOOR |  |
|-------|--|

Available in two capacities 3L & 6L Transparent container. The 3L version has 2 inner compartments to collect separately button & cylindrical batteries. Made of plastic.

PILAS Y BATERÍAS USADAS