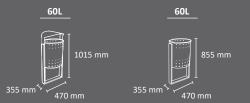

# LISBON Urban

Economic litter bin.

rainhood

Available in two capacities and with or without rain hood.

Collection system: plastic bag placed in the bin or inner-ring bag holder. Made of galvanized steel .