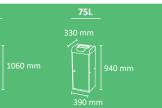

### **STOCKHOLM XL**

-

Suitable to be used individually or creating recycling stations. Available in four capacities and with multiple types of lids.

Certificate of Self-Extinguishing bin for the version with swing lid and smooth body. Collection system: smart inner-ring or metal inner-liner with elastic band bag holder. Compatible with Nice Multi-Waste.

Made of galvanized steel or stainless steel.

Check page 102 for specifications.

CERVIC