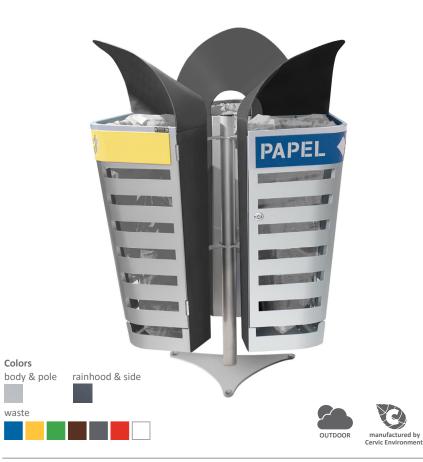

### **Isle SYDNEY**

Recycling station for 2, 3 or 4 types of waste. Available with 1 meter pole or 2 meters pole with advertisement board. Available with bins in two capacities: 60 or 100 liters. Access by frontal door. Collection system: inner-ring with elastic band bag holder. Made of galvanized steel and aluminum. Check page 103 for specifications.

waste

1200 mm (60L) 1300 mm (100L)