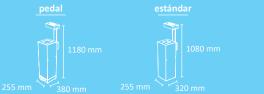

#### PEDAL HAND SANITIZER UNIVERSAL DISPENSER

UNIVERSAL. It can host most bottles with a capacity between 500 ml and 1.000 ml. The dispenser comes standard with a 1.000 ml bottle with a dosing pump. Anti-theft: The access to the solution bottle is limited by lock.

Movable: It incorporates wheels.

100% mechanical and autonomous system.

The bottle hosted inside can be filled with hand sanitizer solution (in bulk) ore replaced with a new bottle.

\*\*Hydroalcoholic gel not provided