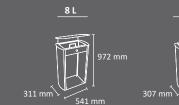

### SAHARA Ashtray

manufactured by Cervic Environment

OUTDOOR

tray & rainhood

0

OTTO

8 L