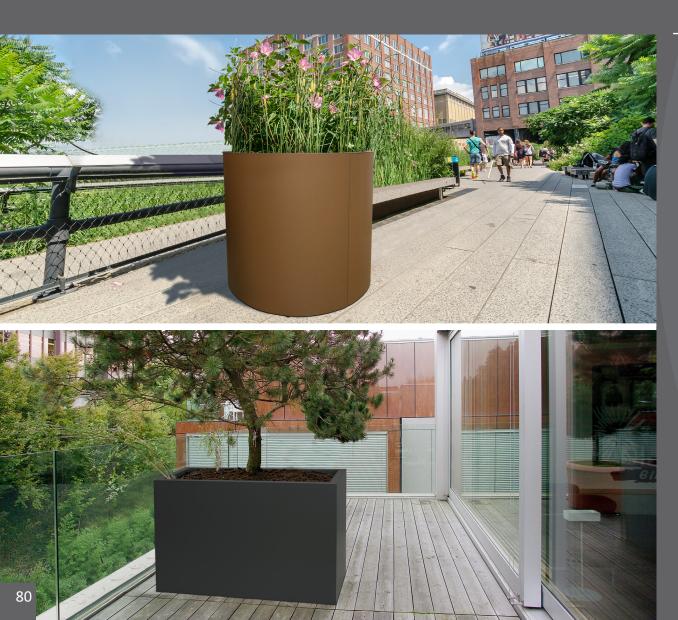

## PLANTERS street furniture

#### **MALAGA** Planter

environment

CERVIC

Cylindrical planter, available in different diameters and heights. Four capacities: 160L, 240L, 400L, 570L. Two finishing options: Corten Effect or Oxiron Grey Height adjustable and articulated feet. Incorporates drainage holes on the base. Made of galvanized steel.

#### **VALENCIA Planter**

Colors planter

liner