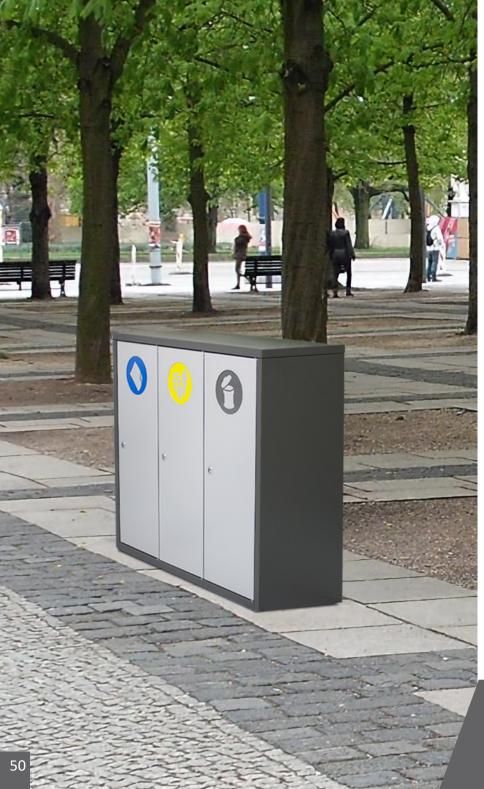

# **LISBON Recycling**

manufactured by Cervic Environment

OUTDOOR

Suitable to be used individually or forming recycling stations. Collection system: bag concealed and secured by the lid. Made of galvanized steel. Check page 103 for specifications.