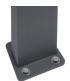

#### **VALENCIA Bollard**

•

OUTDOOR manufactured by Cervic Environment

Available in rectangular or circular shape.

- Two fixing systems are available: anchoring and built-in.
- Upper trim made of stainless steel.

Colors body

trim

- Customizable by direct digital printing on the trim.
- Made of galvanized steel with a thermo-heating polyester powder coated finish.