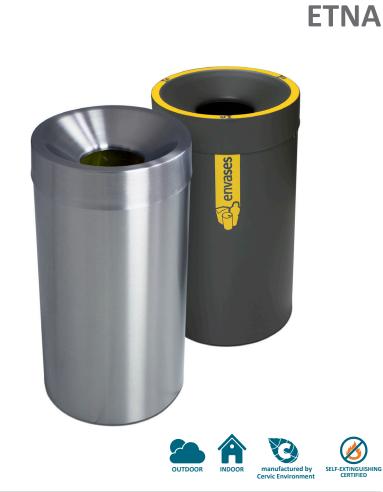

#### BRUSSELS

manufactured by Cervic Environment

OUTDOOR

INDOOR

Attractive two waste bin. Separated compartments for each waste. Available with different types of sorting slots. Collection system: metal inner liner with elastic band bag holder. Made of galvanized steel. Check page 102 for specifications.