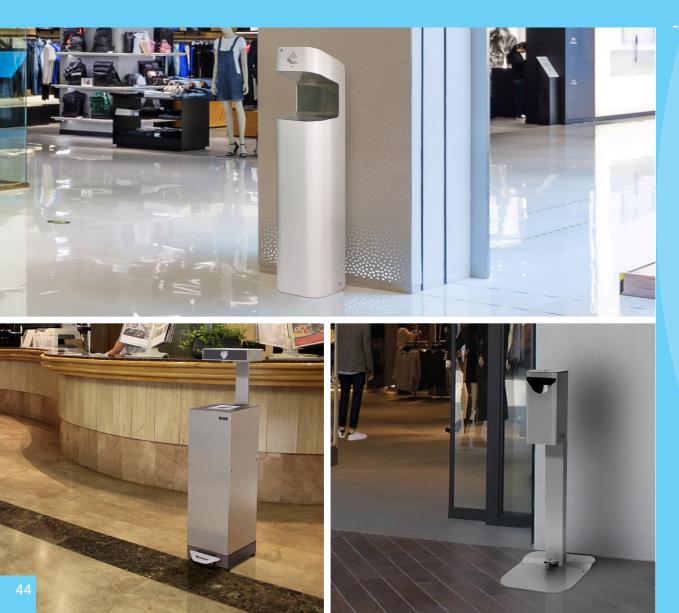

#### **EVEREST - AUTOMATIC HAND** SANITIZER DISPENSER 5L + 5L

Colors body

HAN

The dose is administered by a sensor (contactless). Hydroalcoholic gel autonomy: up to 50.000 doses per 5-liter drum. Large capacity: it houses 2 5-liter drums (not connected to each other). The dose of hydroalcoholic gel is regulated by potentiometer. Power supply: 12VDC rechargeable battery and plug-in (110V-240V AC). It has a LED light with indicator: on or low battery. Control panel access via lockable rear door. Movable (incorporates wheels). \*\* Hydroalcoholic gel not included.