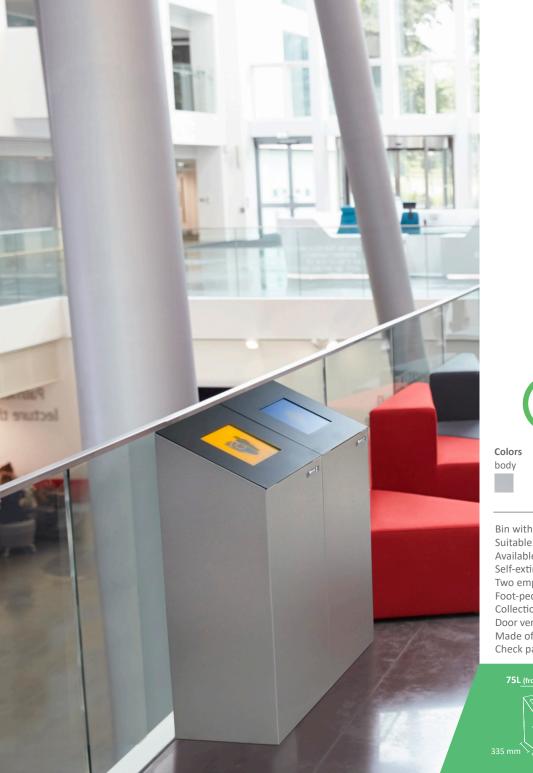

#### **MALLORCA**

Wooden recycling cabinet designed for food areas with a large number of users. For 5 residues. It allows collecting both solid and liquid waste.

The version with liquid waste has a compartment to store cleaning materials. Optional: Additional informative board.

Easy emptying by means of a frontal door

Collecting system: inner ring with an elastic band to hold the bag in place which can be horizontally fold out by guides or metal inner liner with elastic band to keep the bag in place. Cabinet made of MDF wood and the rest of the components made of galvanized steel. Check page 102 for specifications.