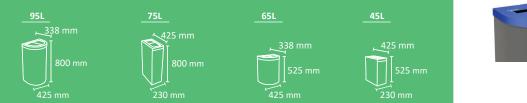

### **STOCKHOLM XL**

-

Suitable to be used individually or creating recycling stations. Available in four capacities and with multiple types of lids.

Certificate of Self-Extinguishing bin for the version with swing lid and smooth body. Collection system: smart inner-ring or metal inner-liner with elastic band bag holder. Compatible with Nice Multi-Waste.

Made of galvanized steel or stainless steel.

Check page 102 for specifications.

CERVIC