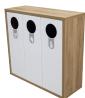

#### **MALLORCA**

Wooden recycling cabinet designed for food areas with a large number of users. For 5 residues. It allows collecting both solid and liquid waste.

The version with liquid waste has a compartment to store cleaning materials. Optional: Additional informative board.

Easy emptying by means of a frontal door

Collecting system: inner ring with an elastic band to hold the bag in place which can be horizontally fold out by guides or metal inner liner with elastic band to keep the bag in place. Cabinet made of MDF wood and the rest of the components made of galvanized steel. Check page 102 for specifications.