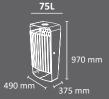

#### MUNICH

Very robust and stylized bin with an excellent value for money. Available for 2, 3 or 4 types of waste.

Collection system: smart inner-ring or metal inner-liner with elastic band bag holder. Separated inner compartments for each type of waste.

OUTDOOR

INDOOR

manufactured by

Made of galvanized steel or stainless steel.

Check page 102 for specifications.

rainhood

lid

R