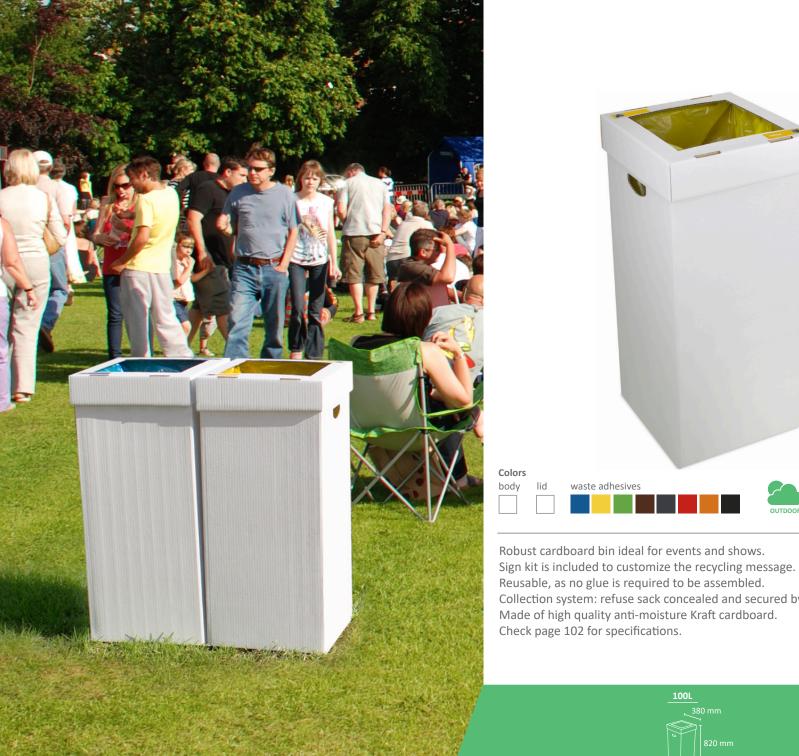

#### **ANETO**

manufactured by Cervic Environment

OUTDOOR

INDOOR

Collection system: refuse sack concealed and secured by the lid. Made of high quality anti-moisture Kraft cardboard. Check page 102 for specifications.

waste adhesives

lid

Economic litter bin made up of a cardboard body and a plastic lid available in five colors (grey, green, yellow, blue and brown).

Colors body

Foldable and reusable. Quick and easy assembly. Without adhesive nor glues. Includes a set of adhesives with multiple combinable options of colors and waste symbols to be placed on the lid to identify the type of waste to be deposited. The bag is secured in place by the removable lid covering Body made of cardboard and lid made of plastic. Check page 102 for specifications.