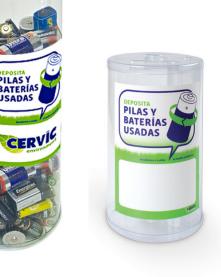

# RECYBATTERIES

Color transparent

| NDOOR |  |
|-------|--|

Available in two capacities 3L & 6L Transparent container. The 3L version has 2 inner compartments to collect separately button & cylindrical batteries. Made of plastic.

PILAS Y BATERÍAS USADAS