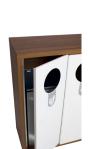

#### **MALLORCA**

Wooden recycling cabinet designed for food areas with a large number of users. For 5 residues. It allows collecting both solid and liquid waste.

The version with liquid waste has a compartment to store cleaning materials. Optional: Additional informative board.

Easy emptying by means of a frontal door

Collecting system: inner ring with an elastic band to hold the bag in place which can be horizontally fold out by guides or metal inner liner with elastic band to keep the bag in place. Cabinet made of MDF wood and the rest of the components made of galvanized steel. Check page 102 for specifications.