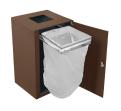

#### **MALLORCA**

Wooden recycling cabinet designed for food areas with a large number of users. For 5 residues. It allows collecting both solid and liquid waste.

The version with liquid waste has a compartment to store cleaning materials. Optional: Additional informative board.

Easy emptying by means of a frontal door

Collecting system: inner ring with an elastic band to hold the bag in place which can be horizontally fold out by guides or metal inner liner with elastic band to keep the bag in place. Cabinet made of MDF wood and the rest of the components made of galvanized steel. Check page 102 for specifications.