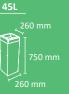

## **ALICANTE Recycling**

45L (pedal)

### **ALICANTE Office**

OUTDOOR

45L (standard)

255 mm

255 mm

750 mm

45L (pedal)

255 mm

315 mm

850 mm

INDOOR

manufactured by Cervic Environment

SELF-EXTINGUISHING CERTIFIED

a) Secured by lid covering (standard)
b) Inner ring bag holder (accessory)
Made of stainless steel or galvanized steel.
Check page 103 for specifications.