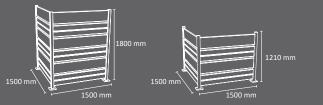

# FENCE ENCLOSURE street furniture

**95** Elba

#### **ELBA Fence enclosure**

OUTDOOR

manufactured by Cervic Environment

Modular fence.

Available in two heights: 1210 mm and 1800 mm

Modular system which allows the creation of structures according to the number of bins or area to cover.

Supplied not assembled (easy assembly).

Can be fixed to the ground.

Made of galvanized steel.