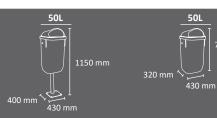

# VALENCIA Ashtray

Ashtray with a capacity of 2 liters.

Color

Free-standing or wall-mounted versions are available.

- The wall-mounted version is suitable for walls, bins, lampposts, etc.
- The deposit is removable and secured by lock.
- Available with or without rain hood.

Incorporates a stub plate made of stainless steel.

Can be anchored to the ground.

Made of galvanized steel.