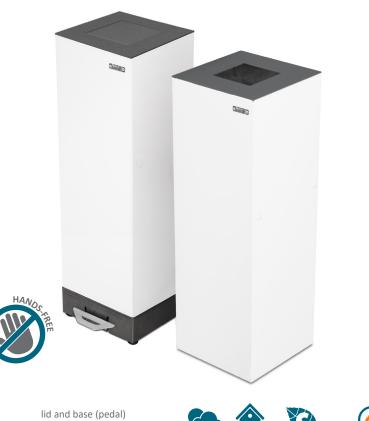

### **ALICANTE Office**

OUTDOOR

45L (standard)

255 mm

255 mm

750 mm

45L (pedal)

255 mm

315 mm

850 mm

INDOOR

manufactured by Cervic Environment

SELF-EXTINGUISHING CERTIFIED

a) Secured by lid covering (standard)
b) Inner ring bag holder (accessory)
Made of stainless steel or galvanized steel.
Check page 103 for specifications.