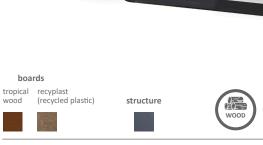

#### **MALAGA Bench**

Available in two versions: a) Wood

boards tropical recyplast

wood

(recycled plastic)

Support structure made of galvanized and pickled steel with anticorrosive primer.

structure

WOOD

## **MALAGA** Chaise longue

boards tropical recyplast wood (recycled plastic)

WOOD RECYPLAST OUTDOOR Manufactured by Cervic Environment

Chaise longue for public spaces.

Available in two versions:

a) Wood

- b) Recyplast-Recycled Plastic (does not require maintenance) \*\*
  - \*\* Version especially recommended for promenades, coastal areas or places with high exposure to saline corrosion.