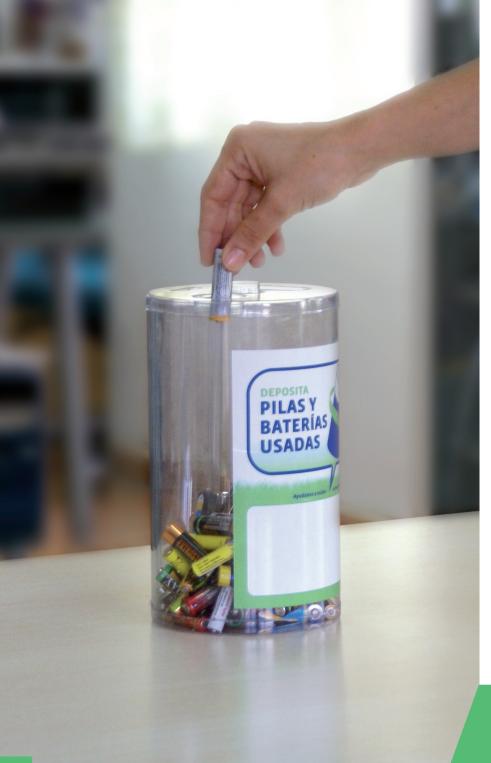

# RECYBATTERIES

Color transparent

| NDOOR |  |
|-------|--|

Available in two capacities 3L & 6L Transparent container. The 3L version has 2 inner compartments to collect separately button & cylindrical batteries. Made of plastic.

PILAS Y BATERÍAS USADAS