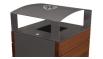

#### **MALLORCA**

Wooden recycling cabinet designed for food areas with a large number of users. For 5 residues. It allows collecting both solid and liquid waste.

The version with liquid waste has a compartment to store cleaning materials. Optional: Additional informative board.

Easy emptying by means of a frontal door

Collecting system: inner ring with an elastic band to hold the bag in place which can be horizontally fold out by guides or metal inner liner with elastic band to keep the bag in place. Cabinet made of MDF wood and the rest of the components made of galvanized steel. Check page 102 for specifications.