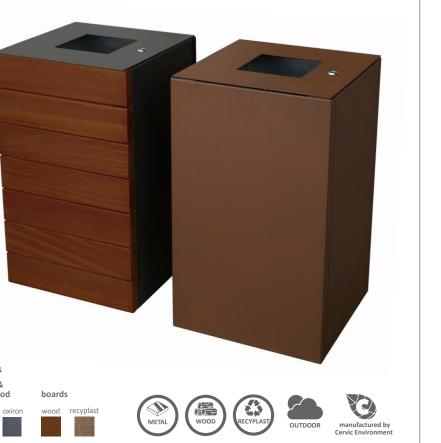

#### **MALLORCA**

Wooden recycling cabinet designed for food areas with a large number of users. For 5 residues. It allows collecting both solid and liquid waste.

The version with liquid waste has a compartment to store cleaning materials. Optional: Additional informative board.

Easy emptying by means of a frontal door

Collecting system: inner ring with an elastic band to hold the bag in place which can be horizontally fold out by guides or metal inner liner with elastic band to keep the bag in place. Cabinet made of MDF wood and the rest of the components made of galvanized steel. Check page 102 for specifications.