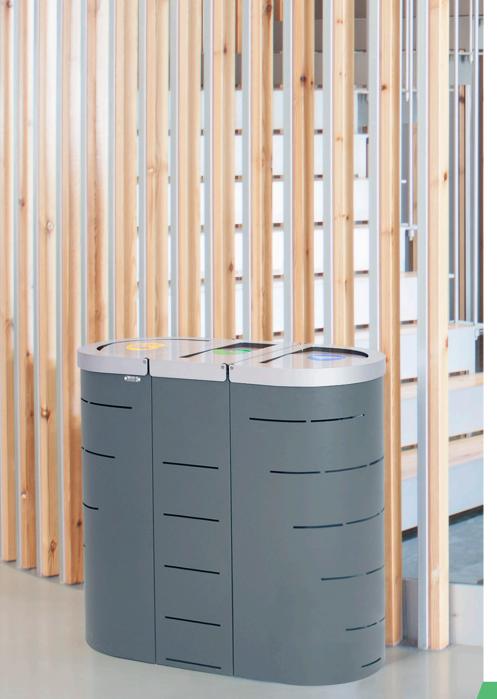

#### **NICE Multi**

manufactured by Cervic Environment

Compact multi-waste bin for 2 or 3 types of waste which can be used individually or forming recycling stations.

OUTDOOR

INDOOR

Available in two capacities and with open lid or soft closing cover. Collection system: smart inner-ring with elastic band bag holder. Compatible with Nice.

Made of galvanized steel or stainless steel.

Check page 102 for specifications.

lid