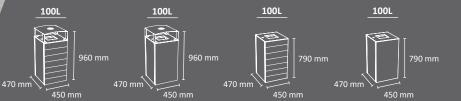

#### **MALLORCA**

Wooden recycling cabinet designed for food areas with a large number of users. For 5 residues. It allows collecting both solid and liquid waste.

The version with liquid waste has a compartment to store cleaning materials. Optional: Additional informative board.

Easy emptying by means of a frontal door

Collecting system: inner ring with an elastic band to hold the bag in place which can be horizontally fold out by guides or metal inner liner with elastic band to keep the bag in place. Cabinet made of MDF wood and the rest of the components made of galvanized steel. Check page 102 for specifications.