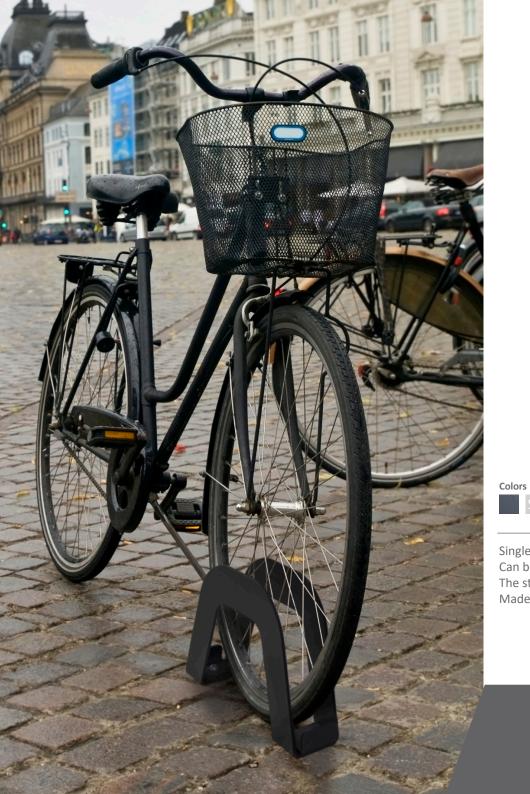

## **BIKE RACKS & SCOOTER RACKS** street furniture

- Breda scooter rack
- Edam scooter rack
- Utrech bike rack
- Rotterdam bike rack
- Eindhoven bike rack

#### UTRECHT Bike rack

manufactured by Cervic Environment

OUTDOOR

Single bike rack. Can be accessed on both sides of the rack. The stability of the bike is guaranteed. Made of steel with zinc rich primer.