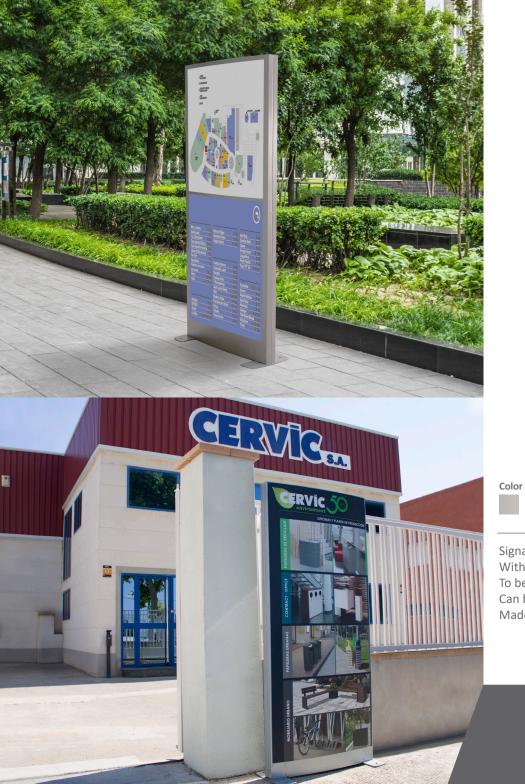

## SIGNAGE TOTEM street furniture

100

101 Jakarta

#### JAKARTA Signage totem

 $\mathbf{0}$ 

OUTDOOR manufactured by Cervic Environment

Signage totem with large board surface. With boards in both sides. To be used with vinyl adhesives. Can be fixed to the ground. Made of galvanized steel.