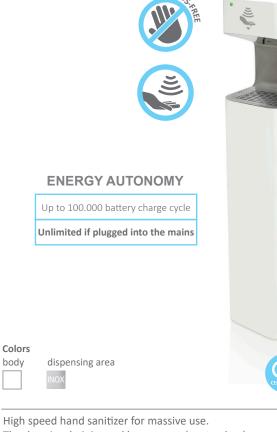

#### **EVEREST - AUTOMATIC HAND** SANITIZER DISPENSER 5L + 5L

Colors body

HAN

The dose is administered by a sensor (contactless). Hydroalcoholic gel autonomy: up to 50.000 doses per 5-liter drum. Large capacity: it houses 2 5-liter drums (not connected to each other). The dose of hydroalcoholic gel is regulated by potentiometer. Power supply: 12VDC rechargeable battery and plug-in (110V-240V AC). It has a LED light with indicator: on or low battery. Control panel access via lockable rear door. Movable (incorporates wheels). \*\* Hydroalcoholic gel not included.