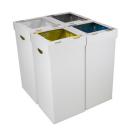

#### RECYCLING BINS STREET FURNITURE

FOOD

COURT

orpinica

arginos enses vidro popel legides

popel

Figuidos

Vitrio

#### **MALLORCA**

Wooden recycling cabinet designed for food areas with a large number of users. For 5 residues. It allows collecting both solid and liquid waste.

The version with liquid waste has a compartment to store cleaning materials. Optional: Additional informative board.

Easy emptying by means of a frontal door

Collecting system: inner ring with an elastic band to hold the bag in place which can be horizontally fold out by guides or metal inner liner with elastic band to keep the bag in place. Cabinet made of MDF wood and the rest of the components made of galvanized steel. Check page 102 for specifications.