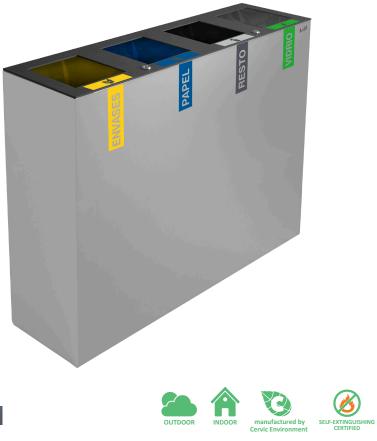

#### MUNICH

Very robust and stylized bin with an excellent value for money. Available for 2, 3 or 4 types of waste.

Collection system: smart inner-ring or metal inner-liner with elastic band bag holder. Separated inner compartments for each type of waste.

OUTDOOR

INDOOR

manufactured by

Made of galvanized steel or stainless steel.

Check page 102 for specifications.

rainhood

lid

R