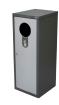

#### **MALLORCA**

Wooden recycling cabinet designed for food areas with a large number of users. For 5 residues. It allows collecting both solid and liquid waste.

The version with liquid waste has a compartment to store cleaning materials. Optional: Additional informative board.

Easy emptying by means of a frontal door

Collecting system: inner ring with an elastic band to hold the bag in place which can be horizontally fold out by guides or metal inner liner with elastic band to keep the bag in place. Cabinet made of MDF wood and the rest of the components made of galvanized steel. Check page 102 for specifications.