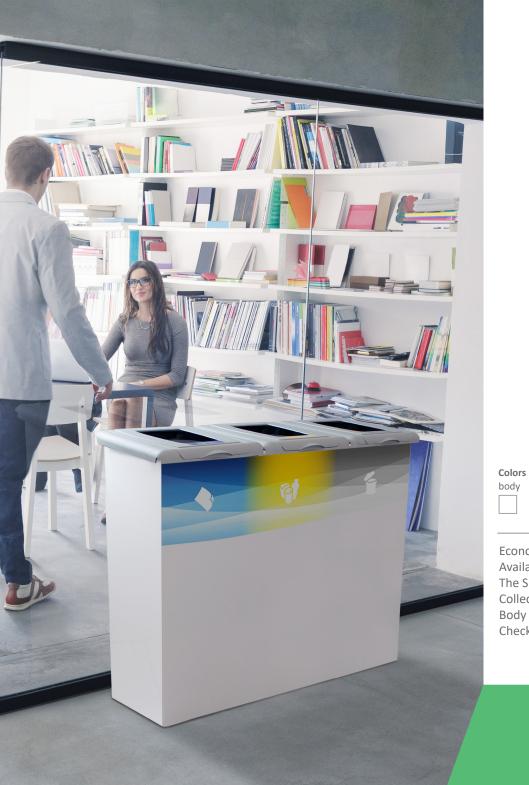

#### DUBLIN

Triangular multiwaste bin with an excellent value for money. Available for 2 or 3 types of waste. An ashtray or batteries holder comes as standard.

Collection system: metal inner liner with elastic band bag holder. Made of galvanized steel or stainless steel.

Check page 102 for specifications.

480 mm <sup>1</sup>