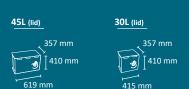

### **VENUS**

Colors buckets

INDOOR

manufactured by Cervic Environment

Multiwaste bin suitable for small spaces. Available in 2 capacities and for 2 or 3 types of waste. Free standing or wall mounting bin. Collection system: removable plastic buckets. Structure made of galvanized steel and buckets made of plastic. Check page 103 for specifications.

, 175 mm 403 mm 395 mm

15L

Colors body lid buckets

Multiwaste bin suitable for small spaces. Available with two capacities for 2 to 5 types of waste. Available with or without lid. Collection system: removable plastic buckets. Structure made of galvanized steel and buckets made of plastic. Check page 103 for specifications.

619 mm

341 mm \_\_\_\_\_\_406 mm

INDOOR

manufactured by Cervic Environment