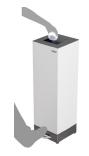

#### **MALLORCA**

Wooden recycling cabinet designed for food areas with a large number of users. For 5 residues. It allows collecting both solid and liquid waste.

The version with liquid waste has a compartment to store cleaning materials. Optional: Additional informative board.

Easy emptying by means of a frontal door

Collecting system: inner ring with an elastic band to hold the bag in place which can be horizontally fold out by guides or metal inner liner with elastic band to keep the bag in place. Cabinet made of MDF wood and the rest of the components made of galvanized steel. Check page 102 for specifications.