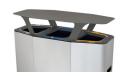

### **STOCKHOLM**

manufactured by Cervic Environment

SELF-EXTINGUISHING CERTIFIED

Bin with front door system which can be used individually or forming recycling stations. Available with multiple types of lids.

OUTDOOR

INDOOR

Self-Extinguishing certified.

Color

Collection system: sliding smart inner-ring or metal inner-liner with elastic band bag holder. Suitable for mounting on walls.

Made of galvanized steel.

Check page 102 for specifications.