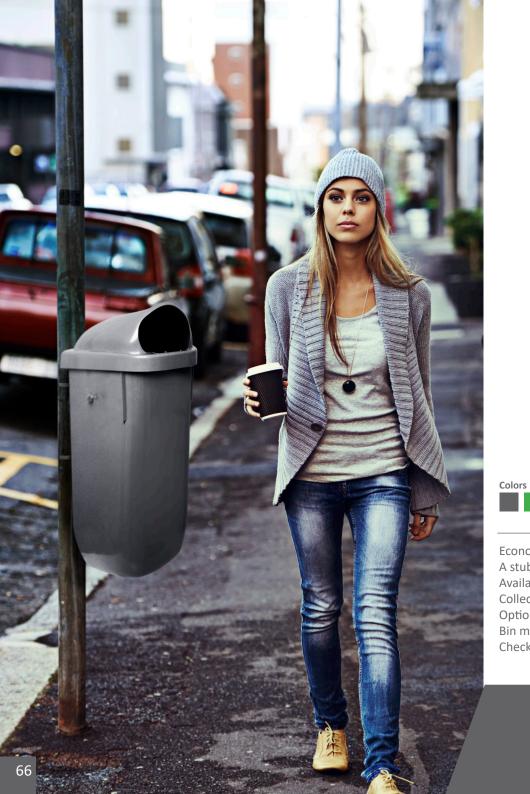

# **BERLIN Urban**

Very robust litter bin with front door system and large capacity. Certificate of Self-Extinguishing bin for the version with self-closing flap. Available with two types of openings and rain hood.

Collection system: sliding smart inner-ring or metal inner-liner with elastic band bag holder.

Suitable to be mounted on the wall.

Made of galvanized steel.

rainhood

Colors

body

Check page 103 for specifications.