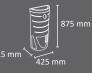

#### JAKARTA Signage totem

 $\mathbf{0}$ 

OUTDOOR manufactured by Cervic Environment

Signage totem with large board surface. With boards in both sides. To be used with vinyl adhesives. Can be fixed to the ground. Made of galvanized steel.