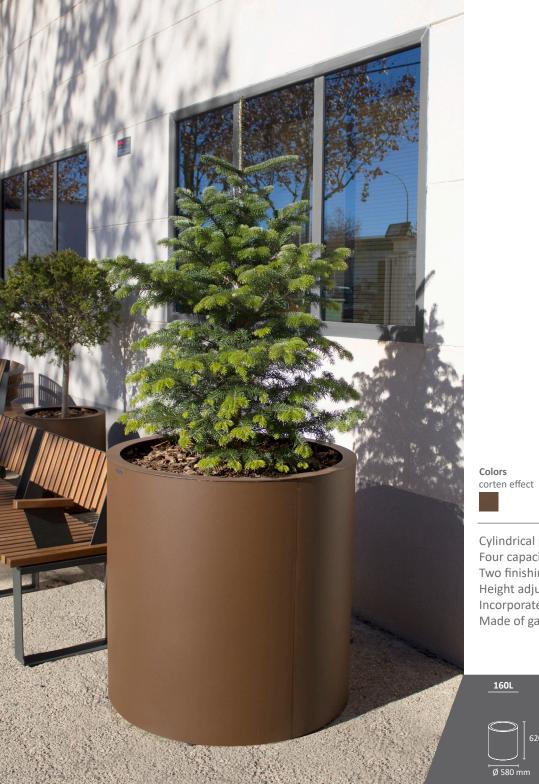

#### **MALAGA** Planter

environment

CERVIC

Cylindrical planter, available in different diameters and heights. Four capacities: 160L, 240L, 400L, 570L. Two finishing options: Corten Effect or Oxiron Grey Height adjustable and articulated feet. Incorporates drainage holes on the base. Made of galvanized steel.