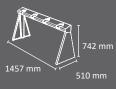

#### **BREDA Scooter rack**

manufactured by Cervic Environment

OUTDOOR

#### 4 scooter parks per rack. Optional: the design of the sides is customizable

Scooters held stable on rack using handlebar rotation.

The hostings incorporate rubber protection around their perimeter, to avoid damage due to friction on the scooter's mast.

Modular: they can be installed side by side in line (as many as needed), forming large parking areas.

Made of galvanized steel

Sides