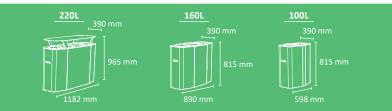

OUTDOOR

INDOOR

manufactured by

Made of galvanized steel or stainless steel.

Check page 102 for specifications.

rainhood

lid

R