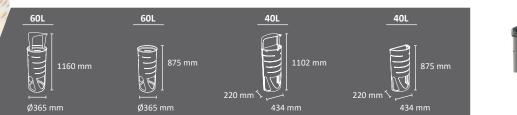

#### VALENCIA

Stylized litter bin with an excellent value for money.

Colors body &

rainhood

effect

Available in two versions: entirely metal or combined metal with tropical wood boards or recyplast.

Two emptying versions: Upper lid or lateral door.

Collection system: sliding smart inner-ring or metal inner-liner, both with elastic band bag holder.

Bin made of galvanized steel and boards of tropical wood or recyplast. Check page 103 for specifications.