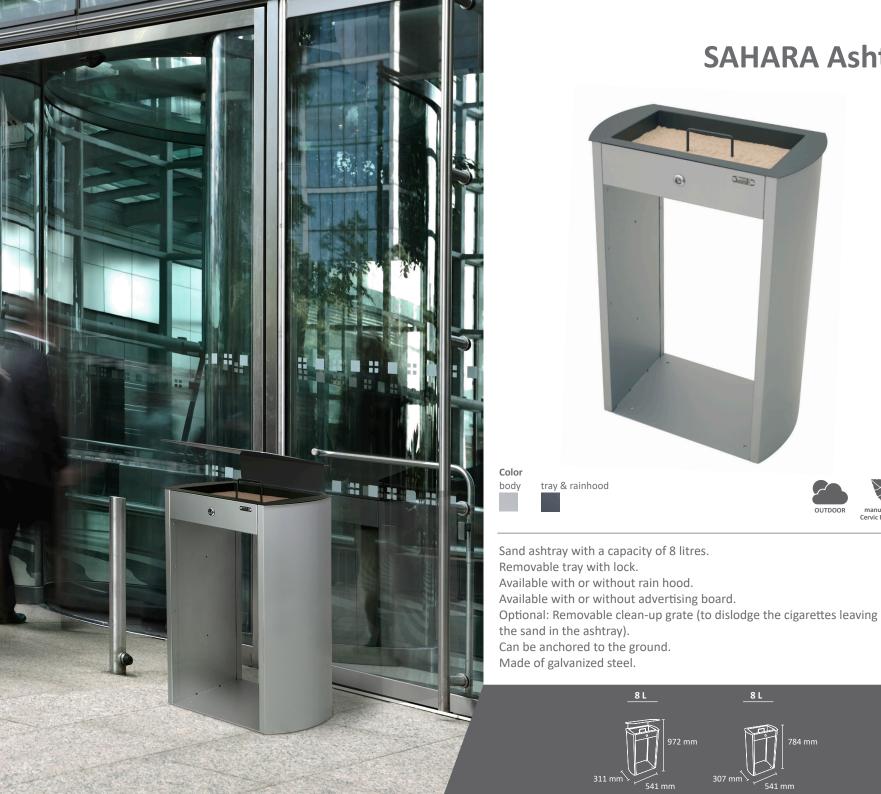

### SAHARA Ashtray

manufactured by Cervic Environment

OUTDOOR

tray & rainhood

0

OTTO

8 L