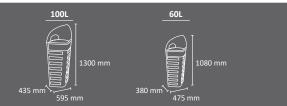

#### ALTEA

SELF-EXTINGUISHING CERTIFIED

manufactured by Cervic Environment

rs III d and base (pedal)

P

1

3

- Bin with sloping top and an excellent value for money.
- Suitable to be used individually or forming recycling stations.
- Available in three capacities and with two different types of lids
- Self-extinguishing certified
- Two emptying versions: Upper lid or frontal door.
- Foot-pedal system available for version of 60L.
- Collection system: inner-ring or metal inner-liner with elastic band bag holder.
- Door version with sliding smart inner-ring or metal inner-liner both with elastic band bag holder. Made of galvanized steel.
- Check page 102 for specifications.