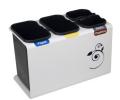

#### **MALLORCA**

Wooden recycling cabinet designed for food areas with a large number of users. For 5 residues. It allows collecting both solid and liquid waste.

The version with liquid waste has a compartment to store cleaning materials. Optional: Additional informative board.

Easy emptying by means of a frontal door

Collecting system: inner ring with an elastic band to hold the bag in place which can be horizontally fold out by guides or metal inner liner with elastic band to keep the bag in place. Cabinet made of MDF wood and the rest of the components made of galvanized steel. Check page 102 for specifications.