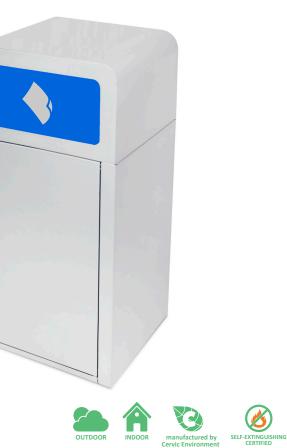

#### ALTEA

SELF-EXTINGUISHING CERTIFIED

manufactured by Cervic Environment

rs III d and base (pedal)

P

1

3

- Bin with sloping top and an excellent value for money.
- Suitable to be used individually or forming recycling stations.
- Available in three capacities and with two different types of lids
- Self-extinguishing certified
- Two emptying versions: Upper lid or frontal door.
- Foot-pedal system available for version of 60L.
- Collection system: inner-ring or metal inner-liner with elastic band bag holder.
- Door version with sliding smart inner-ring or metal inner-liner both with elastic band bag holder. Made of galvanized steel.
- Check page 102 for specifications.