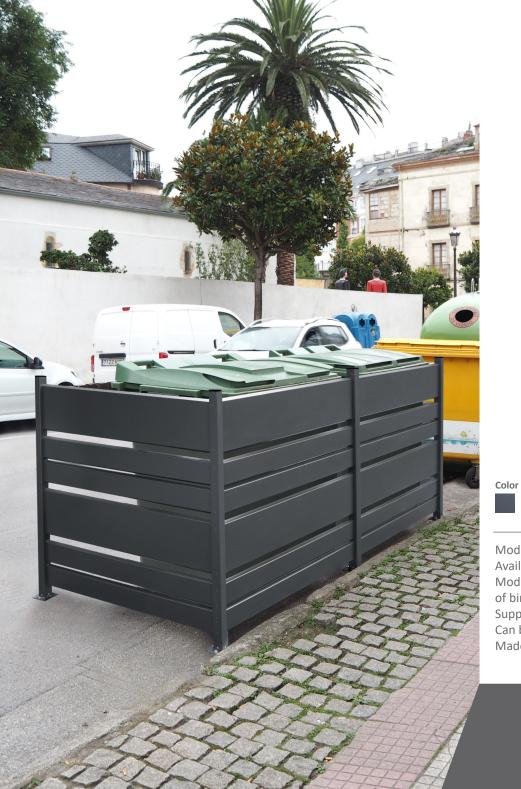

# FENCE ENCLOSURE street furniture

**95** Elba

#### **ELBA Fence enclosure**

OUTDOOR

manufactured by Cervic Environment

Modular fence.

Available in two heights: 1210 mm and 1800 mm

Modular system which allows the creation of structures according to the number of bins or area to cover.

Supplied not assembled (easy assembly).

Can be fixed to the ground.

Made of galvanized steel.