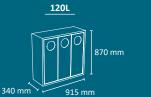

#### **MALLORCA**

Wooden recycling cabinet designed for food areas with a large number of users. For 5 residues. It allows collecting both solid and liquid waste.

The version with liquid waste has a compartment to store cleaning materials. Optional: Additional informative board.

Easy emptying by means of a frontal door

Collecting system: inner ring with an elastic band to hold the bag in place which can be horizontally fold out by guides or metal inner liner with elastic band to keep the bag in place. Cabinet made of MDF wood and the rest of the components made of galvanized steel. Check page 102 for specifications.