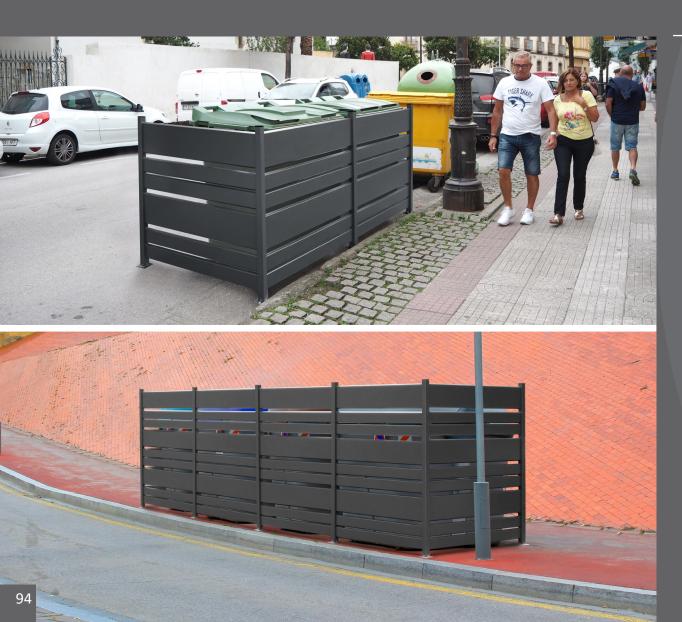

# FENCE ENCLOSURE street furniture

**95** Elba

#### **ELBA Fence enclosure**

OUTDOOR

manufactured by Cervic Environment

Modular fence.

Available in two heights: 1210 mm and 1800 mm

Modular system which allows the creation of structures according to the number of bins or area to cover.

Supplied not assembled (easy assembly).

Can be fixed to the ground.

Made of galvanized steel.