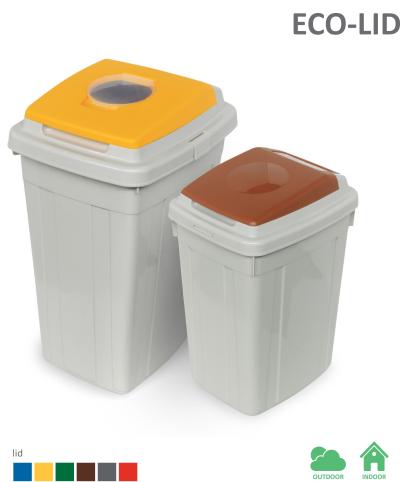

### Isle ECO-LID

Economical recycling station for 2, 3 or 4 types of waste. Available with 1 meter pole or 2 meters pole with advertisement board. Available with bins in two capacities: 42 or 95 liters. Pole made of galvanized steel and bins made of UV stable plastic. Check page 103 for specifications.