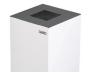

#### **MALLORCA**

Wooden recycling cabinet designed for food areas with a large number of users. For 5 residues. It allows collecting both solid and liquid waste.

The version with liquid waste has a compartment to store cleaning materials. Optional: Additional informative board.

Easy emptying by means of a frontal door

Collecting system: inner ring with an elastic band to hold the bag in place which can be horizontally fold out by guides or metal inner liner with elastic band to keep the bag in place. Cabinet made of MDF wood and the rest of the components made of galvanized steel. Check page 102 for specifications.