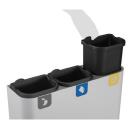

### **VENUS**

Colors buckets

INDOOR

manufactured by Cervic Environment

Multiwaste bin suitable for small spaces. Available in 2 capacities and for 2 or 3 types of waste. Free standing or wall mounting bin. Collection system: removable plastic buckets. Structure made of galvanized steel and buckets made of plastic. Check page 103 for specifications.

, 175 mm 403 mm 395 mm

15L

Colors body lid buckets

Multiwaste bin suitable for small spaces. Available with two capacities for 2 to 5 types of waste. Available with or without lid. Collection system: removable plastic buckets. Structure made of galvanized steel and buckets made of plastic. Check page 103 for specifications.