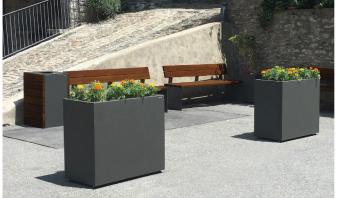

## PLANTERS street furniture

#### **MALAGA** Planter

environment

CERVIC

Cylindrical planter, available in different diameters and heights. Four capacities: 160L, 240L, 400L, 570L. Two finishing options: Corten Effect or Oxiron Grey Height adjustable and articulated feet. Incorporates drainage holes on the base. Made of galvanized steel.