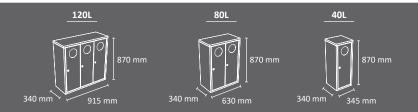

#### **MALLORCA**

Wooden recycling cabinet designed for food areas with a large number of users. For 5 residues. It allows collecting both solid and liquid waste.

The version with liquid waste has a compartment to store cleaning materials. Optional: Additional informative board.

Easy emptying by means of a frontal door

Collecting system: inner ring with an elastic band to hold the bag in place which can be horizontally fold out by guides or metal inner liner with elastic band to keep the bag in place. Cabinet made of MDF wood and the rest of the components made of galvanized steel. Check page 102 for specifications.