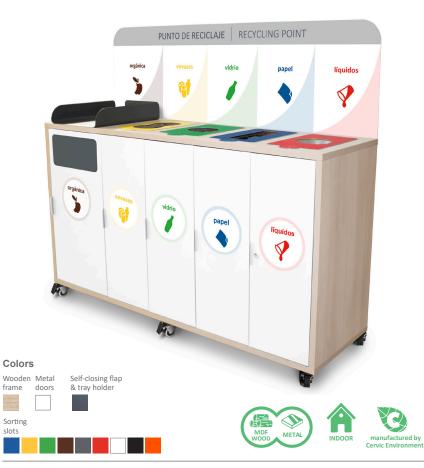

#### **MALLORCA**

Wooden recycling cabinet designed for food areas with a large number of users. For 5 residues. It allows collecting both solid and liquid waste.

The version with liquid waste has a compartment to store cleaning materials. Optional: Additional informative board.

Easy emptying by means of a frontal door

Collecting system: inner ring with an elastic band to hold the bag in place which can be horizontally fold out by guides or metal inner liner with elastic band to keep the bag in place. Cabinet made of MDF wood and the rest of the components made of galvanized steel. Check page 102 for specifications.