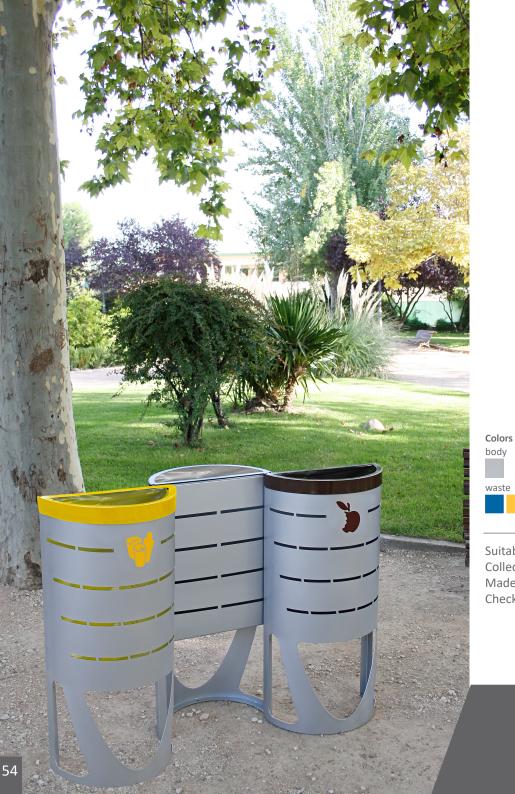

# **ATHENS Recycling**

PAPEL

PAPER

manufactured by Cervic Environment

OUTDOOR

50L 50L 840 mm 330 mm 330 mm 330 mm 330 mm

rainhood