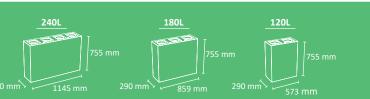

#### MUNICH

Very robust and stylized bin with an excellent value for money. Available for 2, 3 or 4 types of waste.

Collection system: smart inner-ring or metal inner-liner with elastic band bag holder. Separated inner compartments for each type of waste.

OUTDOOR

INDOOR

manufactured by

Made of galvanized steel or stainless steel.

Check page 102 for specifications.

rainhood

lid

R