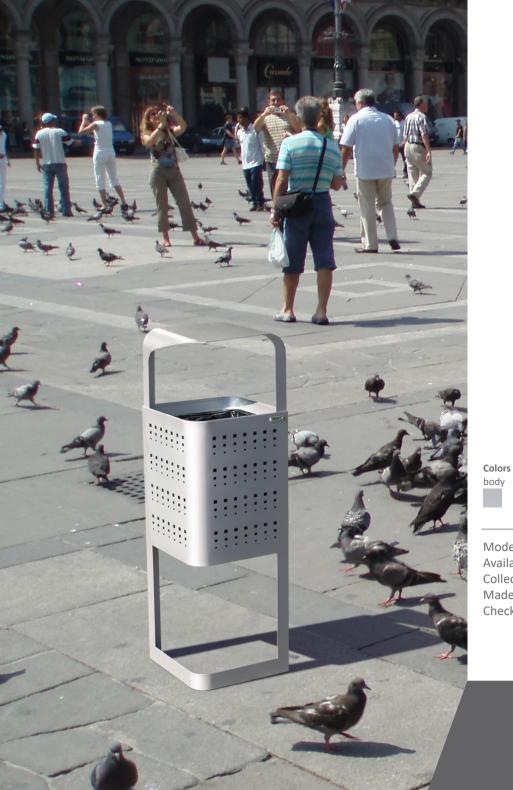

### Isle ECO-LID

Economical recycling station for 2, 3 or 4 types of waste. Available with 1 meter pole or 2 meters pole with advertisement board. Available with bins in two capacities: 42 or 95 liters. Pole made of galvanized steel and bins made of UV stable plastic. Check page 103 for specifications.