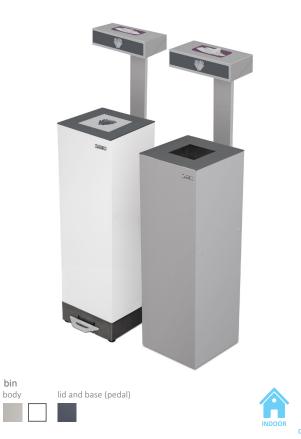

# **HYGIENE**

45 Everest - automatic hand sanitizer 5L + 5L
46 Pedal hand sanitizer universal dispenser
47 Bin with dispenser of boxed gloves

#### **EVEREST - AUTOMATIC HAND** SANITIZER DISPENSER 5L + 5L

Colors body

HAN

The dose is administered by a sensor (contactless). Hydroalcoholic gel autonomy: up to 50.000 doses per 5-liter drum. Large capacity: it houses 2 5-liter drums (not connected to each other). The dose of hydroalcoholic gel is regulated by potentiometer. Power supply: 12VDC rechargeable battery and plug-in (110V-240V AC). It has a LED light with indicator: on or low battery. Control panel access via lockable rear door. Movable (incorporates wheels). \*\* Hydroalcoholic gel not included.

#### BIN WITH DISPENSER OF BOXED GLOVES

Bin with boxed disposable gloves dispenser.

Dispenser valid for boxes of disposable gloves (latex, nitrile,...) with maximum

- dimensions: 240 x 130 x 60 mm.
- Bin with and without foot pedal.
- Bin available in grey and white color.