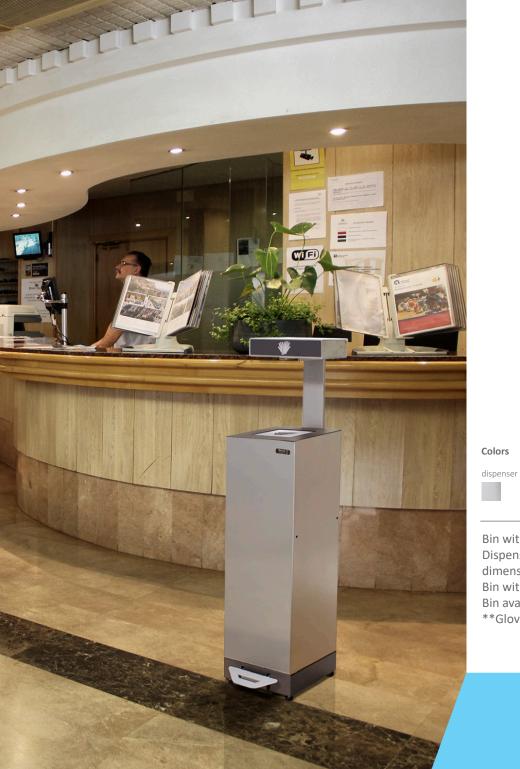

#### BIN WITH DISPENSER OF BOXED GLOVES

Bin with boxed disposable gloves dispenser.

Dispenser valid for boxes of disposable gloves (latex, nitrile,...) with maximum

- dimensions: 240 x 130 x 60 mm.
- Bin with and without foot pedal.
- Bin available in grey and white color.