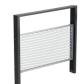

### **VALENCIA Barriers**

manufactured by Cervic Environment

OUTDOOR

#### Colors 4 Modular barriers. It can be installed individually or combining several barriers. Available in two different lengths: 800mm and 1550mm Available in three versions: Horizontal bars, Crossed bars and Deployeé panel. Two fixing systems are available: anchoring and built-in. Made of galvanized steel with a thermo-heating polyester powder coated finish.