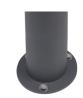

#### JAKARTA Signage totem

 $\mathbf{0}$ 

OUTDOOR manufactured by Cervic Environment

Signage totem with large board surface. With boards in both sides. To be used with vinyl adhesives. Can be fixed to the ground. Made of galvanized steel.