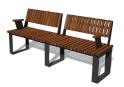

#### **MALAGA Bench**

Available in two versions: a) Wood

boards tropical recyplast

wood

(recycled plastic)

Support structure made of galvanized and pickled steel with anticorrosive primer.

structure

WOOD

Modular and versatile bench, which allows the creation of countless possible configurations with sinuous, straight or even totally circular shapes (surrounding trees, planters, etc). Formed by curved and straight modules that can be connected to each other.

- b) Recyplast-Recycled Plastic (does not require maintenance)\*\*
- \*\* Version especially recommended for promenades, coastal areas or places with high exposure to saline corrosion.

06

RECYPLAST

OUTDOOR

manufactured by Cervic Environment

Accessories: backrests and armrests.