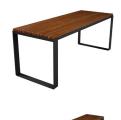

#### **VALENCIA Bench**

Modular bench. Can be installed individually or combining several models forming large seating spaces.

06 WOOD

RECYPLAS

OUTDOOR

manufactured by Cervic Environment

Available in three versions: with backrest, half backrest and backless. Available in two versions:

structure

a) Wood.

boards

(recycled plastic)

- b) Recyplast-Recycled Plastic (does not require maintenance) \*\*
  - \*\* Version especially recommended for promenades, coastal areas or places with high exposure to saline corrosion.
- Can be fixed to the ground.

Legs are made of steel with zinc rich primer and boards of tropical wood and recyplast.