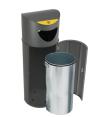

#### DUBLIN

Triangular multiwaste bin with an excellent value for money. Available for 2 or 3 types of waste. An ashtray or batteries holder comes as standard.

Collection system: metal inner liner with elastic band bag holder. Made of galvanized steel or stainless steel.

Check page 102 for specifications.

480 mm <sup>1</sup>