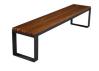

#### **VALENCIA Bench**

Modular bench. Can be installed individually or combining several models forming large seating spaces.

06 WOOD

RECYPLAS

OUTDOOR

manufactured by Cervic Environment

Available in three versions: with backrest, half backrest and backless. Available in two versions:

structure

a) Wood.

boards

(recycled plastic)

- b) Recyplast-Recycled Plastic (does not require maintenance) \*\*
  - \*\* Version especially recommended for promenades, coastal areas or places with high exposure to saline corrosion.
- Can be fixed to the ground.

Legs are made of steel with zinc rich primer and boards of tropical wood and recyplast.