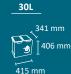

### **VENUS**

Colors buckets

INDOOR

manufactured by Cervic Environment

Multiwaste bin suitable for small spaces. Available in 2 capacities and for 2 or 3 types of waste. Free standing or wall mounting bin. Collection system: removable plastic buckets. Structure made of galvanized steel and buckets made of plastic. Check page 103 for specifications.

, 175 mm 403 mm 395 mm

15L

Colors body lid buckets

Multiwaste bin suitable for small spaces. Available with two capacities for 2 to 5 types of waste. Available with or without lid. Collection system: removable plastic buckets. Structure made of galvanized steel and buckets made of plastic. Check page 103 for specifications.

619 mm

341 mm \_\_\_\_\_\_406 mm

INDOOR

manufactured by Cervic Environment