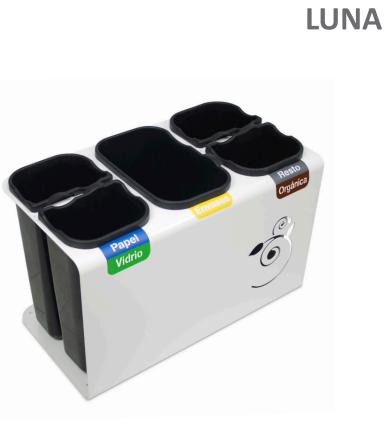

### **VENUS**

Colors buckets

INDOOR

manufactured by Cervic Environment

Multiwaste bin suitable for small spaces. Available in 2 capacities and for 2 or 3 types of waste. Free standing or wall mounting bin. Collection system: removable plastic buckets. Structure made of galvanized steel and buckets made of plastic. Check page 103 for specifications.

, 175 mm 403 mm 395 mm

15L

Colors body lid buckets

Multiwaste bin suitable for small spaces. Available with two capacities for 2 to 5 types of waste. Available with or without lid. Collection system: removable plastic buckets. Structure made of galvanized steel and buckets made of plastic. Check page 103 for specifications.

619 mm

341 mm \_\_\_\_\_\_406 mm

INDOOR

manufactured by Cervic Environment