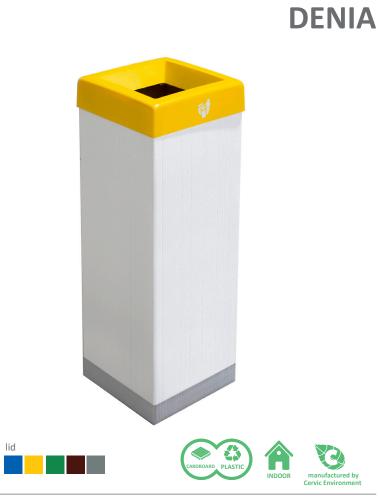

### **STOCKHOLM XL**

-

Suitable to be used individually or creating recycling stations. Available in four capacities and with multiple types of lids.

Certificate of Self-Extinguishing bin for the version with swing lid and smooth body. Collection system: smart inner-ring or metal inner-liner with elastic band bag holder. Compatible with Nice Multi-Waste.

Made of galvanized steel or stainless steel.

Check page 102 for specifications.

CERVIC