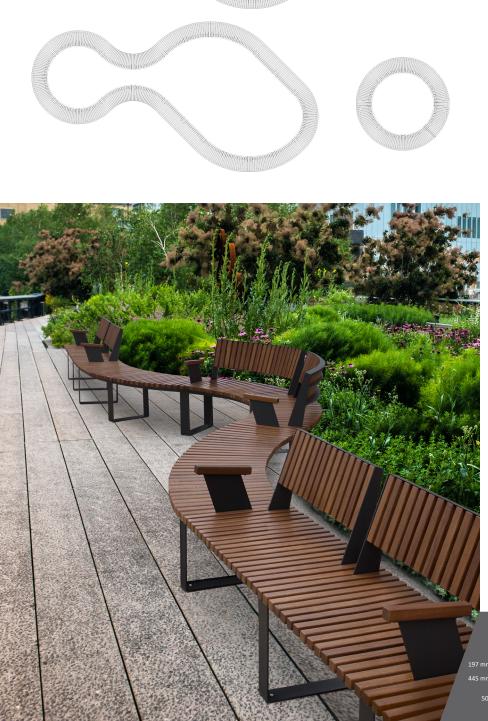

#### **MALAGA Bench**

Available in two versions: a) Wood

boards tropical recyplast

wood

(recycled plastic)

Support structure made of galvanized and pickled steel with anticorrosive primer.

structure

WOOD

Modular and versatile bench, which allows the creation of countless possible configurations with sinuous, straight or even totally circular shapes (surrounding trees, planters, etc). Formed by curved and straight modules that can be connected to each other.