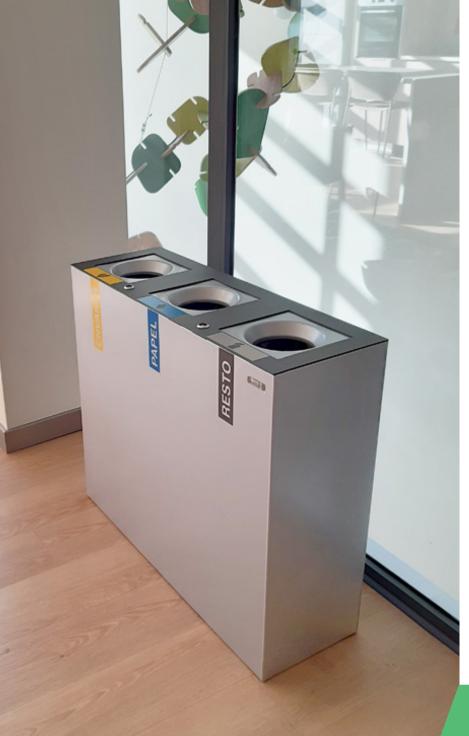

#### MUNICH

Very robust and stylized bin with an excellent value for money. Available for 2, 3 or 4 types of waste.

Collection system: smart inner-ring or metal inner-liner with elastic band bag holder. Separated inner compartments for each type of waste.

OUTDOOR

INDOOR

manufactured by

Made of galvanized steel or stainless steel.

Check page 102 for specifications.

rainhood

lid

R