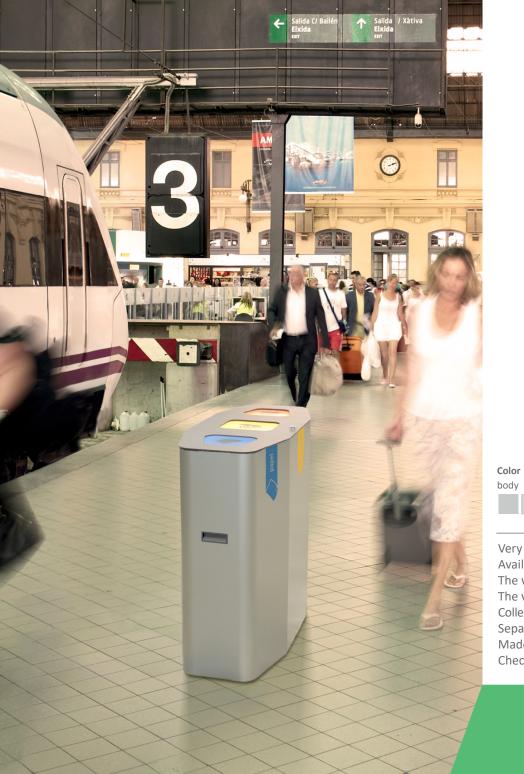

#### MUNICH

Very robust and stylized bin with an excellent value for money. Available for 2, 3 or 4 types of waste.

Collection system: smart inner-ring or metal inner-liner with elastic band bag holder. Separated inner compartments for each type of waste.

OUTDOOR

INDOOR

manufactured by

Made of galvanized steel or stainless steel.

Check page 102 for specifications.

rainhood

lid

R