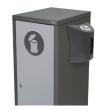

#### **CAN-ADAPT** Bags dispenser

Colors dispenser post

Bags dispenser suitable to be mounted on any wall, bin, lamppost, etc. Efficient and practical one-to-one bag extraction system. Capacity: 100 dog waste plastic bags. Available post with board (optional) Refills of dog waste bags are available. Made of galvanized steel.