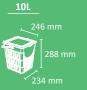

#### **BEAGLE BIN with bags dispenser**

Economic dog waste bin with bags dispenser incorporated. Efficient and practical one-to-one bag extraction system. Capacity of the dispenser: 100 dog waste plastic bags. Bin collection system: inner-ring bag holder. Available with post (optional). Refills of dog waste bags are available. Bin made of plastic and bag dispenser of galvanized steel.

Colors

bin

50L

430 mm

CERVIC