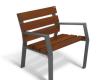

#### **MALAGA Bench**

Available in two versions: a) Wood

boards tropical recyplast

wood

(recycled plastic)

Support structure made of galvanized and pickled steel with anticorrosive primer.

structure

WOOD

Modular and versatile bench, which allows the creation of countless possible configurations with sinuous, straight or even totally circular shapes (surrounding trees, planters, etc). Formed by curved and straight modules that can be connected to each other.

manufactured by Cervic Environment

Accessories: backrests and armrests.