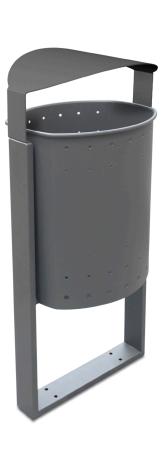

# LISBON Urban

Economic litter bin.

rainhood

Available in two capacities and with or without rain hood.

Collection system: plastic bag placed in the bin or inner-ring bag holder. Made of galvanized steel .