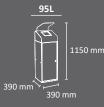

### Isle ECO-LID

Economical recycling station for 2, 3 or 4 types of waste. Available with 1 meter pole or 2 meters pole with advertisement board. Available with bins in two capacities: 42 or 95 liters. Pole made of galvanized steel and bins made of UV stable plastic. Check page 103 for specifications.