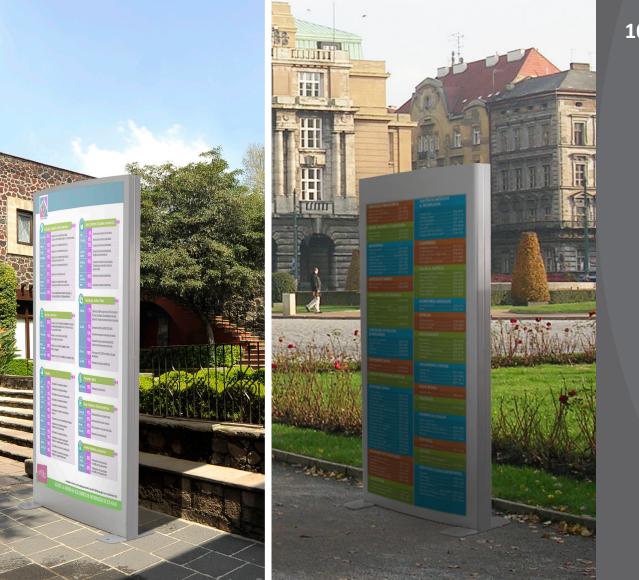

## SIGNAGE TOTEM street furniture

100

101 Jakarta

#### JAKARTA Signage totem

 $\mathbf{0}$ 

OUTDOOR manufactured by Cervic Environment

Signage totem with large board surface. With boards in both sides. To be used with vinyl adhesives. Can be fixed to the ground. Made of galvanized steel.