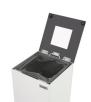

#### **MALLORCA**

Wooden recycling cabinet designed for food areas with a large number of users. For 5 residues. It allows collecting both solid and liquid waste.

The version with liquid waste has a compartment to store cleaning materials. Optional: Additional informative board.

Easy emptying by means of a frontal door

Collecting system: inner ring with an elastic band to hold the bag in place which can be horizontally fold out by guides or metal inner liner with elastic band to keep the bag in place. Cabinet made of MDF wood and the rest of the components made of galvanized steel. Check page 102 for specifications.