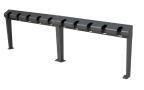

#### **BREDA Scooter rack**

manufactured by Cervic Environment

OUTDOOR

#### 4 scooter parks per rack. Optional: the design of the sides is customizable

Scooters held stable on rack using handlebar rotation.

The hostings incorporate rubber protection around their perimeter, to avoid damage due to friction on the scooter's mast.

Modular: they can be installed side by side in line (as many as needed), forming large parking areas.

Made of galvanized steel

Sides