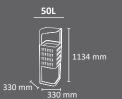

# **ATHENS Recycling**

PAPEL

PAPER

manufactured by Cervic Environment

OUTDOOR

50L 50L 840 mm 330 mm 330 mm 330 mm 330 mm

rainhood