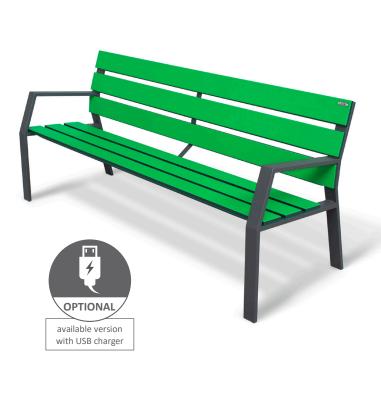

## VANCOUVER Bench

#### 78

1800 mm

RECYPLAST manufactured by Cervic Environment OUTDOOR

OPTIONAL available version with USB charger

Bench, backless bench and chair.

Optional: version with USB charger available.

structure

Available in two versions:

(recycled plastic)

a) Wood.

boards

b) Recyplast-Recycled Plastic (does not require maintenance) \*\*

\*\* Version especially recommended for promenades, coastal areas or places with high exposure to saline corrosion.

WOOD

Legs and structure made of steel tube with anti-corrosion treatment.