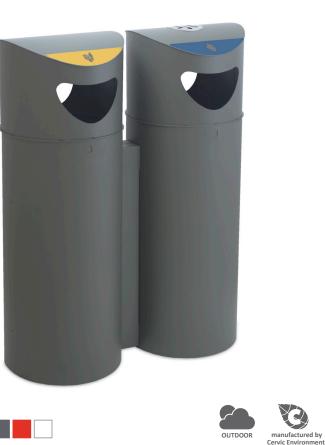

### **STOCKHOLM**

manufactured by Cervic Environment

SELF-EXTINGUISHING CERTIFIED

Bin with front door system which can be used individually or forming recycling stations. Available with multiple types of lids.

OUTDOOR

INDOOR

Self-Extinguishing certified.

Color

Collection system: sliding smart inner-ring or metal inner-liner with elastic band bag holder. Suitable for mounting on walls.

Made of galvanized steel.

Check page 102 for specifications.