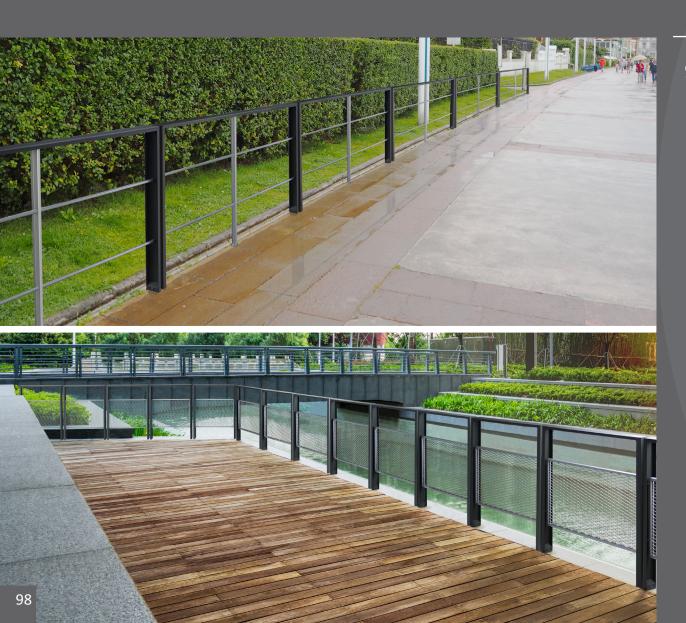

### **VALENCIA Barriers**

manufactured by Cervic Environment

OUTDOOR

#### Colors 4 Modular barriers. It can be installed individually or combining several barriers. Available in two different lengths: 800mm and 1550mm Available in three versions: Horizontal bars, Crossed bars and Deployeé panel. Two fixing systems are available: anchoring and built-in. Made of galvanized steel with a thermo-heating polyester powder coated finish.