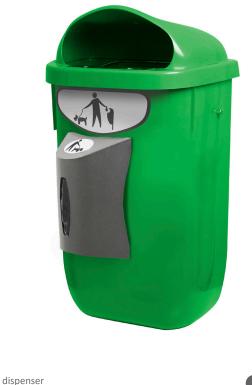

#### **CAN-ADAPT** Bags dispenser

Colors dispenser post

Bags dispenser suitable to be mounted on any wall, bin, lamppost, etc. Efficient and practical one-to-one bag extraction system. Capacity: 100 dog waste plastic bags. Available post with board (optional) Refills of dog waste bags are available. Made of galvanized steel.

#### **BEAGLE BIN with bags dispenser**

Economic dog waste bin with bags dispenser incorporated. Efficient and practical one-to-one bag extraction system. Capacity of the dispenser: 100 dog waste plastic bags. Bin collection system: inner-ring bag holder. Available with post (optional). Refills of dog waste bags are available. Bin made of plastic and bag dispenser of galvanized steel.