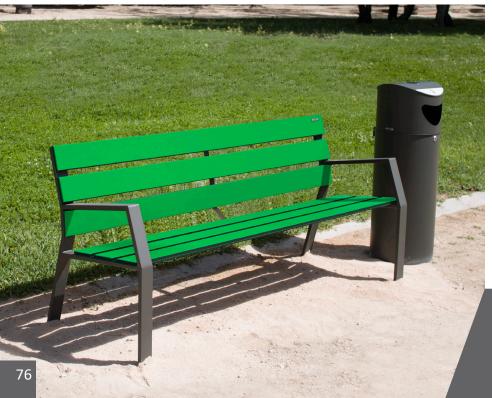

#### **ECOTEC Bench**

Colors boards (recycled technical polymer) structure

Bench and backless bench.

Optional: version with USB charger available.

Resistant to extreme weather conditions. Multicolor and Anti-graffiti.

They do not require maintenance.

Ecological boards as they come from recycled materials and are 100% recyclable at the end of their shelf life.

Legs and structure made of steel tube with anti-corrosion treatment. Slats made of recycled technical polymer.