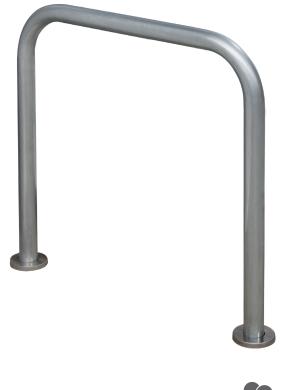

#### UTRECHT Bike rack

manufactured by Cervic Environment

OUTDOOR

Single bike rack. Can be accessed on both sides of the rack. The stability of the bike is guaranteed. Made of steel with zinc rich primer.