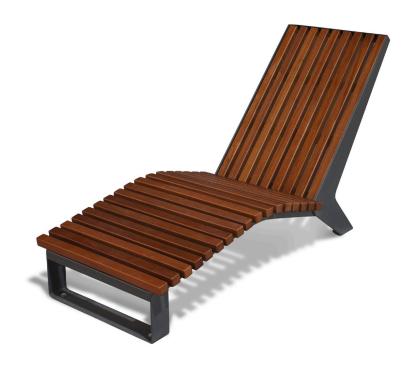

## **MALAGA** Chaise longue

boards tropical recyplast wood (recycled plastic)

WOOD RECYPLAST OUTDOOR Manufactured by Cervic Environment

Chaise longue for public spaces.

Available in two versions:

a) Wood

- b) Recyplast-Recycled Plastic (does not require maintenance) \*\*
  - \*\* Version especially recommended for promenades, coastal areas or places with high exposure to saline corrosion.

Can be fixed to the ground or used without anchoring "free-standing". Support structure made galvanized and pickled steel with anticorrosive primer.