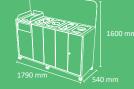

#### **MALLORCA**

Wooden recycling cabinet designed for food areas with a large number of users. For 5 residues. It allows collecting both solid and liquid waste.

The version with liquid waste has a compartment to store cleaning materials. Optional: Additional informative board.

Easy emptying by means of a frontal door

Collecting system: inner ring with an elastic band to hold the bag in place which can be horizontally fold out by guides or metal inner liner with elastic band to keep the bag in place. Cabinet made of MDF wood and the rest of the components made of galvanized steel. Check page 102 for specifications.