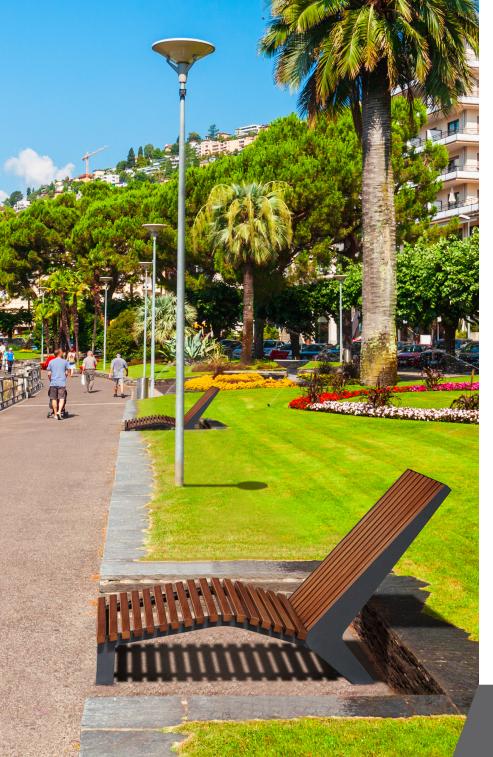

## **MALAGA** Chaise longue

boards tropical recyplast wood (recycled plastic)

WOOD RECYPLAST OUTDOOR Manufactured by Cervic Environment

Chaise longue for public spaces.

Available in two versions:

a) Wood

- b) Recyplast-Recycled Plastic (does not require maintenance) \*\*
  - \*\* Version especially recommended for promenades, coastal areas or places with high exposure to saline corrosion.

Can be fixed to the ground or used without anchoring "free-standing". Support structure made galvanized and pickled steel with anticorrosive primer.