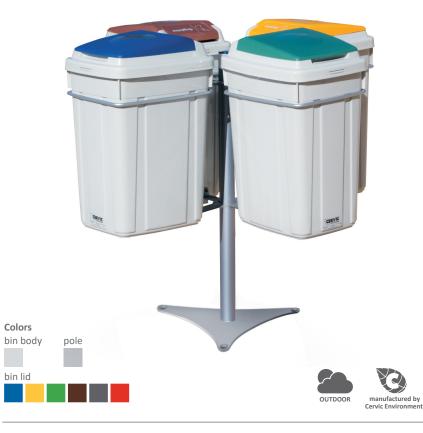

### **Isle SYDNEY**

Recycling station for 2, 3 or 4 types of waste. Available with 1 meter pole or 2 meters pole with advertisement board. Available with bins in two capacities: 60 or 100 liters. Access by frontal door. Collection system: inner-ring with elastic band bag holder. Made of galvanized steel and aluminum. Check page 103 for specifications.

waste

1200 mm (60L) 1300 mm (100L)