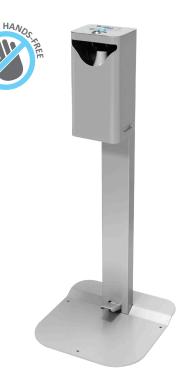

#### PEDAL HAND SANITIZER UNIVERSAL DISPENSER

UNIVERSAL. It can host most bottles with a capacity between 500 ml and 1.000 ml. The dispenser comes standard with a 1.000 ml bottle with a dosing pump. Anti-theft: The access to the solution bottle is limited by lock.

Movable: It incorporates wheels.

100% mechanical and autonomous system.

The bottle hosted inside can be filled with hand sanitizer solution (in bulk) ore replaced with a new bottle.

\*\*Hydroalcoholic gel not provided