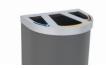

#### MUNICH

Very robust and stylized bin with an excellent value for money. Available for 2, 3 or 4 types of waste.

Collection system: smart inner-ring or metal inner-liner with elastic band bag holder. Separated inner compartments for each type of waste.

OUTDOOR

INDOOR

manufactured by

Made of galvanized steel or stainless steel.

Check page 102 for specifications.

rainhood

lid

R