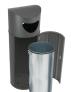

#### MUNICH

Very robust and stylized bin with an excellent value for money. Available for 2, 3 or 4 types of waste.

Collection system: smart inner-ring or metal inner-liner with elastic band bag holder. Separated inner compartments for each type of waste.

OUTDOOR

INDOOR

manufactured by

Made of galvanized steel or stainless steel.

Check page 102 for specifications.

rainhood

lid

R