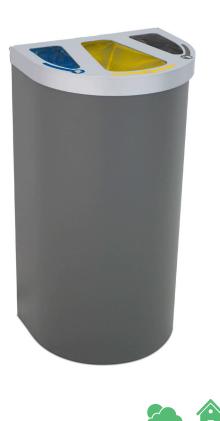

# **ATHENS Recycling**

PAPEL

PAPER

manufactured by Cervic Environment

OUTDOOR

50L 50L 840 mm 330 mm 330 mm 330 mm 330 mm

rainhood