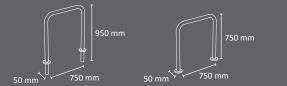

#### **CAN-ADAPT** Bags dispenser

Colors dispenser post

Bags dispenser suitable to be mounted on any wall, bin, lamppost, etc. Efficient and practical one-to-one bag extraction system. Capacity: 100 dog waste plastic bags. Available post with board (optional) Refills of dog waste bags are available. Made of galvanized steel.

#### **BEAGLE BIN with bags dispenser**

Economic dog waste bin with bags dispenser incorporated. Efficient and practical one-to-one bag extraction system. Capacity of the dispenser: 100 dog waste plastic bags. Bin collection system: inner-ring bag holder. Available with post (optional). Refills of dog waste bags are available. Bin made of plastic and bag dispenser of galvanized steel.