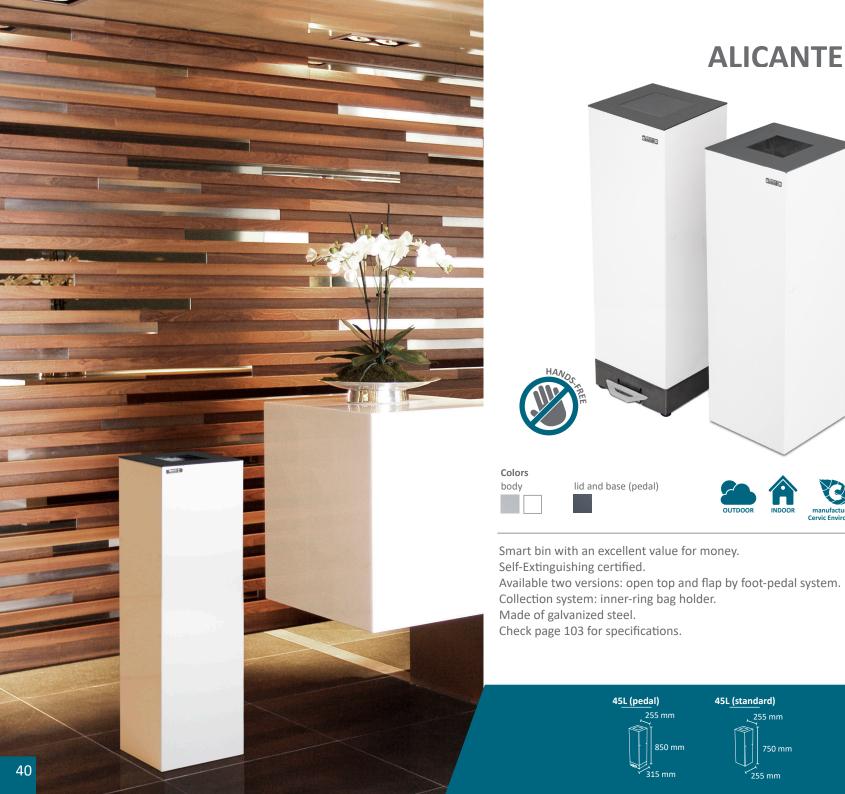

### **ALICANTE Office**

OUTDOOR

45L (standard)

255 mm

255 mm

750 mm

45L (pedal)

255 mm

315 mm

850 mm

INDOOR

manufactured by Cervic Environment

SELF-EXTINGUISHING CERTIFIED

a) Secured by lid covering (standard)
b) Inner ring bag holder (accessory)
Made of stainless steel or galvanized steel.
Check page 103 for specifications.

Ø325 mm

30L

Ø325 mm

50L