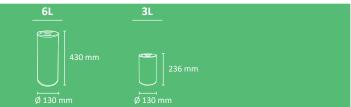

# RECYBATTERIES

Color transparent

| NDOOR |  |
|-------|--|

Available in two capacities 3L & 6L Transparent container. The 3L version has 2 inner compartments to collect separately button & cylindrical batteries. Made of plastic.