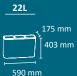

, 175 mm 403 mm 395 mm

15L

Colors body lid buckets

Multiwaste bin suitable for small spaces. Available with two capacities for 2 to 5 types of waste. Available with or without lid. Collection system: removable plastic buckets. Structure made of galvanized steel and buckets made of plastic. Check page 103 for specifications.

619 mm

341 mm \_\_\_\_\_\_406 mm

INDOOR

manufactured by Cervic Environment