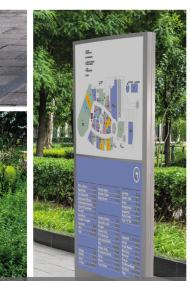

## SIGNAGE TOTEM street furniture

100

101 Jakarta

#### JAKARTA Signage totem

 $\mathbf{0}$ 

OUTDOOR manufactured by Cervic Environment

Signage totem with large board surface. With boards in both sides. To be used with vinyl adhesives. Can be fixed to the ground. Made of galvanized steel.