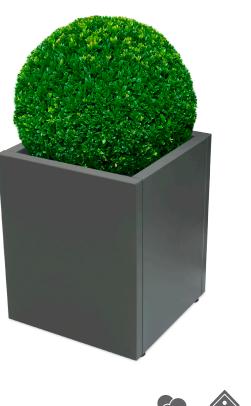

## PLANTERS street furniture

#### **MALAGA** Planter

environment

CERVIC

Cylindrical planter, available in different diameters and heights. Four capacities: 160L, 240L, 400L, 570L. Two finishing options: Corten Effect or Oxiron Grey Height adjustable and articulated feet. Incorporates drainage holes on the base. Made of galvanized steel.

#### **VALENCIA Planter**

Colors planter

liner