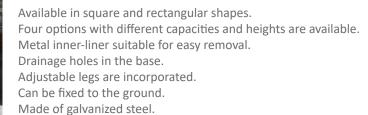

#### **MALAGA** Planter

environment

CERVIC

Cylindrical planter, available in different diameters and heights. Four capacities: 160L, 240L, 400L, 570L. Two finishing options: Corten Effect or Oxiron Grey Height adjustable and articulated feet. Incorporates drainage holes on the base. Made of galvanized steel.

#### **VALENCIA Planter**

Colors planter

liner