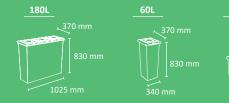

#### MADRID

Circular multiwaste bin with lock

lid

Available in 120 liters or 180 liters for 2, 3 and 4 types of waste. Collection system: smart inner-ring or metal inner-liner with elastic band bag holder. Separated inner compartments for each type of waste. The waste is hidden in the version with soft closing cover. Made of galvanized steel or stainless steel (120 litres version). Check page 102 for specifications.

815 mm

OUTDOOR

INDOOR

manufactured by Cervic Environment