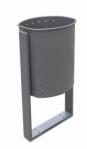

#### MUNICH

Very robust and stylized bin with an excellent value for money. Available for 2, 3 or 4 types of waste.

Collection system: smart inner-ring or metal inner-liner with elastic band bag holder. Separated inner compartments for each type of waste.

OUTDOOR

INDOOR

manufactured by

Made of galvanized steel or stainless steel.

Check page 102 for specifications.

rainhood

lid

R