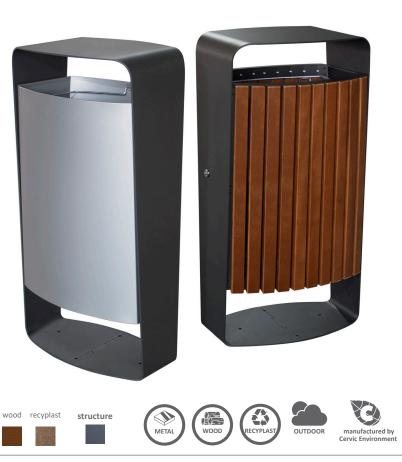

#### VALENCIA

Stylized litter bin with an excellent value for money.

Colors body &

rainhood

effect

Available in two versions: entirely metal or combined metal with tropical wood boards or recyplast.

Two emptying versions: Upper lid or lateral door.

Collection system: sliding smart inner-ring or metal inner-liner, both with elastic band bag holder.

Bin made of galvanized steel and boards of tropical wood or recyplast. Check page 103 for specifications.