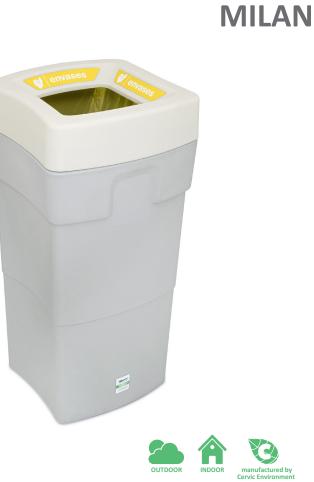

# Recycling bins BASIC

- **25** Alicante Recycling
- 26 Edinburgh
- 27 Calpe
- 28 Altea Security
- 29 Altea
- 30 Aneto
- 31 Denia
- 32 Eco-lid
- 33 Oporto
- 34 Milan
- 35 Teide
- 36 Recybatteries
- 37 Biobin

#### **OPORTO**

Economical bin for 1 or 3 types of waste.

lid

Available in three capacities and with closed lid or open top lid. The Special Edition includes a very visual and decorative adhesive on the body. Collection system: inner-ring bag holder integrated in the lid. Body made of galvanized steel and lid made of plastic. Check page 102 for specifications.

INDOOR

manufactured by Cervic Environment