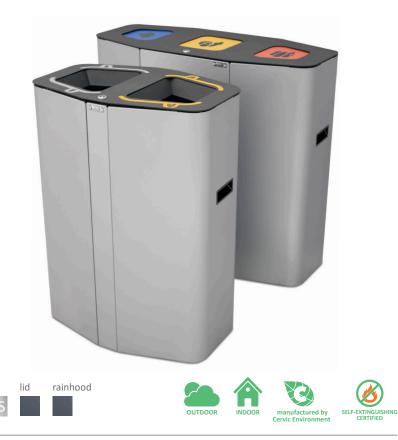

#### MUNICH

Very robust and stylized bin with an excellent value for money. Available for 2, 3 or 4 types of waste.

Collection system: smart inner-ring or metal inner-liner with elastic band bag holder. Separated inner compartments for each type of waste.

OUTDOOR

INDOOR

manufactured by

Made of galvanized steel or stainless steel.

Check page 102 for specifications.

rainhood

lid

R