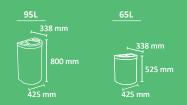

### **STOCKHOLM XL**

-

Suitable to be used individually or creating recycling stations. Available in four capacities and with multiple types of lids.

Certificate of Self-Extinguishing bin for the version with swing lid and smooth body. Collection system: smart inner-ring or metal inner-liner with elastic band bag holder. Compatible with Nice Multi-Waste.

Made of galvanized steel or stainless steel.

Check page 102 for specifications.

CERVIC