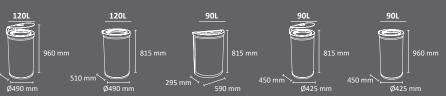

#### MUNICH

Very robust and stylized bin with an excellent value for money. Available for 2, 3 or 4 types of waste.

Collection system: smart inner-ring or metal inner-liner with elastic band bag holder. Separated inner compartments for each type of waste.

OUTDOOR

INDOOR

manufactured by

Made of galvanized steel or stainless steel.

Check page 102 for specifications.

rainhood

lid

R

#### MADRID

Circular multiwaste bin with lock

lid

Available in 120 liters or 180 liters for 2, 3 and 4 types of waste. Collection system: smart inner-ring or metal inner-liner with elastic band bag holder. Separated inner compartments for each type of waste. The waste is hidden in the version with soft closing cover. Made of galvanized steel or stainless steel (120 litres version). Check page 102 for specifications.

815 mm

OUTDOOR

INDOOR

manufactured by Cervic Environment