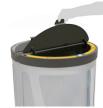

#### MADRID

Circular multiwaste bin with lock

lid

Available in 120 liters or 180 liters for 2, 3 and 4 types of waste. Collection system: smart inner-ring or metal inner-liner with elastic band bag holder. Separated inner compartments for each type of waste. The waste is hidden in the version with soft closing cover. Made of galvanized steel or stainless steel (120 litres version). Check page 102 for specifications.

815 mm

OUTDOOR

INDOOR

manufactured by Cervic Environment