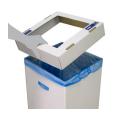

#### **MALLORCA**

Wooden recycling cabinet designed for food areas with a large number of users. For 5 residues. It allows collecting both solid and liquid waste.

The version with liquid waste has a compartment to store cleaning materials. Optional: Additional informative board.

Easy emptying by means of a frontal door

Collecting system: inner ring with an elastic band to hold the bag in place which can be horizontally fold out by guides or metal inner liner with elastic band to keep the bag in place. Cabinet made of MDF wood and the rest of the components made of galvanized steel. Check page 102 for specifications.