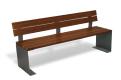

#### **VALENCIA Bench**

Modular bench. Can be installed individually or combining several models forming large seating spaces.

06 WOOD

RECYPLAS

OUTDOOR

manufactured by Cervic Environment

Available in three versions: with backrest, half backrest and backless. Available in two versions:

structure

a) Wood.

boards

(recycled plastic)

- b) Recyplast-Recycled Plastic (does not require maintenance) \*\*
  - \*\* Version especially recommended for promenades, coastal areas or places with high exposure to saline corrosion.
- Can be fixed to the ground.

Legs are made of steel with zinc rich primer and boards of tropical wood and recyplast.