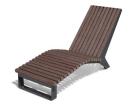

## **MALAGA** Chaise longue

boards tropical recyplast wood (recycled plastic)

WOOD RECYPLAST OUTDOOR Manufactured by Cervic Environment

Chaise longue for public spaces.

Available in two versions:

a) Wood

- b) Recyplast-Recycled Plastic (does not require maintenance) \*\*
  - \*\* Version especially recommended for promenades, coastal areas or places with high exposure to saline corrosion.

Can be fixed to the ground or used without anchoring "free-standing". Support structure made galvanized and pickled steel with anticorrosive primer.