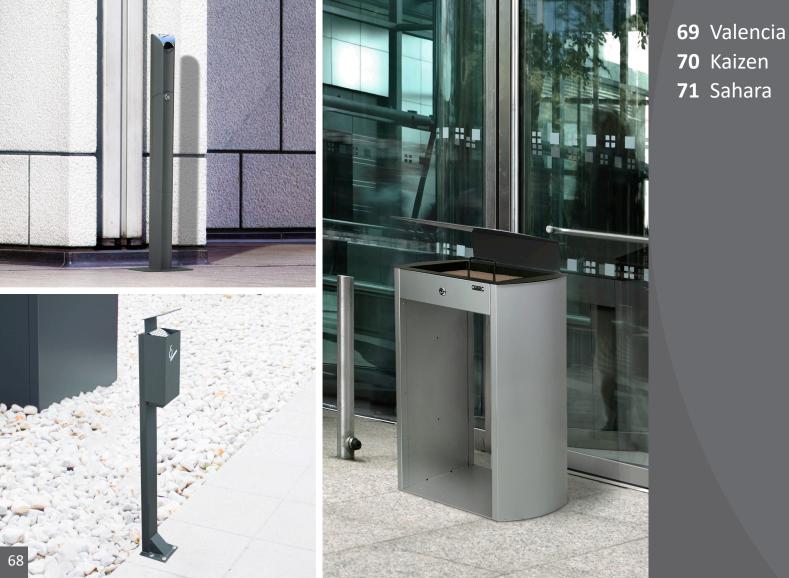

# ASHTRAYS street furniture

70 Kaizen 71 Sahara

# VALENCIA Ashtray

Ashtray with a capacity of 2 liters.

Color

Free-standing or wall-mounted versions are available.

- The wall-mounted version is suitable for walls, bins, lampposts, etc.
- The deposit is removable and secured by lock.
- Available with or without rain hood.

## **KAIZEN Ashtray**

manufactured by Cervic Environment

OUTDOOR

Free-standing (3 liters) or wall-mounted (1liter) versions are available. Wall-mounted version is suitable for walls, bins, lampposts, etc. The deposit is removable in the free-standing version and secured by lock. Incorporates a stub plate made of stainless steel. Can be anchored to the ground. Made of steel pipe with zinc rich primer.

### SAHARA Ashtray

manufactured by Cervic Environment

OUTDOOR

tray & rainhood

0

OTTO

8 L