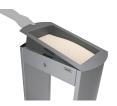

#### **MALLORCA**

Wooden recycling cabinet designed for food areas with a large number of users. For 5 residues. It allows collecting both solid and liquid waste.

The version with liquid waste has a compartment to store cleaning materials. Optional: Additional informative board.

Easy emptying by means of a frontal door

Collecting system: inner ring with an elastic band to hold the bag in place which can be horizontally fold out by guides or metal inner liner with elastic band to keep the bag in place. Cabinet made of MDF wood and the rest of the components made of galvanized steel. Check page 102 for specifications.