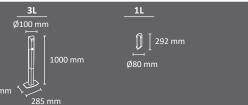

## **KAIZEN Ashtray**

manufactured by Cervic Environment

OUTDOOR

Free-standing (3 liters) or wall-mounted (1liter) versions are available. Wall-mounted version is suitable for walls, bins, lampposts, etc. The deposit is removable in the free-standing version and secured by lock. Incorporates a stub plate made of stainless steel. Can be anchored to the ground. Made of steel pipe with zinc rich primer.

Color