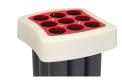

# RECYBATTERIES

Color transparent

| NDOOR |  |
|-------|--|

Available in two capacities 3L & 6L Transparent container. The 3L version has 2 inner compartments to collect separately button & cylindrical batteries. Made of plastic.

PILAS Y BATERÍAS USADAS