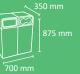

## **OSLO** Recycling

M

Ø360 mm

394 mm

100L J)

Ø420 mm

455mm

75L frontal door

 $\widetilde{\mathbf{O}}$ 

Ø360 mm

372 mm