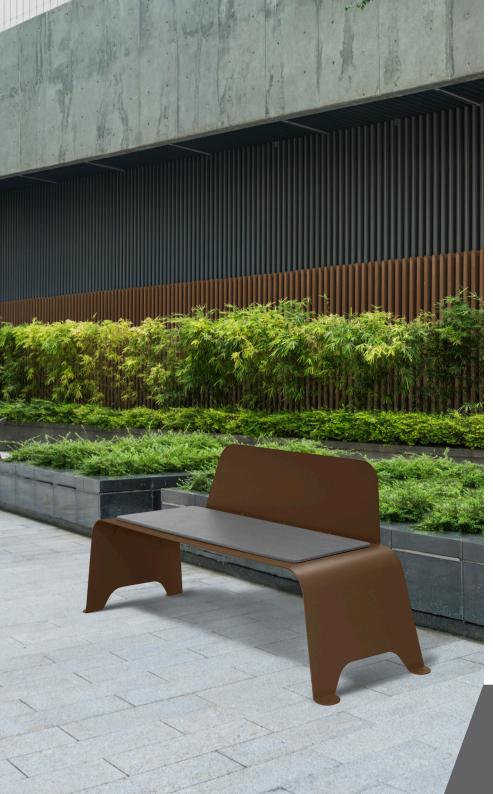

#### **IBIZA Bench**

#### Colors structure corten effect oxiron

seating area Customizable with colors

Stylized and very robust bench made of steel (reinforced) and with technical polymer panel on the seating area.

- Available two versions: full backrest or half backrest.
- Suitable for indoor and outdoor use.

grey

Can be fixed to the ground.

Made of steel with special anti-corrosion treatment and technical polymer panel on the seating area.