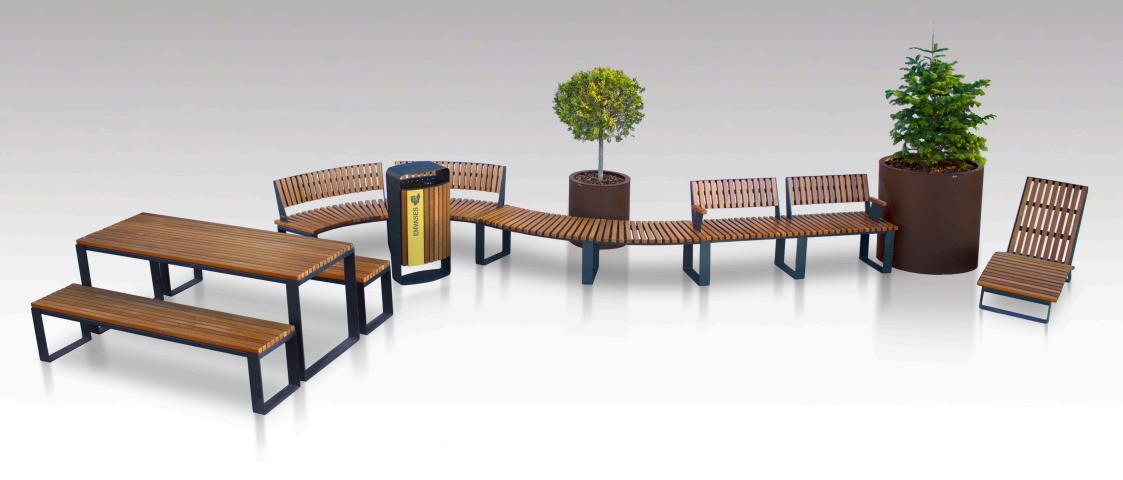

## **BENCHES & TABLES** street furniture

- 73 Malaga Bench
- 74 Malaga Picnic
- **75** Malaga Chaise Longue
- 76 Ecotec
- 77 Valencia
- 78 Vancouver
- 79 Ibiza

#### **MALAGA** Picnic

Picnic set consisting of a table and two benches. (Table and benches can be ordered separately). Available in two versions:

- a) Wood.
- b) Recyplast-Recycled Plastic (does not require maintenance) \*\*
- \*\* Version especially recommended for promenades, coastal areas or places with high exposure to saline corrosion.

## PLANTERS street furniture