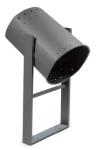

#### MUNICH Self-Closing Flaps & Self-Extinguishing

- The waste is hidden in the version with self-closing flaps.
- The version with a self-extinguishing certificate has open streams.
- Collection system: smart inner-ring or metal inner-liner with elastic band bag holder.
- Separated inner compartments for each type of waste.
- Made of galvanized steel or stainless steel.

Check page 102 for specifications.