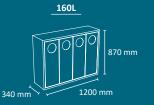

#### **MALLORCA**

Wooden recycling cabinet designed for food areas with a large number of users. For 5 residues. It allows collecting both solid and liquid waste.

The version with liquid waste has a compartment to store cleaning materials. Optional: Additional informative board.

Easy emptying by means of a frontal door

Collecting system: inner ring with an elastic band to hold the bag in place which can be horizontally fold out by guides or metal inner liner with elastic band to keep the bag in place. Cabinet made of MDF wood and the rest of the components made of galvanized steel. Check page 102 for specifications.