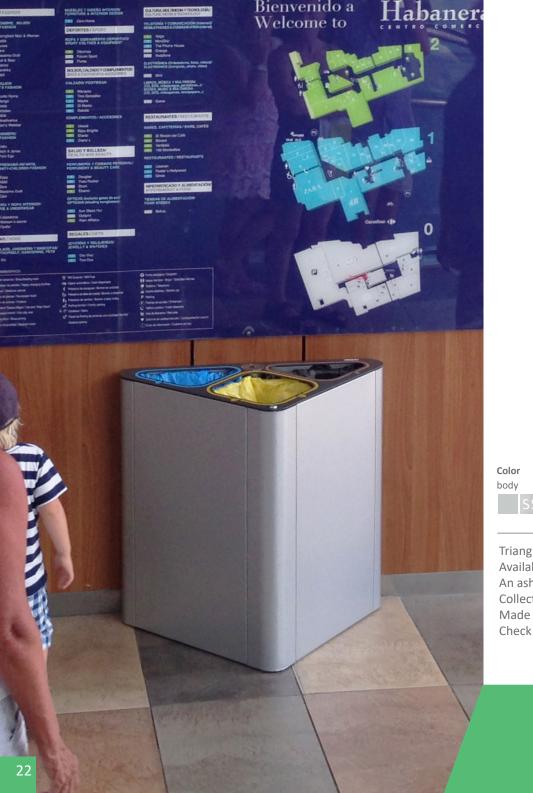

#### DUBLIN

Triangular multiwaste bin with an excellent value for money. Available for 2 or 3 types of waste. An ashtray or batteries holder comes as standard.

Collection system: metal inner liner with elastic band bag holder. Made of galvanized steel or stainless steel.

Check page 102 for specifications.

480 mm <sup>1</sup>