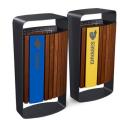

#### VALENCIA

Stylized litter bin with an excellent value for money.

Colors body &

rainhood

effect

Available in two versions: entirely metal or combined metal with tropical wood boards or recyplast.

Two emptying versions: Upper lid or lateral door.

Collection system: sliding smart inner-ring or metal inner-liner, both with elastic band bag holder.

Bin made of galvanized steel and boards of tropical wood or recyplast. Check page 103 for specifications.