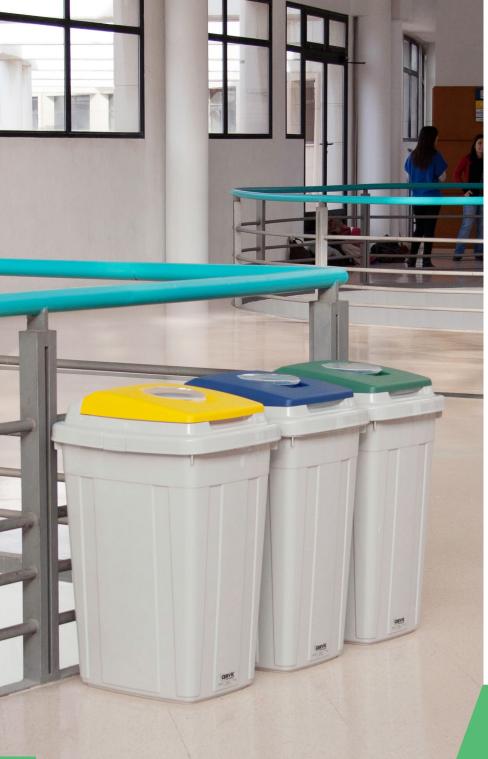

# Recycling bins BASIC

- **25** Alicante Recycling
- 26 Edinburgh
- 27 Calpe
- 28 Altea Security
- 29 Altea
- 30 Aneto
- 31 Denia
- 32 Eco-lid
- 33 Oporto
- 34 Milan
- 35 Teide
- 36 Recybatteries
- 37 Biobin