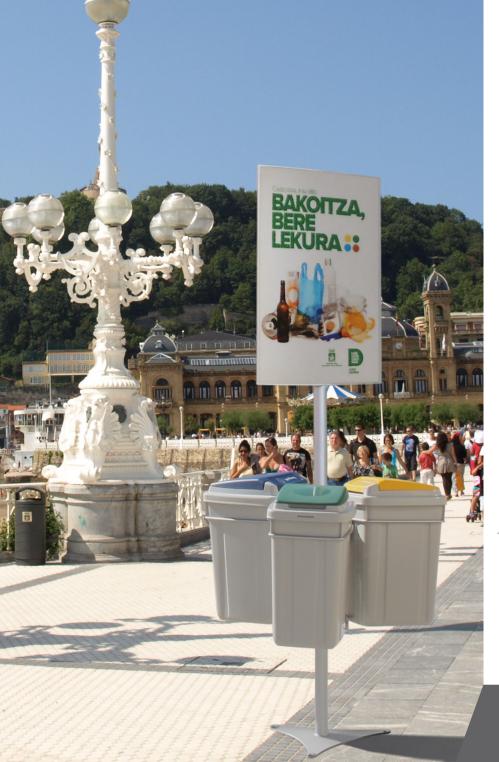

### **Isle SYDNEY**

Recycling station for 2, 3 or 4 types of waste. Available with 1 meter pole or 2 meters pole with advertisement board. Available with bins in two capacities: 60 or 100 liters. Access by frontal door. Collection system: inner-ring with elastic band bag holder. Made of galvanized steel and aluminum. Check page 103 for specifications.

waste

1200 mm (60L) 1300 mm (100L)