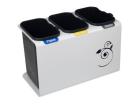

#### MUNICH

Very robust and stylized bin with an excellent value for money. Available for 2, 3 or 4 types of waste.

Collection system: smart inner-ring or metal inner-liner with elastic band bag holder. Separated inner compartments for each type of waste.

OUTDOOR

INDOOR

manufactured by

Made of galvanized steel or stainless steel.

Check page 102 for specifications.

rainhood

lid

R