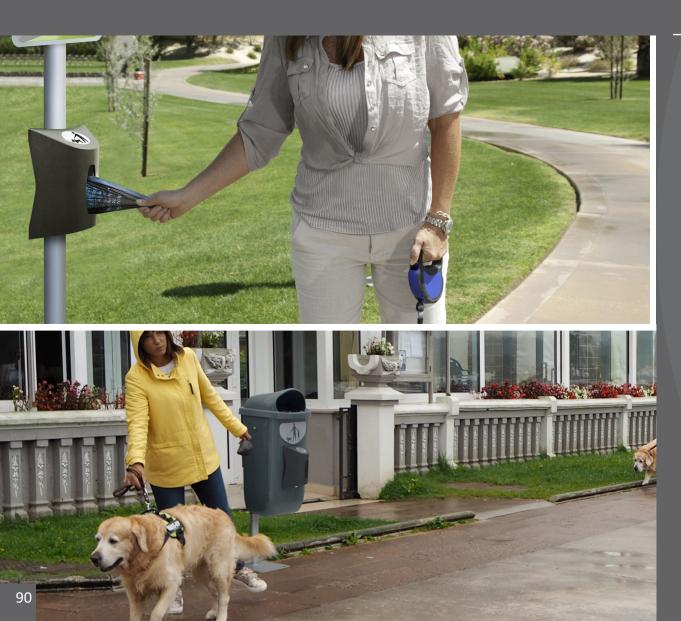

#### **CAN-ADAPT** Bags dispenser

Colors dispenser post

Bags dispenser suitable to be mounted on any wall, bin, lamppost, etc. Efficient and practical one-to-one bag extraction system. Capacity: 100 dog waste plastic bags. Available post with board (optional) Refills of dog waste bags are available. Made of galvanized steel.

#### **BEAGLE BIN with bags dispenser**

Economic dog waste bin with bags dispenser incorporated. Efficient and practical one-to-one bag extraction system. Capacity of the dispenser: 100 dog waste plastic bags. Bin collection system: inner-ring bag holder. Available with post (optional). Refills of dog waste bags are available. Bin made of plastic and bag dispenser of galvanized steel.