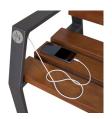

#### **ECOTEC Bench**

Colors boards (recycled technical polymer) structure

Bench and backless bench.

Optional: version with USB charger available.

Resistant to extreme weather conditions. Multicolor and Anti-graffiti.

They do not require maintenance.

Ecological boards as they come from recycled materials and are 100% recyclable at the end of their shelf life.

Legs and structure made of steel tube with anti-corrosion treatment. Slats made of recycled technical polymer.