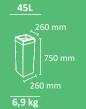

## **RECYCLING STATION EXAMPLES**

**CALPE** 

- Economic bin that can be used as a single unit or forming recycling stations (joining kit included).
- Capacity 45L.
- Smart combination of metal body and plastic lid available in five colors (grey, green, yellow, blue and brown).
- Body available in black and white.
- Includes a set of adhesives with multiple combinable options of colors and waste symbols to be placed on the lid to identify the type of waste to be deposited.
- The bag is secured in place by the removable lid covering.
- With rubber feet.
- Can be fixed to the ground using 2 M6 expanding bolts (not included).
- Accessories: frontal adhesives, and bolts to fix the bin to the ground.
- Body made of 1 mm cold rolled steel plates which have been hot dip galvanized, with thermo-heating polyester powder coated finish.
- Lid made of plastic material (Polypropylene).
- Suitable to be used indoor and outdoor under normal weather conditions. In case of extreme weather conditions, such as high salinity, temperature or humidity, an additional special treatment can be included. Check extra cost and MOQ.
- Guaranteed reliability: this product has satisfactorily exceeded functionality and endurance tests under real environmental and usage conditions.