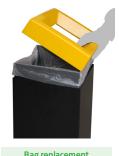

## **RECYCLING STATION EXAMPLES**

**CALPE** 

- Economic bin that can be used as a single unit or forming recycling stations (joining kit included).
- Capacity 45L.
- Smart combination of metal body and plastic lid available in five colors (grey, green, yellow, blue and brown).
- Body available in black and white.
- Includes a set of adhesives with multiple combinable options of colors and waste symbols to be placed on the lid to identify the type of waste to be deposited.
- The bag is secured in place by the removable lid covering.
- With rubber feet.
- Can be fixed to the ground using 2 M6 expanding bolts (not included).
- Accessories: frontal adhesives, and bolts to fix the bin to the ground.
- Body made of 1 mm cold rolled steel plates which have been hot dip galvanized, with thermo-heating polyester powder coated finish.
- Lid made of plastic material (Polypropylene).
- Suitable to be used indoor and outdoor under normal weather conditions. In case of extreme weather conditions, such as high salinity, temperature or humidity, an additional special treatment can be included. Check extra cost and MOQ.
- Guaranteed reliability: this product has satisfactorily exceeded functionality and endurance tests under real environmental and usage conditions.