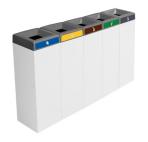

## **RECYCLING STATION EXAMPLES**

**CALPE** 

- Economic bin that can be used as a single unit or forming recycling stations (joining kit included).
- Capacity 45L.
- Smart combination of metal body and plastic lid available in five colors (grey, green, yellow, blue and brown).
- Body available in black and white.
- Includes a set of adhesives with multiple combinable options of colors and waste symbols to be placed on the lid to identify the type of waste to be deposited.
- The bag is secured in place by the removable lid covering.
- With rubber feet.
- Can be fixed to the ground using 2 M6 expanding bolts (not included).
- Accessories: frontal adhesives, and bolts to fix the bin to the ground.
- Body made of 1 mm cold rolled steel plates which have been hot dip galvanized, with thermo-heating polyester powder coated finish.
- Lid made of plastic material (Polypropylene).
- Suitable to be used indoor and outdoor under normal weather conditions. In case of extreme weather conditions, such as high salinity, temperature or humidity, an additional special treatment can be included. Check extra cost and MOQ.
- Guaranteed reliability: this product has satisfactorily exceeded functionality and endurance tests under real environmental and usage conditions.