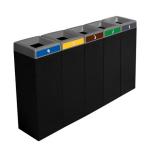

## **RECYCLING STATION EXAMPLES**

**CALPE** 

- Economic bin that can be used as a single unit or forming recycling stations (joining kit included).
- Capacity 45L.
- Smart combination of metal body and plastic lid available in five colors (grey, green, yellow, blue and brown).
- Body available in black and white.
- Includes a set of adhesives with multiple combinable options of colors and waste symbols to be placed on the lid to identify the type of waste to be deposited.
- The bag is secured in place by the removable lid covering.
- With rubber feet.
- Can be fixed to the ground using 2 M6 expanding bolts (not included).
- Accessories: frontal adhesives, and bolts to fix the bin to the ground.
- Body made of 1 mm cold rolled steel plates which have been hot dip galvanized, with thermo-heating polyester powder coated finish.
- Lid made of plastic material (Polypropylene).
- Suitable to be used indoor and outdoor under normal weather conditions. In case of extreme weather conditions, such as high salinity, temperature or humidity, an additional special treatment can be included. Check extra cost and MOQ.
- Guaranteed reliability: this product has satisfactorily exceeded functionality and endurance tests under real environmental and usage conditions.