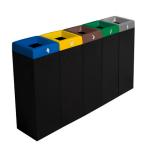

## **RECYCLING STATION EXAMPLES**

**CALPE** 

- Economic bin that can be used as a single unit or forming recycling stations (joining kit included).
- Capacity 45L.
- Smart combination of metal body and plastic lid available in five colors (grey, green, yellow, blue and brown).
- Body available in black and white.
- Includes a set of adhesives with multiple combinable options of colors and waste symbols to be placed on the lid to identify the type of waste to be deposited.
- The bag is secured in place by the removable lid covering.
- With rubber feet.
- Can be fixed to the ground using 2 M6 expanding bolts (not included).
- Accessories: frontal adhesives, and bolts to fix the bin to the ground.
- Body made of 1 mm cold rolled steel plates which have been hot dip galvanized, with thermo-heating polyester powder coated finish.
- Lid made of plastic material (Polypropylene).
- Suitable to be used indoor and outdoor under normal weather conditions. In case of extreme weather conditions, such as high salinity, temperature or humidity, an additional special treatment can be included. Check extra cost and MOQ.
- Guaranteed reliability: this product has satisfactorily exceeded functionality and endurance tests under real environmental and usage conditions.