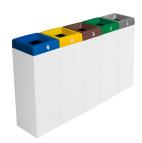

## **RECYCLING STATION EXAMPLES**

**CALPE** 

- Economic bin that can be used as a single unit or forming recycling stations (joining kit included).
- Capacity 45L.
- Smart combination of metal body and plastic lid available in five colors (grey, green, yellow, blue and brown).
- Body available in black and white.
- Includes a set of adhesives with multiple combinable options of colors and waste symbols to be placed on the lid to identify the type of waste to be deposited.
- The bag is secured in place by the removable lid covering.
- With rubber feet.
- Can be fixed to the ground using 2 M6 expanding bolts (not included).
- Accessories: frontal adhesives, and bolts to fix the bin to the ground.
- Body made of 1 mm cold rolled steel plates which have been hot dip galvanized, with thermo-heating polyester powder coated finish.
- Lid made of plastic material (Polypropylene).
- Suitable to be used indoor and outdoor under normal weather conditions. In case of extreme weather conditions, such as high salinity, temperature or humidity, an additional special treatment can be included. Check extra cost and MOQ.
- Guaranteed reliability: this product has satisfactorily exceeded functionality and endurance tests under real environmental and usage conditions.