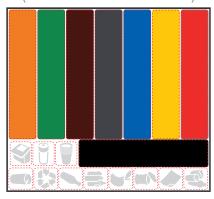

**WASTE ADHESIVES** 

(all of them included in each bin)

**DETAIL** 

Frontal Adhesive (accessory)

## **RECYCLING STATION EXAMPLES**

**CALPE** 

- Economic bin that can be used as a single unit or forming recycling stations (joining kit included).
- Capacity 45L.
- Smart combination of metal body and plastic lid available in five colors (grey, green, yellow, blue and brown).
- Body available in black and white.
- Includes a set of adhesives with multiple combinable options of colors and waste symbols to be placed on the lid to identify the type of waste to be deposited.
- The bag is secured in place by the removable lid covering.
- With rubber feet.
- Can be fixed to the ground using 2 M6 expanding bolts (not included).
- Accessories: frontal adhesives, and bolts to fix the bin to the ground.
- Body made of 1 mm cold rolled steel plates which have been hot dip galvanized, with thermo-heating polyester powder coated finish.
- Lid made of plastic material (Polypropylene).
- Suitable to be used indoor and outdoor under normal weather conditions. In case of extreme weather conditions, such as high salinity, temperature or humidity, an additional special treatment can be included. Check extra cost and MOQ.
- Guaranteed reliability: this product has satisfactorily exceeded functionality and endurance tests under real environmental and usage conditions.