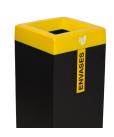

## **RECYCLING STATION EXAMPLES**

**CALPE** 

- Economic bin that can be used as a single unit or forming recycling stations (joining kit included).
- Capacity 45L.
- Smart combination of metal body and plastic lid available in five colors (grey, green, yellow, blue and brown).
- Body available in black and white.
- Includes a set of adhesives with multiple combinable options of colors and waste symbols to be placed on the lid to identify the type of waste to be deposited.
- The bag is secured in place by the removable lid covering.
- With rubber feet.
- Can be fixed to the ground using 2 M6 expanding bolts (not included).
- Accessories: frontal adhesives, and bolts to fix the bin to the ground.
- Body made of 1 mm cold rolled steel plates which have been hot dip galvanized, with thermo-heating polyester powder coated finish.
- Lid made of plastic material (Polypropylene).
- Suitable to be used indoor and outdoor under normal weather conditions. In case of extreme weather conditions, such as high salinity, temperature or humidity, an additional special treatment can be included. Check extra cost and MOQ.
- Guaranteed reliability: this product has satisfactorily exceeded functionality and endurance tests under real environmental and usage conditions.